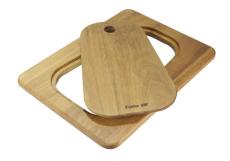

Iroko-wood twin chopping board 8644 004

Stainless steel colander 8154 000

Stainless steel plate rack 8100 154

Stainless steel plate rack 8100 201

Stainless steel plate rack 8100 303 White bowl 8153 100

Graters kit with ring-holder and food collection tray 8159 101