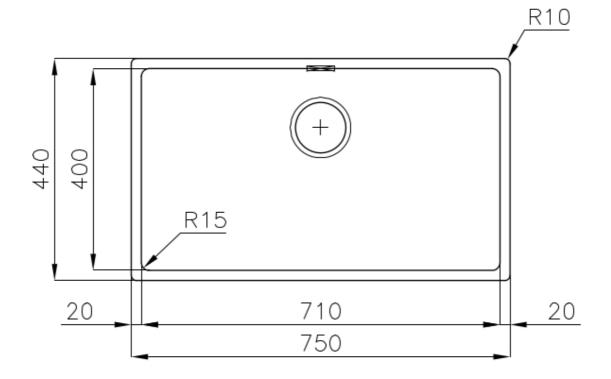

### **DETAILS**

| Coloring               | Gun Metal                                                       |
|------------------------|-----------------------------------------------------------------|
| Finish                 | PVD                                                             |
| Material               | AISI 304 stainless steel                                        |
| Texture                | Foster brushed                                                  |
| Base                   | 80 cm                                                           |
| Edge/Installation Type | Flush-mount   Top-mount                                         |
| Dimensions             | 750x440 mm                                                      |
| Standard fittings      | Fixing hooks, gasket, drain, overflow and siphon, boxed packing |
| Mixer holes            | No standard holes                                               |
|                        |                                                                 |

| Built-in hole             | View technical data sheet (for all Flush-mount / Top-mount models and Under-mount models)                                                                                                                                                                                                                                                      |
|---------------------------|------------------------------------------------------------------------------------------------------------------------------------------------------------------------------------------------------------------------------------------------------------------------------------------------------------------------------------------------|
| Drainer                   | No                                                                                                                                                                                                                                                                                                                                             |
| Width                     | 75 cm                                                                                                                                                                                                                                                                                                                                          |
| Bowl dimension            | 710x400mm                                                                                                                                                                                                                                                                                                                                      |
| Number of bowls           | 1 bowl                                                                                                                                                                                                                                                                                                                                         |
| Waste fitting             | 3,5" drain                                                                                                                                                                                                                                                                                                                                     |
| FEATURES                  |                                                                                                                                                                                                                                                                                                                                                |
| Basket 3,5" waste fitting | The drain is equipped with a large 3.5" drain, with the practical basket cap that prevents the discharge of solid parts. The 3.5 "drain allows the use of the Foster waste-disposer, compatible with all models.                                                                                                                               |
| Gun Metal                 | The Gun Metal finish is obtained by treating steel with a physical process called PVD (Phisical Vacuum Deposition) which deposits particles of noble metals on the surface. The result is a unique and refined aesthetic effect, and an improvement of the mechanical properties of the steel which is more resistant to impact and scratches. |
| High thickness            | Imm thick steel. A significant thickness, which guarantees the maximum sturdiness and durability.                                                                                                                                                                                                                                              |
| Perimetral overflow       | The overflow is always a security on the Foster sinks that prevents the overflow of water in case of oversights. The perimeter drain solution improves aesthetics thanks to its square and essential shape.                                                                                                                                    |
| Small radius              | Bowls with squared shapes with a modern design and an increased capacity, for a minimal aesthetics connected with an extreme practicity.                                                                                                                                                                                                       |