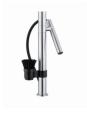

# Foster ==



Cestello inox 8612 000



Glass chopping board 8631 300



HPDE Chopping board 8657 001



HPDE Twin chopping board 8644 101



Iroko-wood chopping board with stainless steel colander 8644 042



Iroko-wood sliding chopping board 8644 041



Iroko-wood twin chopping board 8644 004



Stainless steel colander 8154 000



Stainless steel plate rack 8100 154



Stainless steel plate rack 8100 201



Stainless steel plate rack 8100 303 White bowl 8153 100









Graters kit with ring-holder and food collection tray 8159 101

Stainless steel perforated tray 8151 000

### **WARNING:**

The accessories 8159101, 8100303,8151000 are only usable in combination with 8644101 The accessories 8100154, 8154000 are only usable in combination with 8644004

#### **RECOMMENDED PAIRINGS**





Mixer Tap Bert 8428 100

Mixer Tap KE 8492 000



## **OPTIONAL AUTOMATIC WASTE FITTINGS**



Gun Metal automatic waste fitting 8407 110