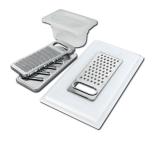

Iroko-wood twin chopping board 8644 004

Stainless steel colander 8154 000

Stainless steel plate rack 8100 154

Stainless steel plate rack 8100 201

Stainless steel plate rack 8100 303 White bowl 8153 100

Graters kit with ring-holder and food collection tray 8159 101