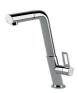

# Foster ==



Cestello inox 8612 000



Glass chopping board 8631 300



HPDE Chopping board 8657 001



HPDE Twin chopping board 8644 101



Iroko-wood chopping board with stainless steel colander 8644 042



Iroko-wood sliding chopping board 8644 041



Iroko-wood twin chopping board 8644 004



Stainless steel colander 8154 000



Stainless steel plate rack 8100 154



Stainless steel plate rack 8100 201



Stainless steel plate rack 8100 303 White bowl 8153 100









Graters kit with ring-holder and food collection tray 8159 101

Stainless steel perforated tray 8151 000

### **WARNING:**

The accessories 8159101, 8100303,8151000 are only usable in combination with 8644101 The accessories 8100154, 8154000 are only usable in combination with 8644004

#### **RECOMMENDED PAIRINGS**





Mixer Tap Bert 8428 100

Mixer Tap KE 8492 000



## **OPTIONAL AUTOMATIC WASTE FITTINGS**



Gun Metal automatic waste fitting 8407 110