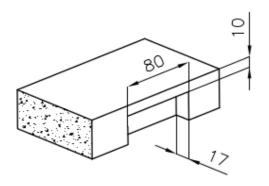

# Foster ==

Intaglio per il troppo-pieno Recess for housing the over-flow

Built—in cut out for FTS — Foratura per installazione FTS