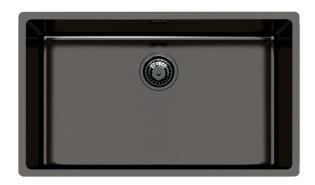

# Sink KE Filotop Gun Metal 2157 056

Sinks

Code: 2157 056

### **DETAILS**

| Coloring               | Gun Metal                                                       |
|------------------------|-----------------------------------------------------------------|
| Finish                 | PVD                                                             |
| Material               | AISI 304 stainless steel                                        |
| Texture                | Foster brushed                                                  |
| Base                   | 80 cm                                                           |
| Edge/Installation Type | Flush-mount   Top-mount                                         |
| Dimensions             | 750x440 mm                                                      |
| Standard fittings      | Fixing hooks, gasket, drain, overflow and siphon, boxed packing |
| Mixer holes            | No standard holes                                               |
|                        |                                                                 |