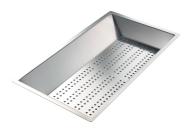

|

## **TECHNICAL DATA**

# Foster ==





# Foster ==



Intaglio per il troppo-pieno Recess for housing the over-flow



Built—in cut out for FTS — Foratura per installazione FTS

# **OPTIONAL ACCESSORIES**

# Foster ==



Cestello inox 8612 000



Glass chopping board 8631 300



HPDE Chopping board 8657 001



HPDE Twin chopping board 8644 101



Iroko-wood chopping board with stainless steel colander 8644 042



Iroko-wood sliding chopping board 8644 041



Iroko-wood twin chopping board 8644 004



Stainless steel colander 8154 000



Stainless steel plate rack 8100 154



Stainless steel plate rack 8100 201



Stainless steel plate rack 8100 303 White bowl 8153 100









Graters kit with ring-holder and food collection tray 8159 101

Stainless steel perforated tray 8151 000

### **WARNING:**

The accessories 8159101, 8100303,8151000 are only usable in combination with 8644101 The accessories 8100154, 8154000 are only usable in combination with 8644004

#### **RECOMMENDED PAIRINGS**





Mixer Tap Bert 8428 100

Mixer Tap KE 8492 000



## **OPTIONAL AUTOMATIC WASTE FITTINGS**



Gun Metal automatic waste fitting 8407 110