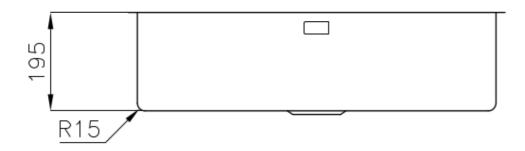

### **DETAILS**

| Coloring               | Gun Metal                                                       |
|------------------------|-----------------------------------------------------------------|
| Finish                 | PVD                                                             |
| Material               | AISI 304 stainless steel                                        |
| Texture                | Foster brushed                                                  |
| Base                   | 80 cm                                                           |
| Edge/Installation Type | Flush-mount   Top-mount                                         |
| Dimensions             | 750x440 mm                                                      |
| Standard fittings      | Fixing hooks, gasket, drain, overflow and siphon, boxed packing |
| Mixer holes            | No standard holes                                               |
|                        |                                                                 |

| Built-in hole             | View technical data sheet (for all Flush-mount / Top-mount models and Under-mount models)                                                                                                                                                                                                                                                      |
|---------------------------|------------------------------------------------------------------------------------------------------------------------------------------------------------------------------------------------------------------------------------------------------------------------------------------------------------------------------------------------|
| Drainer                   | No                                                                                                                                                                                                                                                                                                                                             |
| Width                     | 75 cm                                                                                                                                                                                                                                                                                                                                          |
| Bowl dimension            | 710x400mm                                                                                                                                                                                                                                                                                                                                      |
| Number of bowls           | 1 bowl                                                                                                                                                                                                                                                                                                                                         |
| Waste fitting             | 3,5" drain                                                                                                                                                                                                                                                                                                                                     |
| FEATURES                  |                                                                                                                                                                                                                                                                                                                                                |
| Basket 3,5" waste fitting | The drain is equipped with a large 3.5" drain, with the practical basket cap that prevents the discharge of solid parts. The 3.5 "drain allows the use of the Foster waste-disposer, compatible with all models.                                                                                                                               |
| Gun Metal                 | The Gun Metal finish is obtained by treating steel with a physical process called PVD (Phisical Vacuum Deposition) which deposits particles of noble metals on the surface. The result is a unique and refined aesthetic effect, and an improvement of the mechanical properties of the steel which is more resistant to impact and scratches. |
| High thickness            | Imm thick steel. A significant thickness, which guarantees the maximum sturdiness and durability.                                                                                                                                                                                                                                              |
| Perimetral overflow       | The overflow is always a security on the Foster sinks that prevents the overflow of water in case of oversights. The perimeter drain solution improves aesthetics thanks to its square and essential shape.                                                                                                                                    |
| Small radius              | Bowls with squared shapes with a modern design and an increased capacity, for a minimal aesthetics connected with an extreme practicity.                                                                                                                                                                                                       |