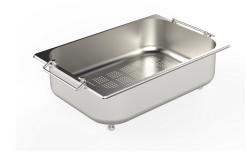

# Sink KE Filotop Gun Metal 2157 056

Sinks

Code: 2157 056

### **DETAILS**

| Coloring               | Gun Metal                                                       |
|------------------------|-----------------------------------------------------------------|
| Finish                 | PVD                                                             |
| Material               | AISI 304 stainless steel                                        |
| Texture                | Foster brushed                                                  |
| Base                   | 80 cm                                                           |
| Edge/Installation Type | Flush-mount   Top-mount                                         |
| Dimensions             | 750x440 mm                                                      |
| Standard fittings      | Fixing hooks, gasket, drain, overflow and siphon, boxed packing |
| Mixer holes            | No standard holes                                               |
|                        |                                                                 |

| Built-in hole             | View technical data sheet (for all Flush-mount / Top-mount models and Under-mount models)                                                                                                                                                                                                                                                      |
|---------------------------|------------------------------------------------------------------------------------------------------------------------------------------------------------------------------------------------------------------------------------------------------------------------------------------------------------------------------------------------|
| Drainer                   | No                                                                                                                                                                                                                                                                                                                                             |
| Width                     | 75 cm                                                                                                                                                                                                                                                                                                                                          |
| Bowl dimension            | 710x400mm                                                                                                                                                                                                                                                                                                                                      |
| Number of bowls           | 1 bowl                                                                                                                                                                                                                                                                                                                                         |
| Waste fitting             | 3,5" drain                                                                                                                                                                                                                                                                                                                                     |
| FEATURES                  |                                                                                                                                                                                                                                                                                                                                                |
| Basket 3,5" waste fitting | The drain is equipped with a large 3.5" drain, with the practical basket cap that prevents the discharge of solid parts. The 3.5 "drain allows the use of the Foster waste-disposer, compatible with all models.                                                                                                                               |
| Gun Metal                 | The Gun Metal finish is obtained by treating steel with a physical process called PVD (Phisical Vacuum Deposition) which deposits particles of noble metals on the surface. The result is a unique and refined aesthetic effect, and an improvement of the mechanical properties of the steel which is more resistant to impact and scratches. |
| High thickness            | Imm thick steel. A significant thickness, which guarantees the maximum sturdiness and durability.                                                                                                                                                                                                                                              |
| Perimetral overflow       | The overflow is always a security on the Foster sinks that prevents the overflow of water in case of oversights. The perimeter drain solution improves aesthetics thanks to its square and essential shape.                                                                                                                                    |
| Small radius              | Bowls with squared shapes with a modern design and an increased capacity, for a minimal aesthetics connected with an extreme practicity.                                                                                                                                                                                                       |