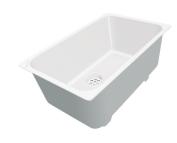

# Sink KE Filotop Gun Metal 2157 056

Sinks

Code: 2157 056

### **DETAILS**

| Coloring               | Gun Metal                                                       |
|------------------------|-----------------------------------------------------------------|
| Finish                 | PVD                                                             |
| Material               | AISI 304 stainless steel                                        |
| Texture                | Foster brushed                                                  |
| Base                   | 80 cm                                                           |
| Edge/Installation Type | Flush-mount   Top-mount                                         |
| Dimensions             | 750x440 mm                                                      |
| Standard fittings      | Fixing hooks, gasket, drain, overflow and siphon, boxed packing |
| Mixer holes            | No standard holes                                               |
|                        |                                                                 |

| Built-in hole             | View technical data sheet (for all Flush-mount / Top-mount models and Under-mount models)                                                                                                                                                                                                                                                      |
|---------------------------|------------------------------------------------------------------------------------------------------------------------------------------------------------------------------------------------------------------------------------------------------------------------------------------------------------------------------------------------|
| Drainer                   | No                                                                                                                                                                                                                                                                                                                                             |
| Width                     | 75 cm                                                                                                                                                                                                                                                                                                                                          |
| Bowl dimension            | 710x400mm                                                                                                                                                                                                                                                                                                                                      |
| Number of bowls           | 1 bowl                                                                                                                                                                                                                                                                                                                                         |
| Waste fitting             | 3,5" drain                                                                                                                                                                                                                                                                                                                                     |
| FEATURES                  |                                                                                                                                                                                                                                                                                                                                                |
| Basket 3,5" waste fitting | The drain is equipped with a large 3.5" drain, with the practical basket cap that prevents the discharge of solid parts. The 3.5 "drain allows the use of the Foster waste-disposer, compatible with all models.                                                                                                                               |
| Gun Metal                 | The Gun Metal finish is obtained by treating steel with a physical process called PVD (Phisical Vacuum Deposition) which deposits particles of noble metals on the surface. The result is a unique and refined aesthetic effect, and an improvement of the mechanical properties of the steel which is more resistant to impact and scratches. |
| High thickness            | Imm thick steel. A significant thickness, which guarantees the maximum sturdiness and durability.                                                                                                                                                                                                                                              |
| Perimetral overflow       | The overflow is always a security on the Foster sinks that prevents the overflow of water in case of oversights. The perimeter drain solution improves aesthetics thanks to its square and essential shape.                                                                                                                                    |
| Small radius              | Bowls with squared shapes with a modern design and an increased capacity, for a minimal aesthetics connected with an extreme practicity.                                                                                                                                                                                                       |