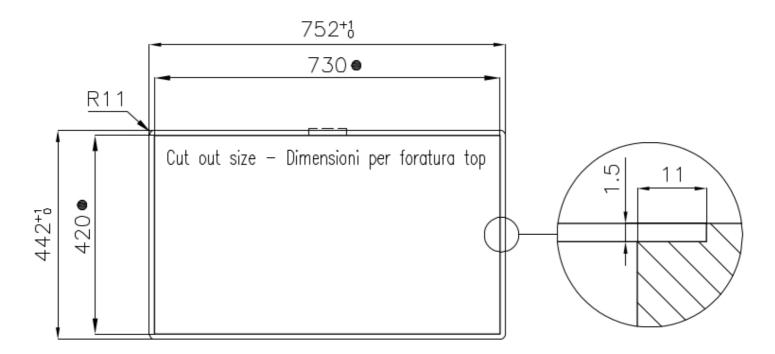

## **TECHNICAL DATA**

# Foster ==

Intaglio per il troppo-pieno Recess for housing the over-flow

Built—in cut out for FTS — Foratura per installazione FTS