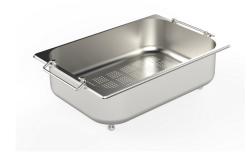

# Foster ==

Cestello inox 8612 000

Glass chopping board 8631 300

HPDE Chopping board 8657 001

HPDE Twin chopping board 8644 101

Iroko-wood chopping board with stainless steel colander 8644 042

Iroko-wood sliding chopping board 8644 041

Stainless steel perforated tray 8151 000