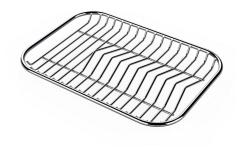

# Foster ==

Cestello inox 8612 000

Glass chopping board 8631 300

HPDE Chopping board 8657 001

HPDE Twin chopping board 8644 101

Iroko-wood chopping board with stainless steel colander 8644 042

Iroko-wood sliding chopping board 8644 041

Iroko-wood twin chopping board 8644 004

Stainless steel colander 8154 000

Stainless steel plate rack 8100 154

Stainless steel plate rack 8100 201

Stainless steel plate rack 8100 303 White bowl 8153 100

Graters kit with ring-holder and food collection tray 8159 101