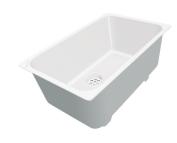

## Sink KE Filotop Gun Metal 2155 056

Sinks

Code: 2155 056

#### **DETAILS**

| Coloring               | Gun Metal                                                       |
|------------------------|-----------------------------------------------------------------|
| Finish                 | PVD                                                             |
| Material               | AISI 304 stainless steel                                        |
| Texture                | Foster brushed                                                  |
| Base                   | 60 cm                                                           |
| Edge/Installation Type | Flush-mount   Top-mount                                         |
| Dimensions             | 540x440 mm                                                      |
| Standard fittings      | Fixing hooks, gasket, drain, overflow and siphon, boxed packing |
| Mixer holes            | No standard holes                                               |
|                        |                                                                 |

| Built-in hole             | View technical data sheet (for all Flush-mount / Top-mount models and Under-mount models)                                                                                                                                                                                                                                                      |
|---------------------------|------------------------------------------------------------------------------------------------------------------------------------------------------------------------------------------------------------------------------------------------------------------------------------------------------------------------------------------------|
| Drainer                   | No                                                                                                                                                                                                                                                                                                                                             |
| Width                     | 54 cm                                                                                                                                                                                                                                                                                                                                          |
| Bowl dimension            | 500x400mm                                                                                                                                                                                                                                                                                                                                      |
| Number of bowls           | 1 bowl                                                                                                                                                                                                                                                                                                                                         |
| Waste fitting             | 3,5" drain                                                                                                                                                                                                                                                                                                                                     |
| FEATURES                  |                                                                                                                                                                                                                                                                                                                                                |
| Basket 3,5" waste fitting | The drain is equipped with a large 3.5" drain, with the practical basket cap that prevents the discharge of solid parts. The 3.5 "drain allows the use of the Foster waste-disposer, compatible with all models.                                                                                                                               |
| Gun Metal                 | The Gun Metal finish is obtained by treating steel with a physical process called PVD (Phisical Vacuum Deposition) which deposits particles of noble metals on the surface. The result is a unique and refined aesthetic effect, and an improvement of the mechanical properties of the steel which is more resistant to impact and scratches. |
| High thickness            | Imm thick steel. A significant thickness, which guarantees the maximum sturdiness and durability.                                                                                                                                                                                                                                              |
| Perimetral overflow       | The overflow is always a security on the Foster sinks that prevents the overflow of water in case of oversights. The perimeter drain solution improves aesthetics thanks to its square and essential shape.                                                                                                                                    |
| Small radius              | Bowls with squared shapes with a modern design and an increased capacity, for a minimal aesthetics connected with an extreme practicity.                                                                                                                                                                                                       |