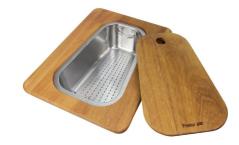

# Foster ==

Cestello inox 8612 000

Glass chopping board 8631 300

HPDE Chopping board 8657 001

HPDE Twin chopping board 8644 101

Iroko-wood chopping board with stainless steel colander 8644 042

Iroko-wood sliding chopping board 8644 041

Iroko-wood twin chopping board 8644 004

Stainless steel colander 8154 000

Stainless steel plate rack 8100 154

Stainless steel plate rack 8100 201

Stainless steel plate rack 8100 303 White bowl 8153 100

Graters kit with ring-holder and food collection tray 8159 101