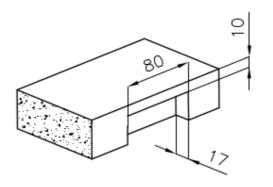

# Foster ==

Intaglio per il troppo-pieno Recess for housing the over-flow

● Built-in cut out for FTS — Foratura per installazione FTS