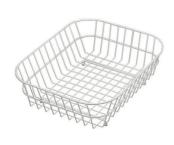

# Foster ==

Cestello inox 8612 000

Glass chopping board 8631 300

HPDE Chopping board 8657 001

HPDE Twin chopping board 8644 101

Iroko-wood chopping board with stainless steel colander 8644 042

Iroko-wood sliding chopping board 8644 041