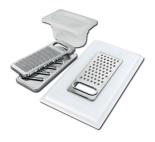

Iroko-wood twin chopping board 8644 004

Stainless steel colander 8154 000

Stainless steel plate rack 8100 154

Stainless steel plate rack 8100 201

Stainless steel plate rack 8100 303 White bowl 8153 100

Graters kit with ring-holder and food collection tray 8159 101

Stainless steel perforated tray 8151 000