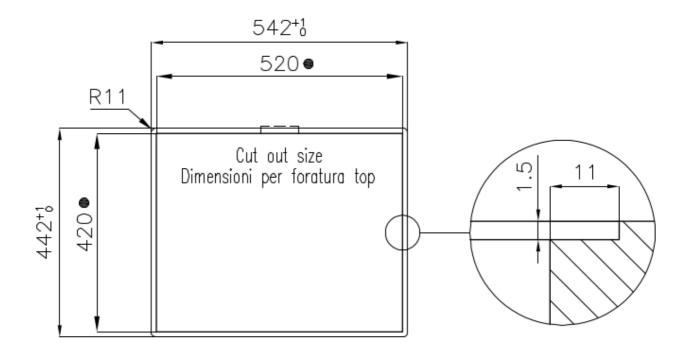

| Built-in hole             | View technical data sheet (for all Flush-mount / Top-mount models and Under-mount models)                                                                                                                                                                                                                                                      |
|---------------------------|------------------------------------------------------------------------------------------------------------------------------------------------------------------------------------------------------------------------------------------------------------------------------------------------------------------------------------------------|
| Drainer                   | No                                                                                                                                                                                                                                                                                                                                             |
| Width                     | 54 cm                                                                                                                                                                                                                                                                                                                                          |
| Bowl dimension            | 500x400mm                                                                                                                                                                                                                                                                                                                                      |
| Number of bowls           | 1 bowl                                                                                                                                                                                                                                                                                                                                         |
| Waste fitting             | 3,5" drain                                                                                                                                                                                                                                                                                                                                     |
| FEATURES                  |                                                                                                                                                                                                                                                                                                                                                |
| Basket 3,5" waste fitting | The drain is equipped with a large 3.5" drain, with the practical basket cap that prevents the discharge of solid parts. The 3.5 "drain allows the use of the Foster waste-disposer, compatible with all models.                                                                                                                               |
| Gun Metal                 | The Gun Metal finish is obtained by treating steel with a physical process called PVD (Phisical Vacuum Deposition) which deposits particles of noble metals on the surface. The result is a unique and refined aesthetic effect, and an improvement of the mechanical properties of the steel which is more resistant to impact and scratches. |
| High thickness            | Imm thick steel. A significant thickness, which guarantees the maximum sturdiness and durability.                                                                                                                                                                                                                                              |
| Perimetral overflow       | The overflow is always a security on the Foster sinks that prevents the overflow of water in case of oversights. The perimeter drain solution improves aesthetics thanks to its square and essential shape.                                                                                                                                    |
| Small radius              | Bowls with squared shapes with a modern design and an increased capacity, for a minimal aesthetics connected with an extreme practicity.                                                                                                                                                                                                       |

# Foster ==

Intaglio per il troppo-pieno Recess for housing the over-flow

● Built-in cut out for FTS — Foratura per installazione FTS