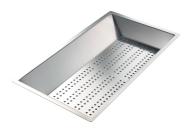

|

### **TECHNICAL DATA**

# Foster ==



# Foster ==



Intaglio per il troppo-pieno Recess for housing the over-flow



● Built-in cut out for FTS — Foratura per installazione FTS

### **OPTIONAL ACCESSORIES**

# Foster ==



Cestello inox 8612 000



Glass chopping board 8631 300



HPDE Chopping board 8657 001



HPDE Twin chopping board 8644 101



Iroko-wood chopping board with stainless steel colander 8644 042



Iroko-wood sliding chopping board 8644 041



Iroko-wood twin chopping board 8644 004



Stainless steel colander 8154 000



Stainless steel plate rack 8100 154



Stainless steel plate rack 8100 201



Stainless steel plate rack 8100 303 White bowl 8153 100









Graters kit with ring-holder and food collection tray 8159 101

Stainless steel perforated tray 8151 000

#### **WARNING:**

The accessories 8159101, 8100303,8151000 are only usable in combination with 8644101 The accessories 8100154, 8154000 are only usable in combination with 8644004

#### **RECOMMENDED PAIRINGS**





Mixer Tap Bert 8428 100

Mixer Tap KE 8492 000



### **OPTIONAL AUTOMATIC WASTE FITTINGS**



Gun Metal automatic waste fitting 8407 110