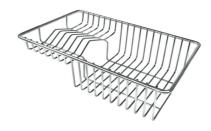

Iroko-wood twin chopping board 8644 004

Stainless steel colander 8154 000

Stainless steel plate rack 8100 154

Stainless steel plate rack 8100 201

Stainless steel plate rack 8100 303 White bowl 8153 100

Graters kit with ring-holder and food collection tray 8159 101