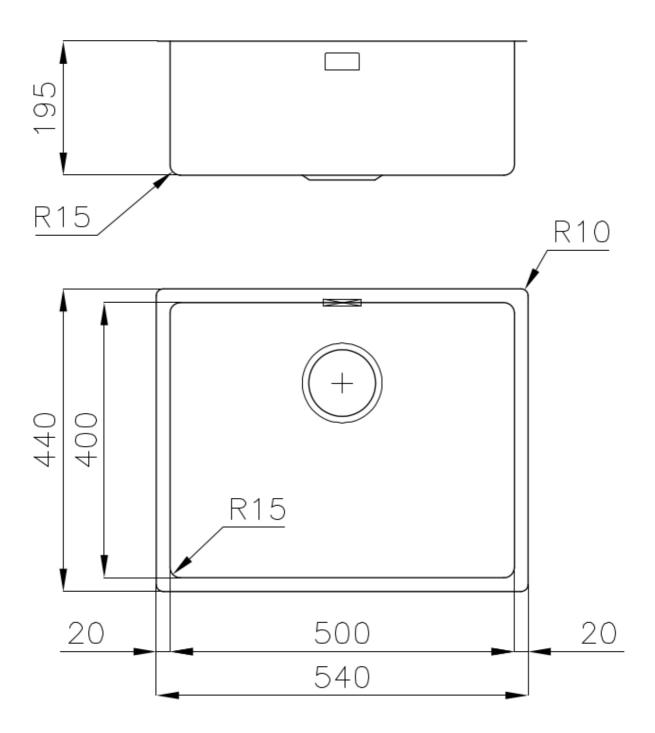

#### **DETAILS**

| Coloring               | Gun Metal                                                       |
|------------------------|-----------------------------------------------------------------|
| Finish                 | PVD                                                             |
| Material               | AISI 304 stainless steel                                        |
| Texture                | Foster brushed                                                  |
| Base                   | 60 cm                                                           |
| Edge/Installation Type | Flush-mount   Top-mount                                         |
| Dimensions             | 540x440 mm                                                      |
| Standard fittings      | Fixing hooks, gasket, drain, overflow and siphon, boxed packing |
| Mixer holes            | No standard holes                                               |
|                        |                                                                 |

| Built-in hole             | View technical data sheet (for all Flush-mount / Top-mount models and Under-mount models)                                                                                                                                                                                                                                                      |
|---------------------------|------------------------------------------------------------------------------------------------------------------------------------------------------------------------------------------------------------------------------------------------------------------------------------------------------------------------------------------------|
| Drainer                   | No                                                                                                                                                                                                                                                                                                                                             |
| Width                     | 54 cm                                                                                                                                                                                                                                                                                                                                          |
| Bowl dimension            | 500x400mm                                                                                                                                                                                                                                                                                                                                      |
| Number of bowls           | 1 bowl                                                                                                                                                                                                                                                                                                                                         |
| Waste fitting             | 3,5" drain                                                                                                                                                                                                                                                                                                                                     |
| FEATURES                  |                                                                                                                                                                                                                                                                                                                                                |
| Basket 3,5" waste fitting | The drain is equipped with a large 3.5" drain, with the practical basket cap that prevents the discharge of solid parts. The 3.5 "drain allows the use of the Foster waste-disposer, compatible with all models.                                                                                                                               |
| Gun Metal                 | The Gun Metal finish is obtained by treating steel with a physical process called PVD (Phisical Vacuum Deposition) which deposits particles of noble metals on the surface. The result is a unique and refined aesthetic effect, and an improvement of the mechanical properties of the steel which is more resistant to impact and scratches. |
| High thickness            | Imm thick steel. A significant thickness, which guarantees the maximum sturdiness and durability.                                                                                                                                                                                                                                              |
| Perimetral overflow       | The overflow is always a security on the Foster sinks that prevents the overflow of water in case of oversights. The perimeter drain solution improves aesthetics thanks to its square and essential shape.                                                                                                                                    |
| Small radius              | Bowls with squared shapes with a modern design and an increased capacity, for a minimal aesthetics connected with an extreme practicity.                                                                                                                                                                                                       |

### **TECHNICAL DATA**