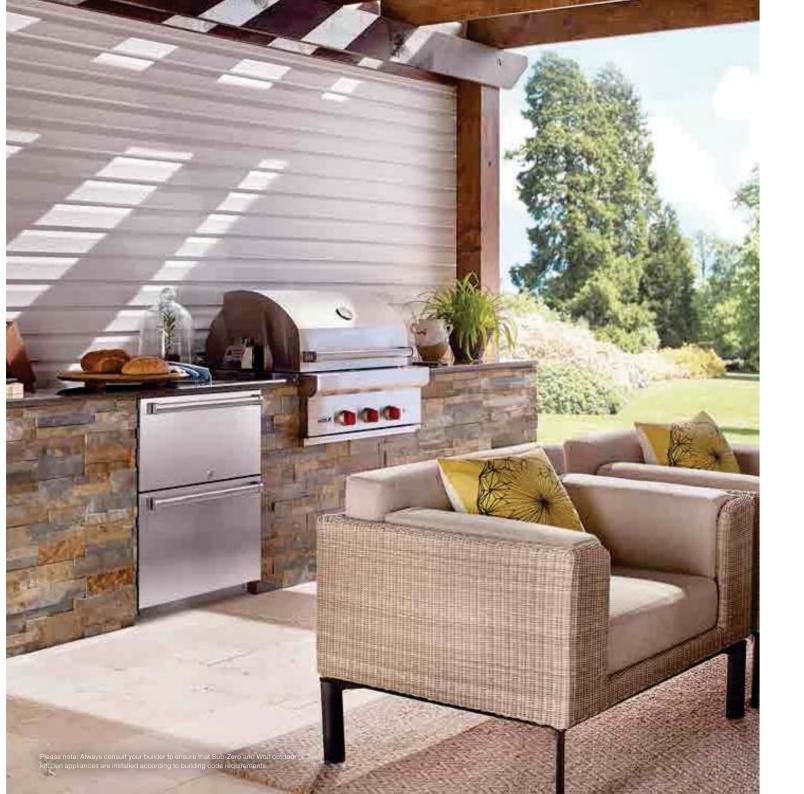

## SUB-ZERO, A MUST FOR THE OUTDOOR KITCHEN

Bring the standard-setting design and worry-free performance of Sub-Zero to your outdoor kitchen. The integrated drawers are sealed to lock in moisture and ensure maximum freshness in the ideal low-temp, high-humidity environment for optimum food preservation. Sub-Zero outdoor drawers, paired with outdoor panels, are engineered for temperatures up to 43° C and clad in heavy-gauge stainless steel that withstands UV rays, salt, and moisture — elements that would corrode lesser materials.

## UNDERCOUNTER DRAWERS 61 CM

ICBID-24RO W 610 mm H 876 mm D 610 mm