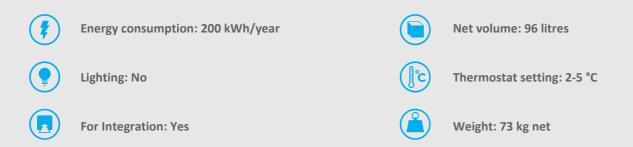

## Technical Information On Norcool- Drawer Fridge

| Exterior dimensions:     | W795 x H820- 870 x D565 mm               |
|--------------------------|------------------------------------------|
| Niche dimensions:        | W800 x H820 (min) x D565 mm              |
| Gross volume:            | 170 litres                               |
| Net volume:              | 96 litres                                |
| Cooling compartments:    | 2 front drawers and 1 small inner drawer |
| Thermostat setting:      | 2-5 °C                                   |
| Ambient temperature:     | 10- 27 °C                                |
| Weight:                  | Net 73 kg                                |
| Defrosting:              | Automatic                                |
| Insulation:              | CFC- free polyuretan foam                |
| Ventilation requirement: | 2 x 130 cm2 (given with the product)     |
| Drawer front panels:     | Stainless steel                          |
| Cold production:         | Compressor                               |
| Coolant:                 | R134A                                    |
| Volt/ hz:                | 220-240V AC 50 Hz                        |
| Energy consumption:      | 200 kWh/year                             |
| Power extension cord:    | 2,4 m                                    |