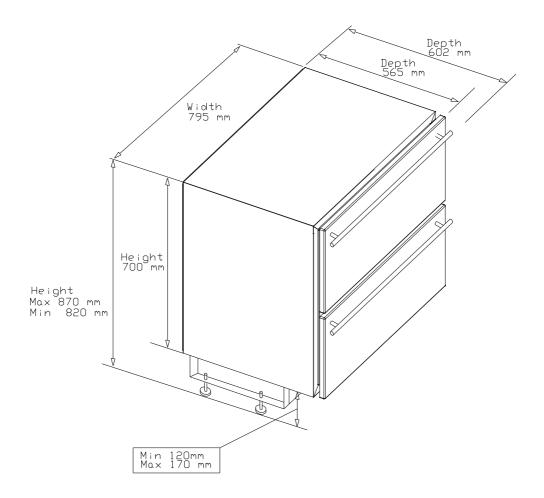

## Technical Information On Norcool- Drawer Fridge

| Exterior dimensions:     | W795 x H820- 870 x D565 mm               |
|--------------------------|------------------------------------------|
| Niche dimensions:        | W800 x H820 (min) x D565 mm              |
| Gross volume:            | 170 litres                               |
| Net volume:              | 96 litres                                |
| Cooling compartments:    | 2 front drawers and 1 small inner drawer |
| Thermostat setting:      | 2-5 °C                                   |
| Ambient temperature:     | 10- 27 °C                                |
| Weight:                  | Net 73 kg                                |
| Defrosting:              | Automatic                                |
| Insulation:              | CFC- free polyuretan foam                |
| Ventilation requirement: | 2 x 130 cm2 (given with the product)     |
| Drawer front panels:     | Stainless steel                          |
| Cold production:         | Compressor                               |
| Coolant:                 | R134A                                    |
| Volt/ hz:                | 220-240V AC 50 Hz                        |
| Energy consumption:      | 200 kWh/year                             |
| Power extension cord:    | 2,4 m                                    |