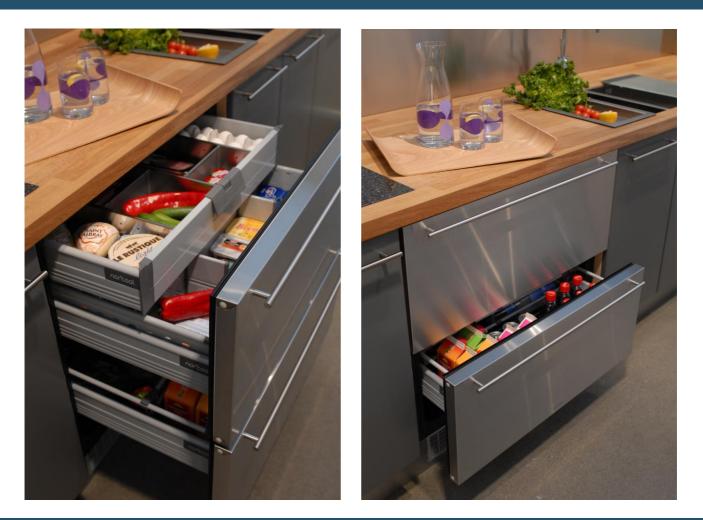

## Norcool – Drawer Fridge Stainless Steel Front

The Drawer Fridge sets new standards in style and functionality with its ergonomic design and clean profile. Choose sleek stainless steel drawer fronts to coordinate with other appliances for a seamless look. It has two large drawers and an ingenious 'secret' third storage drawer. The drawers are fully accessible top and bottom with an easy glide self- closing mechanism with full shock absorption.

## **Product benefits:**

- 2-5 °C core temperature
- 2 large drawers + 1 smaller internal drawer
- Completely maintenance-free and with automatic defrosting
- For integration with a steel front
- Frees up workspace as it is built in under the worktop
- Ideal solution for wheelchair users