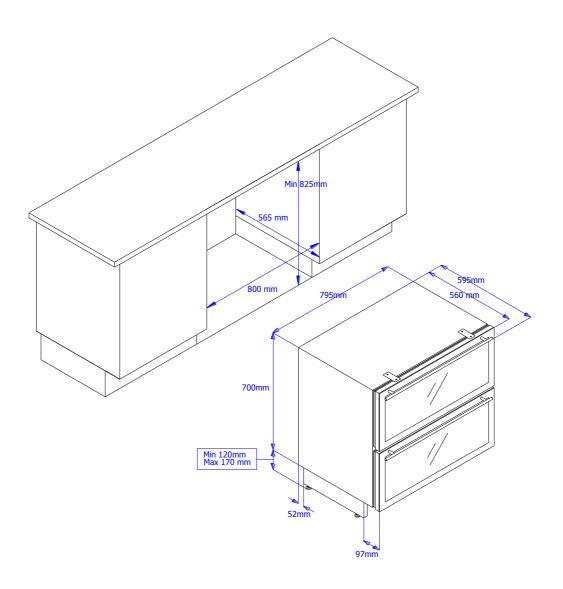

For Integration: Yes

Weight: 78 kg net

**Exterior dimensions:** W795 x H820-870 x D565 mm, plus adapter

Niche dimensions: W800 x H820 (min) x D565 mm

**Capacity:** Approx. 55 standard 75 cl. wine bottles

**Thermostat setting:** 8-12°C lower zone, 15-18°C upper zone

## Technical drawing of Norcool – Cave 55