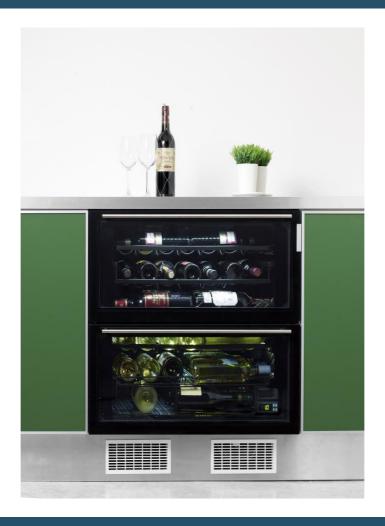

## Norcool –Cave 55 Wine Drawer

Norcool Cave 55 is a wine cooling system for serious wine lovers. Its built-under bigcapacity design features a specially created soft-close drawer system for easy access. This makes wine selection an effortless and enjoyable process. Its large internal capacity allows the connoisseur to store up to approximately 55 standard 75 cl bottles of wine, using two temperature zone technology to select your required temperature between 8°C to 12°C in the lower zone and between 15°C to 18°C in the upper zone, creating the perfect drinking temperature for red and white wine.

## **Product benefits:**

- Capacity up to approx. 55 standard 75 cl bottles of wine
- LED lighting
- Ultra Violet resistant door glass to provide protection against harmful effects of the sun on the wine
- Two temperature zones, lower zone between 8-12 °C and upper zone between 15-18°C
- Innovative and smart design
- The drawers fully open out enabling easy accessibility to each shelf
- Shock absorption when closing the drawers