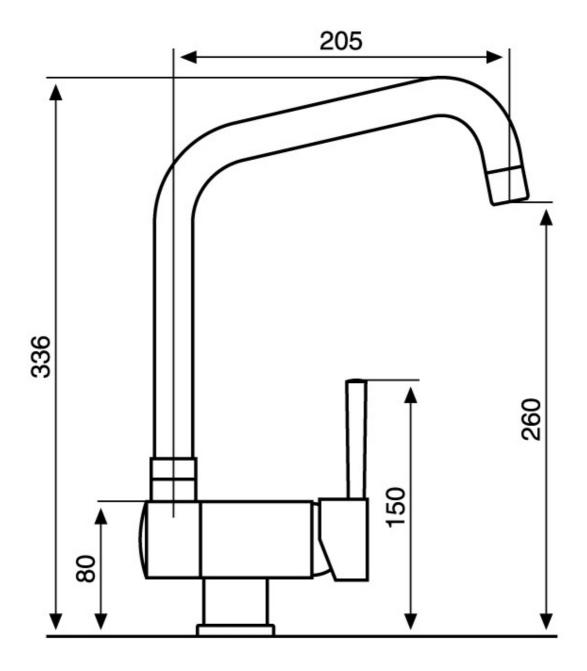

#### **DETAILS**

| Material              | Brass                                                       |
|-----------------------|-------------------------------------------------------------|
| Texture               | Chromed                                                     |
| Rotating angle        | 360°                                                        |
| Strenghtening plate   | ø48mm                                                       |
| Cartrigde             | With ceramic discs                                          |
| Mixer hole            | ø35mm                                                       |
| Max worktop thickness | 65 mm                                                       |
| Mixer type            | Single lever mixer tap with rotating and collapsible barrel |

#### **TECHNICAL DATA**