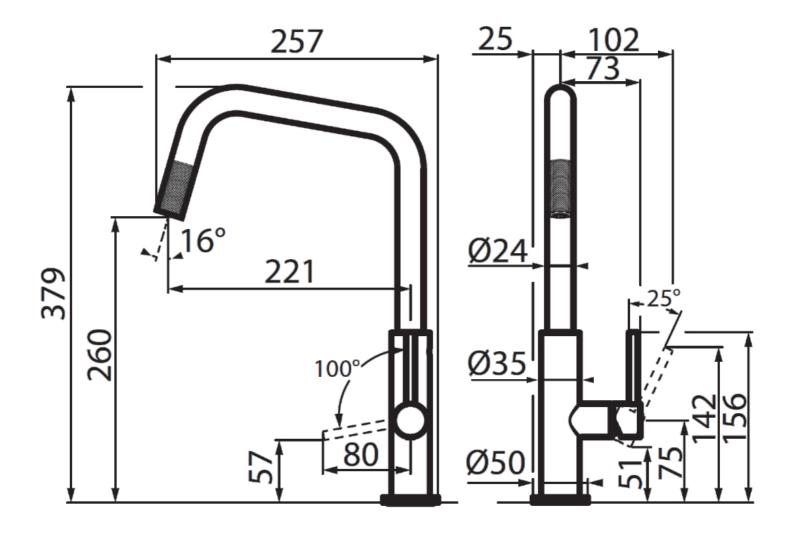

|
| Mixer hole            | ø35mm                                                                    |
| Max worktop thickness | 40mm                                                                     |

## **FEATURES**



| Extractable head    | The head of the tap is extractable, in order to easily reach any area of the sink.                       |
|---------------------|----------------------------------------------------------------------------------------------------------|
| Rotating angle      | All the taps have a wide angle of rotation. Some models even permit a full 360° rotation.                |
| Strenghtening plate | Foster's mixer taps are equipped with the strenghtening plate that offers perfect stability on any sink. |



## **TECHNICAL DATA**





## **GALLERY**