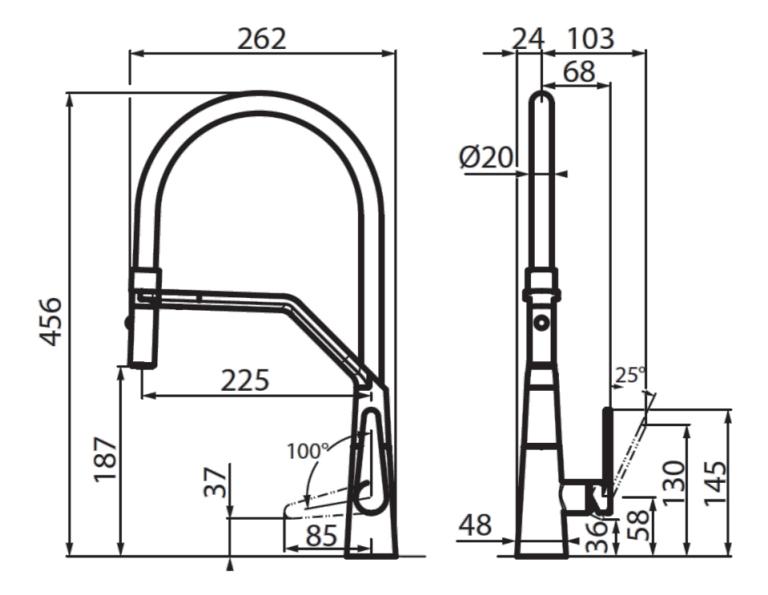

|
| Max worktop thickness | 40mm                                                        |
|                       |                                                             |



#### **FEATURES**

| Double jet (flow and rain) | Several models are equipped with a switch to easily change the flow from continuous to shower.           |
|----------------------------|----------------------------------------------------------------------------------------------------------|
| Rotating angle             | All the taps have a wide angle of rotation. Some models even permit a full 360° rotation.                |
| Strenghtening plate        | Foster's mixer taps are equipped with the strenghtening plate that offers perfect stability on any sink. |



## **TECHNICAL DATA**





## **GALLERY**