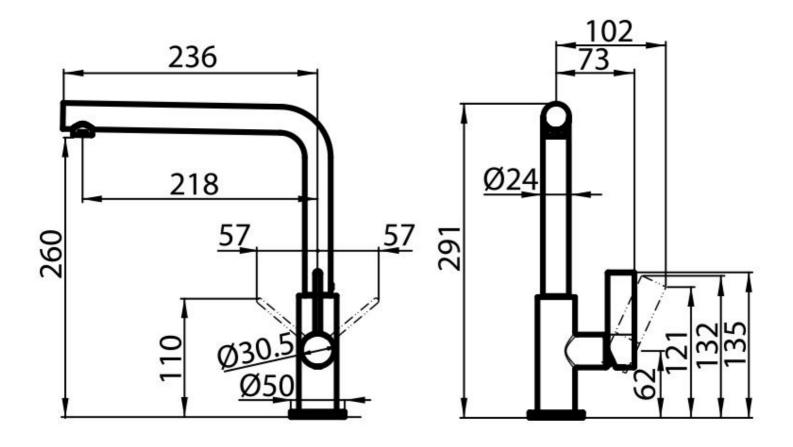

|----------------------------------------------------------------------------------------------------------|
| Max worktop thickness | 40mm                                                                                                     |
| FEATURES              |                                                                                                          |
| Extractable head      | The head of the tap is extractable, in order to easily reach any area of the sink.                       |
| Rotating angle        | All the taps have a wide angle of rotation. Some models even permit a full 360° rotation.                |
| Strenghtening plate   | Foster's mixer taps are equipped with the strenghtening plate that offers perfect stability on any sink. |



## **TECHNICAL DATA**





## **GALLERY**