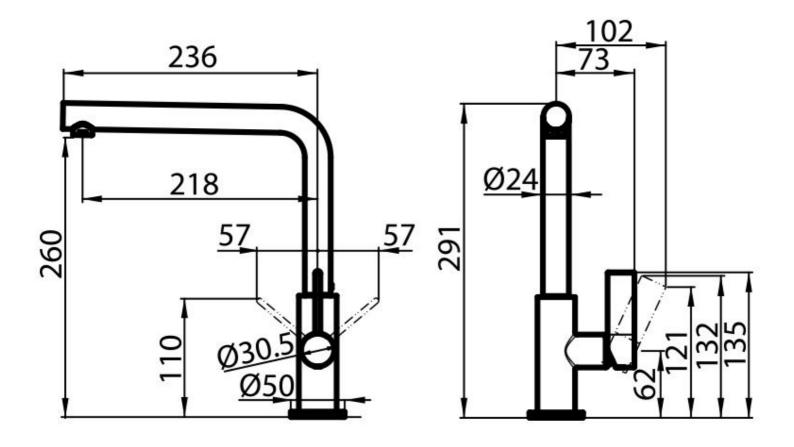

|----------------------------------------------------------------------------------------------------------|
| Mixer type            | Single lever mixer tap with rotating barrel and extractable shower head.                                 |
| FEATURES              |                                                                                                          |
| Extractable head      | The head of the tap is extractable, in order to easily reach any area of the sink.                       |
| Rotating angle        | All the taps have a wide angle of rotation. Some models even permit a full 360° rotation.                |
| Strenghtening plate   | Foster's mixer taps are equipped with the strenghtening plate that offers perfect stability on any sink. |



## **TECHNICAL DATA**