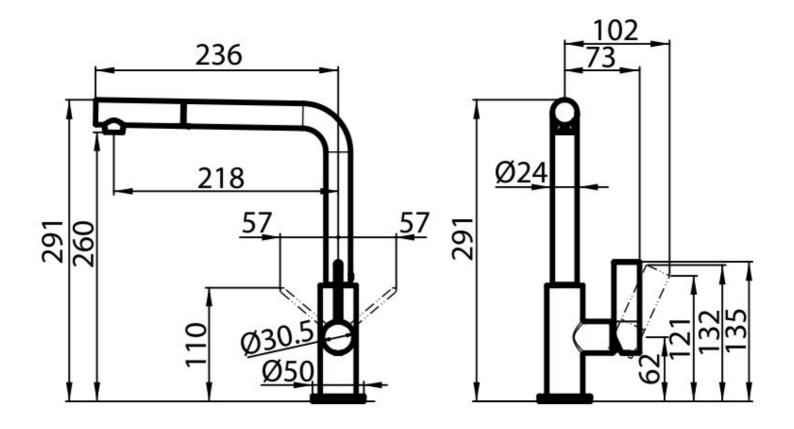

40mm                                                                     |
| Single lever mixer tap with rotating barrel and extractable shower head. |
|                                                                          |



## **FEATURES**

| Extractable head    | The head of the tap is extractable, in order to easily reach any area of the sink.                       |
|---------------------|----------------------------------------------------------------------------------------------------------|
| Rotating angle      | All the taps have a wide angle of rotation. Some models even permit a full 360° rotation.                |
| Strenghtening plate | Foster's mixer taps are equipped with the strenghtening plate that offers perfect stability on any sink. |



## **TECHNICAL DATA**