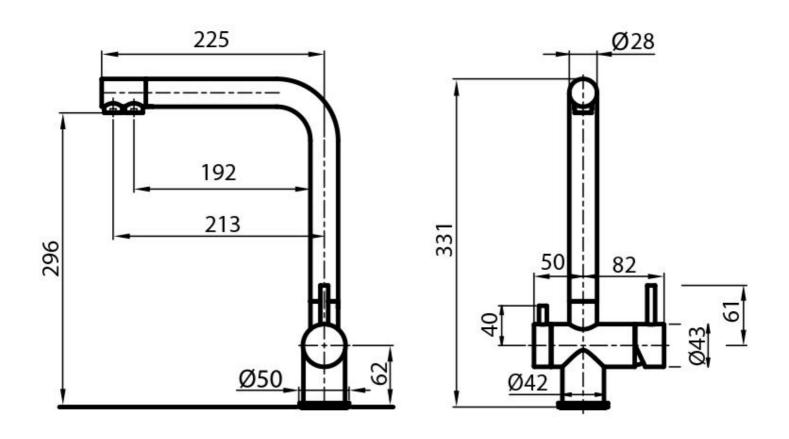

### DETAILS

11

| Mixer type            | Three-way mixer tap with dual control and rotating barrel. Made in AISI 316 stainless steel. |
|-----------------------|----------------------------------------------------------------------------------------------|
| Material              | Stainless steel AISI 316                                                                     |
| Texture               | Satin                                                                                        |
| Rotating angle        | 360°                                                                                         |
| Strenghtening plate   | ø50mm                                                                                        |
| Cartrigde             | With ceramic discs                                                                           |
| Mixer hole            | ø35mm                                                                                        |
| Max worktop thickness | 50mm                                                                                         |

### **TECHNICAL DATA**