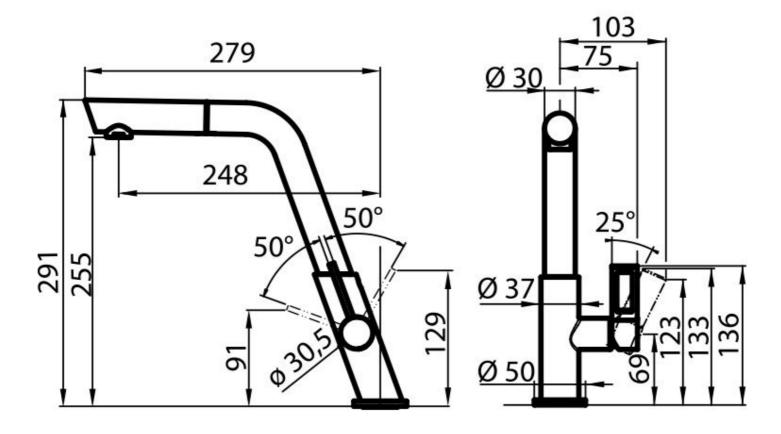

|
| Mixer hole            | ø35mm                                                                    |
| Max worktop thickness | 40mm                                                                     |

## **FEATURES**



| Extractable head    | The head of the tap is extractable, in order to easily reach any area of the sink.                       |
|---------------------|----------------------------------------------------------------------------------------------------------|
| Rotating angle      | All the taps have a wide angle of rotation. Some models even permit a full 360° rotation.                |
| Strenghtening plate | Foster's mixer taps are equipped with the strenghtening plate that offers perfect stability on any sink. |



#### **TECHNICAL DATA**





## **GALLERY**