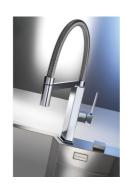

# **Mixer Tap GK**

Mixer Taps

Code: 8488 000

### **DETAILS**

| Mixer type            | Single lever faucet with rotating barrel and flexible head.                                                                                                                  |
|-----------------------|------------------------------------------------------------------------------------------------------------------------------------------------------------------------------|
| Material              | Brass                                                                                                                                                                        |
| Texture               | Chromed                                                                                                                                                                      |
| Rotating angle        | 360°                                                                                                                                                                         |
| Strenghtening plate   | ø62x46mm                                                                                                                                                                     |
| Cartrigde             | With ceramic discs                                                                                                                                                           |
| Mixer hole            | ø35mm                                                                                                                                                                        |
| Notes:                | Mixer designed for the GK series of sinks.<br>The base of the GK mixer has an irregular shape. It is recommended to check the dimensions<br>for combination with other sinks |
| Max worktop thickness | 40mm                                                                                                                                                                         |