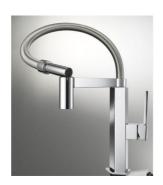

inks.<br>The base of the GK mixer has an irregular shape. It is recommended to check the dimensions<br>for combination with other sinks |
| Max worktop thickness | 40mm                                                                                                                                                                         |



## **FEATURES**

| Rotating angle      | All the taps have a wide angle of rotation. Some models even permit a full 360° rotation.                |
|---------------------|----------------------------------------------------------------------------------------------------------|
| Strenghtening plate | Foster's mixer taps are equipped with the strenghtening plate that offers perfect stability on any sink. |



### **TECHNICAL DATA**





# **GALLERY**