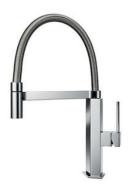

# **Mixer Tap GK**

Mixer Taps

Code: 8488 000

### **DETAILS**

| Mixer type            | Single lever faucet with rotating barrel and flexible head.                                                                                                                  |
|-----------------------|------------------------------------------------------------------------------------------------------------------------------------------------------------------------------|
| Material              | Brass                                                                                                                                                                        |
| Texture               | Chromed                                                                                                                                                                      |
| Rotating angle        | 360°                                                                                                                                                                         |
| Strenghtening plate   | ø62x46mm                                                                                                                                                                     |
| Cartrigde             | With ceramic discs                                                                                                                                                           |
| Mixer hole            | ø35mm                                                                                                                                                                        |
| Notes:                | Mixer designed for the GK series of sinks.<br>The base of the GK mixer has an irregular shape. It is recommended to check the dimensions<br>for combination with other sinks |
| Max worktop thickness | 40mm                                                                                                                                                                         |