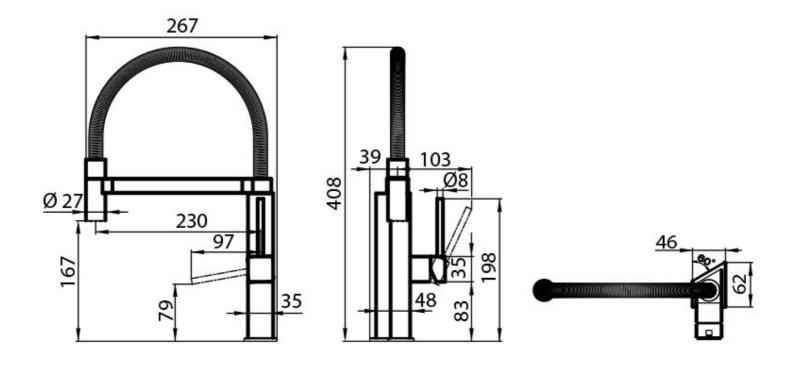

### **TECHNICAL DATA**

### **DETAILS**

| Mixer type            | Single lever faucet with rotating barrel and flexible head.                                                                                                                  |
|-----------------------|------------------------------------------------------------------------------------------------------------------------------------------------------------------------------|
| Material              | Brass                                                                                                                                                                        |
| Texture               | Chromed                                                                                                                                                                      |
| Rotating angle        | 360°                                                                                                                                                                         |
| Strenghtening plate   | ø62x46mm                                                                                                                                                                     |
| Cartrigde             | With ceramic discs                                                                                                                                                           |
| Mixer hole            | ø35mm                                                                                                                                                                        |
| Notes:                | Mixer designed for the GK series of sinks.<br>The base of the GK mixer has an irregular shape. It is recommended to check the dimensions<br>for combination with other sinks |
| Max worktop thickness | 40mm                                                                                                                                                                         |