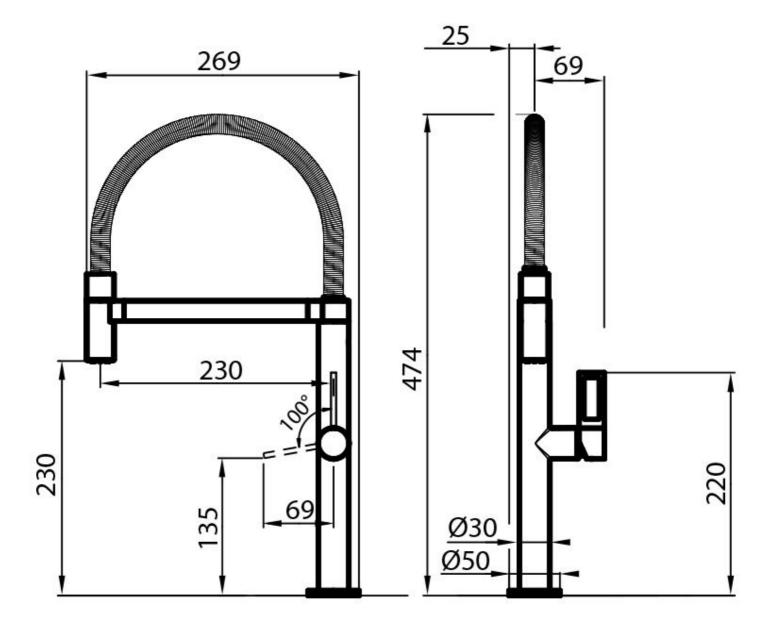

#### **TECHNICAL DATA**

#### **DETAILS**

| Mixer type            | Single lever faucet with rotating barrel and flexible head. |
|-----------------------|-------------------------------------------------------------|
| Material              | Brass                                                       |
| Texture               | Chromed                                                     |
| Rotating angle        | 360°                                                        |
| Strenghtening plate   | ø50mm                                                       |
| Cartrigde             | With ceramic discs                                          |
| Mixer hole            | ø35mm                                                       |
| Max worktop thickness | 40mm                                                        |