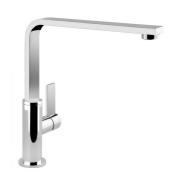

# **Mixer Tap NYC**

Mixer Taps

Code: 8486 000

### **DETAILS**

| Mixer type            | Single lever mixer tap with rotating barrel. |
|-----------------------|----------------------------------------------|
| Material              | Brass                                        |
| Texture               | Chromed                                      |
| Rotating angle        | 360°                                         |
| Strenghtening plate   | ø50mm                                        |
| Cartrigde             | With ceramic discs                           |
| Mixer hole            | ø35mm                                        |
| Rear encumbrance      | 40mm                                         |
| Max worktop thickness | 40mm                                         |

### **FEATURES**

Rotating angle All the taps have a wide angle of rotation. Some models even permit a full 360° rotation.

Strenghtening plate Foster's mixer taps are equipped with the strenghtening plate that offers perfect stability on any sink.