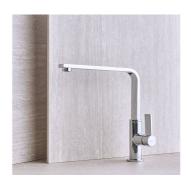

# **Mixer Tap NYC**

Mixer Taps

Code: 8486 000

### **DETAILS**

| Mixer type            | Single lever mixer tap with rotating barrel. |
|-----------------------|----------------------------------------------|
| Material              | Brass                                        |
| Texture               | Chromed                                      |
| Rotating angle        | 360°                                         |
| Strenghtening plate   | ø50mm                                        |
| Cartrigde             | With ceramic discs                           |
| Mixer hole            | ø35mm                                        |
| Rear encumbrance      | 40mm                                         |
| Max worktop thickness | 40mm                                         |

### **FEATURES**

Rotating angle All the taps have a wide angle of rotation. Some models even permit a full 360° rotation.

Strenghtening plate Foster's mixer taps are equipped with the strenghtening plate that offers perfect stability on any sink.