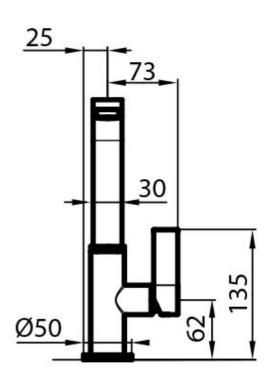

### **DETAILS**

| Mixer type            | Single lever mixer tap with rotating barrel. |
|-----------------------|----------------------------------------------|
| Material              | Brass                                        |
| Texture               | Chromed                                      |
| Rotating angle        | 360°                                         |
| Strenghtening plate   | ø50mm                                        |
| Cartrigde             | With ceramic discs                           |
| Mixer hole            | ø35mm                                        |
| Rear encumbrance      | 40mm                                         |
| Max worktop thickness | 40mm                                         |

### **FEATURES**

Rotating angle All the taps have a wide angle of rotation. Some models even permit a full 360° rotation.

Strenghtening plate Foster's mixer taps are equipped with the strenghtening plate that offers perfect stability on any sink.

# **TECHNICAL DATA**