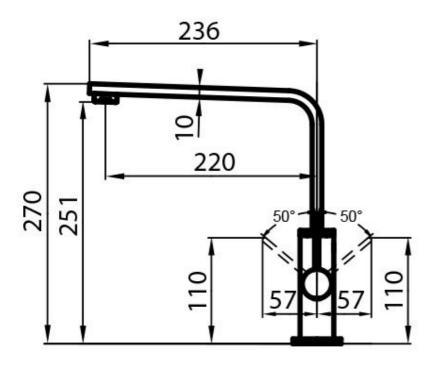

### **DETAILS**

| Mixer type            | Single lever mixer tap with rotating barrel. |
|-----------------------|----------------------------------------------|
| Material              | Brass                                        |
| Texture               | Chromed                                      |
| Rotating angle        | 360°                                         |
| Strenghtening plate   | ø50mm                                        |
| Cartrigde             | With ceramic discs                           |
| Mixer hole            | ø35mm                                        |
| Rear encumbrance      | 40mm                                         |
| Max worktop thickness | 40mm                                         |

### **FEATURES**

Rotating angle All the taps have a wide angle of rotation. Some models even permit a full 360° rotation.

Strenghtening plate Foster's mixer taps are equipped with the strenghtening plate that offers perfect stability on any sink.

# **TECHNICAL DATA**