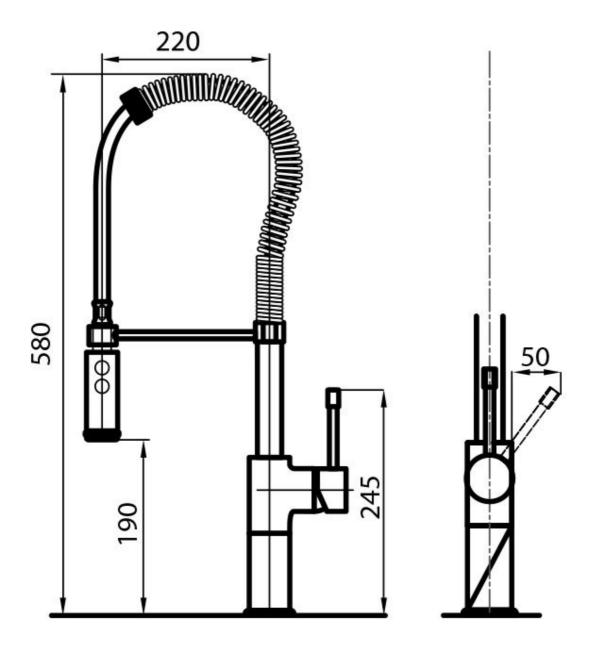

#### **DETAILS**

| Material              | Brass                                                                 |
|-----------------------|-----------------------------------------------------------------------|
| Texture               | Chromed                                                               |
| Rotating angle        | 360°                                                                  |
| Strenghtening plate   | ø50mm                                                                 |
| Cartrigde             | With ceramic discs                                                    |
| Mixer hole            | ø35mm                                                                 |
| Rear encumbrance      | 50mm                                                                  |
| Max worktop thickness | 50mm                                                                  |
| Mixer type            | Single lever mixer tap with rotating barrel and flexible shower head. |

## **TECHNICAL DATA**