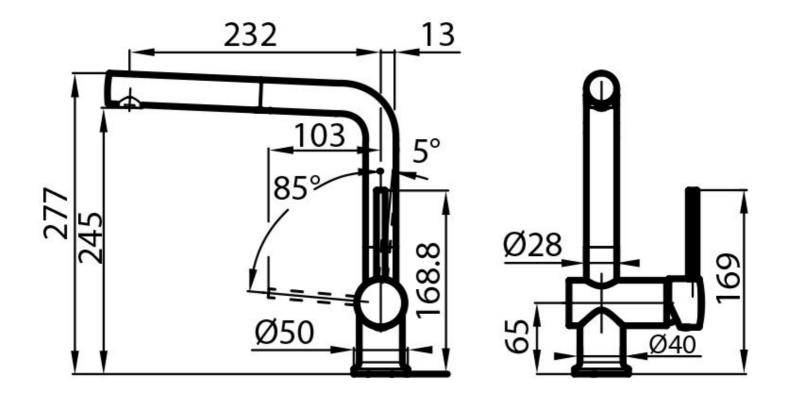

|
| Mixer hole            | ø35mm                                                                    |
| Max worktop thickness | 30 mm                                                                    |

#### FEATURES

# Foster ==

| Extractable head    | The head of the tap is extractable, in order to easily reach any area of the sink.                       |
|---------------------|----------------------------------------------------------------------------------------------------------|
| Rotating angle      | All the taps have a wide angle of rotation. Some models even permit a full 360° rotation.                |
| Strenghtening plate | Foster's mixer taps are equipped with the strenghtening plate that offers perfect stability on any sink. |

### Foster ==

**TECHNICAL DATA** 



## Foster ==

#### GALLERY