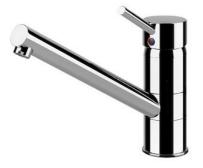

### **Mixer Tap Bite**

Mixer Taps Code: 8481 000

### DETAILS

| Mixer type            | Single lever mixer tap with rotating barrel. |
|-----------------------|----------------------------------------------|
| Material              | Brass                                        |
| Texture               | Chromed                                      |
| Rotating angle        | 360°                                         |
| Strenghtening plate   | ø54mm                                        |
| Cartrigde             | With ceramic discs                           |
| Mixer hole            | ø35mm                                        |
| Rear encumbrance      | 15mm                                         |
| Max worktop thickness | 40mm                                         |