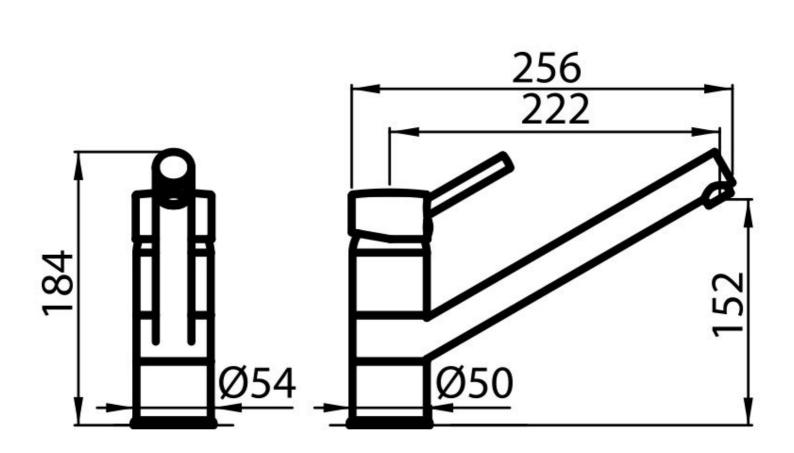

#### **TECHNICAL DATA**

### DETAILS

| Mixer type            | Single lever mixer tap with rotating barrel. |
|-----------------------|----------------------------------------------|
| Material              | Brass                                        |
| Texture               | Chromed                                      |
| Rotating angle        | 360°                                         |
| Strenghtening plate   | ø54mm                                        |
| Cartrigde             | With ceramic discs                           |
| Mixer hole            | ø35mm                                        |
| Rear encumbrance      | 15mm                                         |
| Max worktop thickness | 40mm                                         |