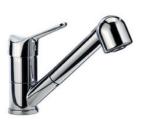

### Mixer Tap S1000 - Z65

Mixer Taps Code: 8449 500

### DETAILS

| Mixer type            | Single lever mixer tap with rotating barrel and extractable shower head. |
|-----------------------|--------------------------------------------------------------------------|
| Material              | Brass                                                                    |
| Texture               | Chromed                                                                  |
| Rotating angle        | 180°                                                                     |
| Strenghtening plate   | ø55mm                                                                    |
| Cartrigde             | With ceramic discs                                                       |
| Mixer hole            | ø35mm                                                                    |
| Max worktop thickness | 40mm                                                                     |