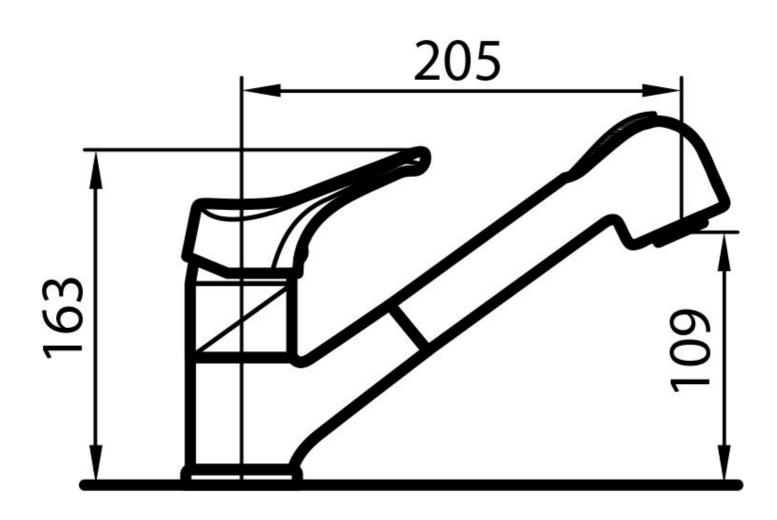

|

#### FEATURES

# Foster ==

| Double jet (flow and rain) | Several models are equipped with a switch to easily change the flow from continuous to shower.           |
|----------------------------|----------------------------------------------------------------------------------------------------------|
| Extractable head           | The head of the tap is extractable, in order to easily reach any area of the sink.                       |
| Rotating angle             | All the taps have a wide angle of rotation. Some models even permit a full 360° rotation.                |
| Strenghtening plate        | Foster's mixer taps are equipped with the strenghtening plate that offers perfect stability on any sink. |

# Foster ==

**TECHNICAL DATA** 



## Foster ==

GALLERY