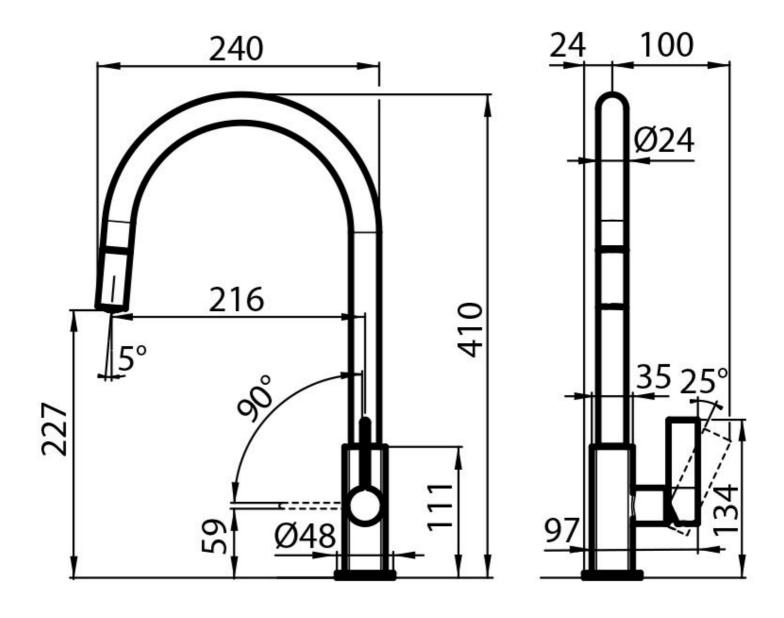

### **Mixer Tap Delta Plus**

Mixer Taps Code: 8441 030

#### DETAILS

| Mixer type            | Single lever mixer tap with rotating barrel and extractable shower head. |
|-----------------------|--------------------------------------------------------------------------|
| Material              | Brass                                                                    |
| Texture               | Chromed                                                                  |
| Rotating angle        | 360°                                                                     |
| Strenghtening plate   | ø48mm                                                                    |
| Cartrigde             | With ceramic discs                                                       |
| Mixer hole            | ø35mm                                                                    |
| Max worktop thickness | 40mm                                                                     |