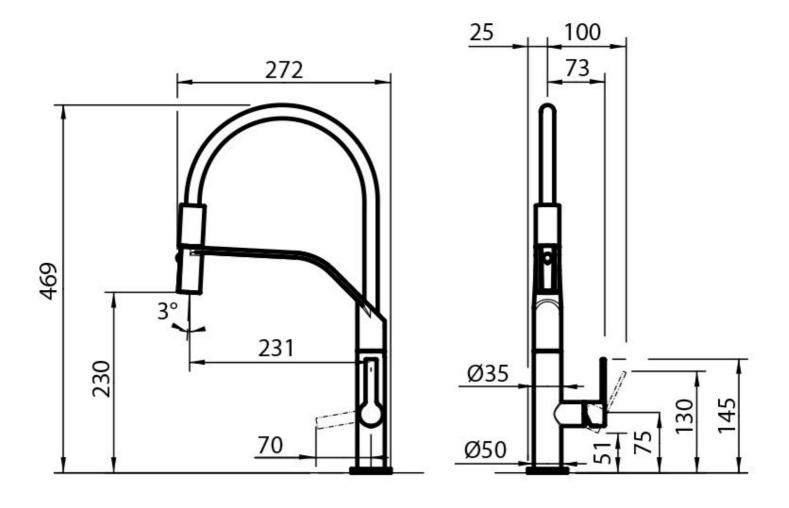

### DETAILS

| Mixer type            | Single lever mixer tap with rotating barrel and flexible shower, with stainless steel covering. |
|-----------------------|-------------------------------------------------------------------------------------------------|
| Material              | AISI 304 stainless steel                                                                        |
| Texture               | Satin                                                                                           |
| Rotating angle        | 360°                                                                                            |
| Strenghtening plate   | ø50mm                                                                                           |
| Cartrigde             | With ceramic discs                                                                              |
| Mixer hole            | ø35mm                                                                                           |
| Max worktop thickness | 40mm                                                                                            |