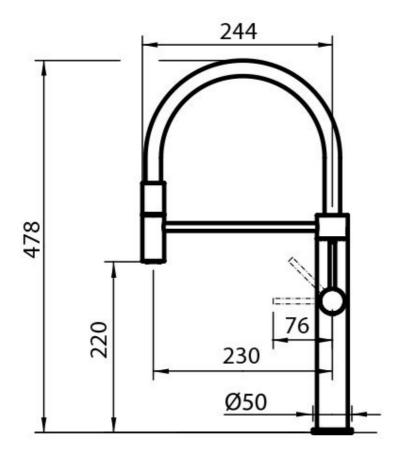

| 40mm                                                                                                     |
|-----------------------|----------------------------------------------------------------------------------------------------------|
| Mixer type            | Single lever faucet with rotating barrel and flexible head.                                              |
| FEATURES              |                                                                                                          |
| Rotating angle        | All the taps have a wide angle of rotation. Some models even permit a full 360° rotation.                |
| Strenghtening plate   | Foster's mixer taps are equipped with the strenghtening plate that offers perfect stability on any sink. |



## **TECHNICAL DATA**