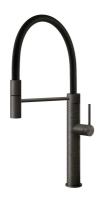

## Mixer Tap Skin Gun Metal 8424 856

Mixer Taps

Code: 8424 856

## **DETAILS**

| Coloring            | Gun Metal                                         |
|---------------------|---------------------------------------------------|
| Finish              | PVD                                               |
| Material            | Stainless steel AISI 316                          |
| Texture             | Satin                                             |
| Rotating angle      | 360°                                              |
| Strenghtening plate | ø50mm                                             |
| Cartrigde           | With ceramic discs                                |
| Mixer hole          | ø35mm                                             |
| Aesthetics parts    | AISI 316 steel aesthetic parts with PVD treatment |
|                     |                                                   |