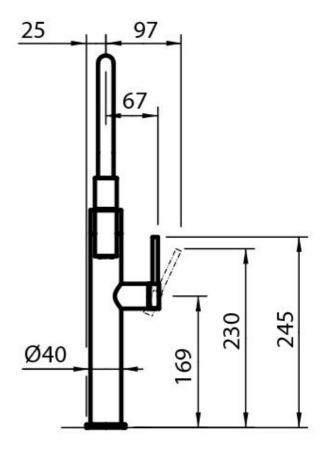

40mm                                                                                                     |
|-----------------------|----------------------------------------------------------------------------------------------------------|
| Mixer type            | Single lever faucet with rotating barrel and flexible head.                                              |
| FEATURES              |                                                                                                          |
| Rotating angle        | All the taps have a wide angle of rotation. Some models even permit a full 360° rotation.                |
| Strenghtening plate   | Foster's mixer taps are equipped with the strenghtening plate that offers perfect stability on any sink. |



## **TECHNICAL DATA**