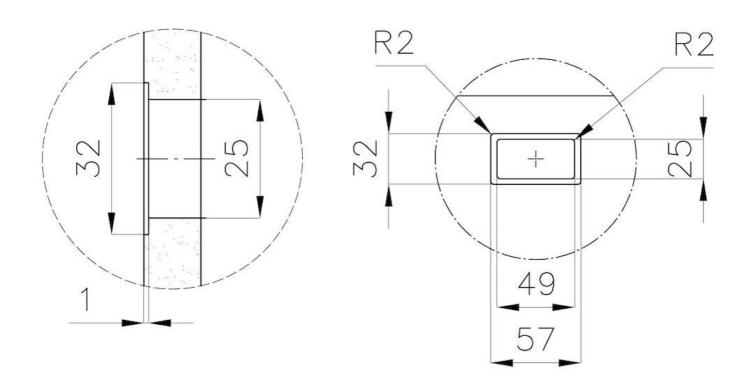

|
| Small radius                    | Bowls with squared shapes with a modern design and an increased capacity, for a minimal aesthetics connected with an extreme practicity.                                                                                                                                 |
| Perimetral overflow             | The overflow is always a security on the Foster sinks that prevents the overflow of water in case of oversights. The perimeter drain solution improves aesthetics thanks to its square and essential shape.                                                              |

### **TECHNICAL DATA**

## Foster ==



## Foster ==



# Foster ==



DETTAGLIO PER TROPPO PIENO / OVERFLOW DETAILS



### **GALLERY**









### **OPTIONAL ACCESSORIES**



Cestello inox



HPDE Chopping board



Stainless steel plate rack



White basket



White bowl

#### **WARNING:**

The accessories 8159101, 8100303,8151000 are only usable in combination with 8644101



### **RECOMMENDED PAIRINGS**







Mixer Tap Omega



Mixer Tap Omega Plus

### **OPTIONAL AUTOMATIC WASTE FITTINGS**



Automatic waste fitting



Gun Metal automatic waste fitting