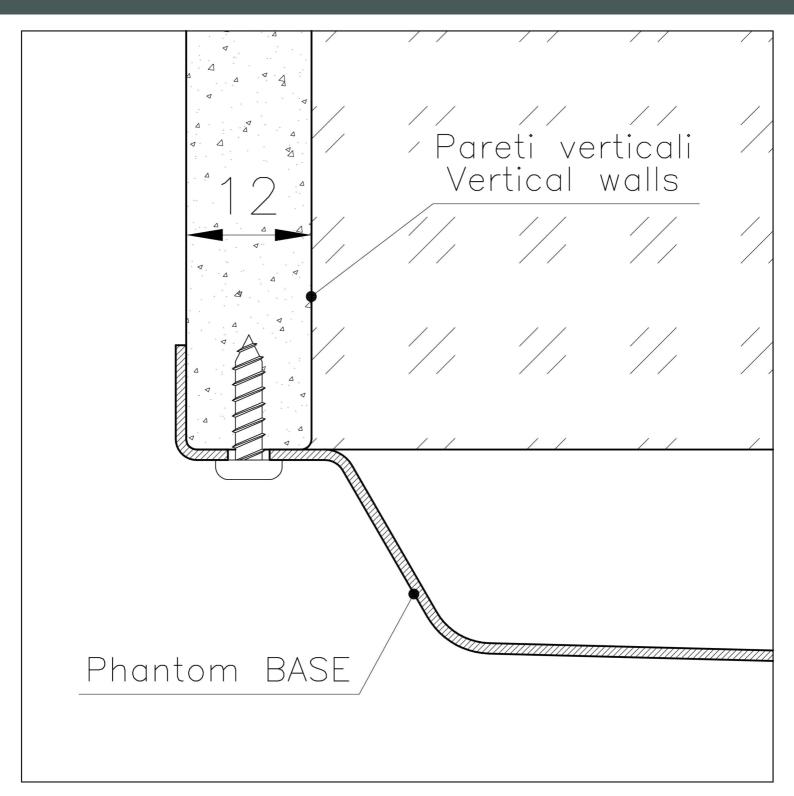

|
| Small radius                    | Bowls with squared shapes with a modern design and an increased capacity, for a minimal aesthetics connected with an extreme practicity.                                                                                                                                 |
| Perimetral overflow             | The overflow is always a security on the Foster sinks that prevents the overflow of water in case of oversights. The perimeter drain solution improves aesthetics thanks to its square and essential shape.                                                              |

### **TECHNICAL DATA**

## Foster ==



## Foster ==



# Foster ==



DETTAGLIO PER TROPPO PIENO / OVERFLOW DETAILS



### **GALLERY**









### **OPTIONAL ACCESSORIES**



Cestello inox



HPDE Chopping board



Stainless steel plate rack



White basket



White bowl

#### **WARNING:**

The accessories 8159101, 8100303,8151000 are only usable in combination with 8644101



### **RECOMMENDED PAIRINGS**







Mixer Tap Omega



Mixer Tap Omega Plus

### **OPTIONAL AUTOMATIC WASTE FITTINGS**



Automatic waste fitting



Gun Metal automatic waste fitting