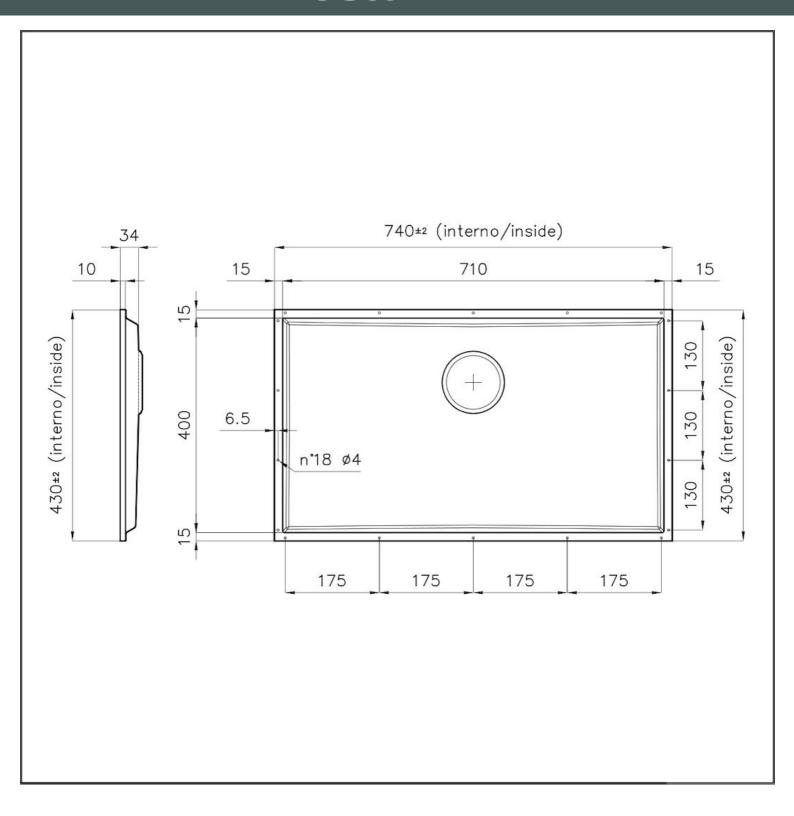

### **DETAILS**

| Material          | AISI 304 stainless steel                                                                                 |
|-------------------|----------------------------------------------------------------------------------------------------------|
| Texture           | Brushed in line                                                                                          |
| Dimensions        | 740x430 mm for 12 mm thick sheets                                                                        |
| Standard fittings | Drain, Foster overflow and universal corrugated pipe (for installing different overflows), Boxed packing |
| Built-in hole     | View technical data sheet                                                                                |
| Bowl dimension    | 710x400mm                                                                                                |
| Number of bowls   | 1 bowl                                                                                                   |
| Waste fitting     | 3,5" drain                                                                                               |

### **TECHNICAL DATA**