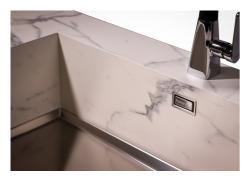

|
| Small radius                    | Bowls with squared shapes with a modern design and an increased capacity, for a minimal aesthetics connected with an extreme practicity.                                                                                                                                 |
| Perimetral overflow             | The overflow is always a security on the Foster sinks that prevents the overflow of water in case of oversights. The perimeter drain solution improves aesthetics thanks to its square and essential shape.                                                              |

### **TECHNICAL DATA**

## Foster ==



## Foster ==



# Foster ==



DETTAGLIO PER TROPPO PIENO / OVERFLOW DETAILS



### **GALLERY**









### **OPTIONAL ACCESSORIES**



Cestello inox



HPDE Chopping board



Stainless steel plate rack



White basket



White bowl

#### **WARNING:**

The accessories 8159101, 8100303,8151000 are only usable in combination with 8644101



### **RECOMMENDED PAIRINGS**







Mixer Tap Omega



Mixer Tap Omega Plus

### **OPTIONAL AUTOMATIC WASTE FITTINGS**



Automatic waste fitting



Gun Metal automatic waste fitting