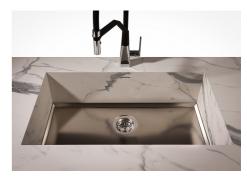

|
| Small radius                    | Bowls with squared shapes with a modern design and an increased capacity, for a minimal aesthetics connected with an extreme practicity.                                                                                                                                 |
| Perimetral overflow             | The overflow is always a security on the Foster sinks that prevents the overflow of water in case of oversights. The perimeter drain solution improves aesthetics thanks to its square and essential shape.                                                              |

### **TECHNICAL DATA**

## Foster ==



## Foster ==



# Foster ==



DETTAGLIO PER TROPPO PIENO / OVERFLOW DETAILS



### **GALLERY**









### **OPTIONAL ACCESSORIES**



Cestello inox



HPDE Chopping board



Stainless steel plate rack



White basket



White bowl

#### **WARNING:**

The accessories 8159101, 8100303,8151000 are only usable in combination with 8644101



### **RECOMMENDED PAIRINGS**







Mixer Tap Omega



Mixer Tap Omega Plus

### **OPTIONAL AUTOMATIC WASTE FITTINGS**



Automatic waste fitting



Gun Metal automatic waste fitting