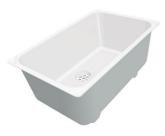

### **Sink Phantom Base**

Code: 5557 140

### **DETAILS**

| Material          | AISI 304 stainless steel                                                                                 |
|-------------------|----------------------------------------------------------------------------------------------------------|
| Texture           | Brushed in line                                                                                          |
| Dimensions        | 740x430 mm for 12 mm thick sheets                                                                        |
| Standard fittings | Drain, Foster overflow and universal corrugated pipe (for installing different overflows), Boxed packing |
| Built-in hole     | View technical data sheet                                                                                |
| Bowl dimension    | 710x400mm                                                                                                |
| Number of bowls   | 1 bowl                                                                                                   |
| Waste fitting     | 3,5" drain                                                                                               |

### **FEATURES**

| PHANTOM BASE - 12 mm            | The Phantom BASE sink's bottoms are specifically engineered to be coupled with sinks made out of slabs. The perimetric trough makes for a simple and perfect installation. This version of Phantom BASE is meant for slabs of 12mm thickness.                            |
|---------------------------------|--------------------------------------------------------------------------------------------------------------------------------------------------------------------------------------------------------------------------------------------------------------------------|
| PHANTOM BASE WITHOUT<br>WELDING | The steel bottom Phantom BASE solves the problem of water draining of slab sinks, because the slope built into the moulded bottom ensures perfect draining. The radius and sloped profile of Phantom BASE guarantee great practicality and hygiene in everyday cleaning. |
| High thickness                  | Imm thick steel. A significant thickness, which guarantees the maximum sturdiness and durability.                                                                                                                                                                        |
| Small radius                    | Bowls with squared shapes with a modern design and an increased capacity, for a minimal aesthetics connected with an extreme practicity.                                                                                                                                 |
| Perimetral overflow             | The overflow is always a security on the Foster sinks that prevents the overflow of water in case of oversights. The perimeter drain solution improves aesthetics thanks to its square and essential shape.                                                              |