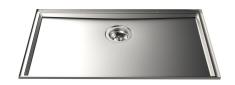

### **DETAILS**

| Material          | AISI 304 stainless steel                                                                                 |
|-------------------|----------------------------------------------------------------------------------------------------------|
| Texture           | Brushed in line                                                                                          |
| Dimensions        | 740x430 mm for 12 mm thick sheets                                                                        |
| Standard fittings | Drain, Foster overflow and universal corrugated pipe (for installing different overflows), Boxed packing |
| Built-in hole     | View technical data sheet                                                                                |
| Bowl dimension    | 710x400mm                                                                                                |
| Number of bowls   | 1 bowl                                                                                                   |
| Waste fitting     | 3,5" drain                                                                                               |

### **FEATURES**

| PHANTOM BASE - 12 mm            | The Phantom BASE sink's bottoms are specifically engineered to be coupled with sinks made out of slabs. The perimetric trough makes for a simple and perfect installation. This version of Phantom BASE is meant for slabs of 12mm thickness.                            |
|---------------------------------|--------------------------------------------------------------------------------------------------------------------------------------------------------------------------------------------------------------------------------------------------------------------------|
| PHANTOM BASE WITHOUT<br>WELDING | The steel bottom Phantom BASE solves the problem of water draining of slab sinks, because the slope built into the moulded bottom ensures perfect draining. The radius and sloped profile of Phantom BASE guarantee great practicality and hygiene in everyday cleaning. |
| High thickness                  | Imm thick steel. A significant thickness, which guarantees the maximum sturdiness and durability.                                                                                                                                                                        |
| Small radius                    | Bowls with squared shapes with a modern design and an increased capacity, for a minimal aesthetics connected with an extreme practicity.                                                                                                                                 |
| Perimetral overflow             | The overflow is always a security on the Foster sinks that prevents the overflow of water in case of oversights. The perimeter drain solution improves aesthetics thanks to its square and essential shape.                                                              |