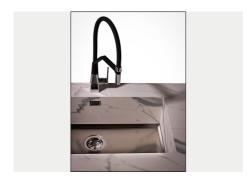

|
| Small radius                    | Bowls with squared shapes with a modern design and an increased capacity, for a minimal aesthetics connected with an extreme practicity.                                                                                                                                 |
| Perimetral overflow             | The overflow is always a security on the Foster sinks that prevents the overflow of water in case of oversights. The perimeter drain solution improves aesthetics thanks to its square and essential shape.                                                              |

### **TECHNICAL DATA**

## Foster ==



## Foster ==



# Foster ==



DETTAGLIO PER TROPPO PIENO / OVERFLOW DETAILS



### **GALLERY**









### **OPTIONAL ACCESSORIES**



Cestello inox



HPDE Chopping board



Stainless steel plate rack



White basket



White bowl

#### **WARNING:**

The accessories 8159101, 8100303,8151000 are only usable in combination with 8644101



### **RECOMMENDED PAIRINGS**







Mixer Tap Omega



Mixer Tap Omega Plus

### **OPTIONAL AUTOMATIC WASTE FITTINGS**



Automatic waste fitting



Gun Metal automatic waste fitting