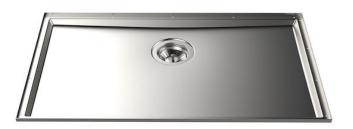

### **Sink Phantom Base**

Code: 5557 140

### **FEATURES**

| PHANTOM BASE - 12 mm            | The Phantom BASE sink's bottoms are specifically engineered to be coupled with sinks made out of slabs. The perimetric trough makes for a simple and perfect installation. This version of Phantom BASE is meant for slabs of 12mm thickness.                            |
|---------------------------------|--------------------------------------------------------------------------------------------------------------------------------------------------------------------------------------------------------------------------------------------------------------------------|
| PHANTOM BASE WITHOUT<br>WELDING | The steel bottom Phantom BASE solves the problem of water draining of slab sinks, because the slope built into the moulded bottom ensures perfect draining. The radius and sloped profile of Phantom BASE guarantee great practicality and hygiene in everyday cleaning. |
| High thickness                  | Imm thick steel. A significant thickness, which guarantees the maximum sturdiness and durability.                                                                                                                                                                        |
| Small radius                    | Bowls with squared shapes with a modern design and an increased capacity, for a minimal aesthetics connected with an extreme practicity.                                                                                                                                 |
| Perimetral overflow             | The overflow is always a security on the Foster sinks that prevents the overflow of water in case of oversights. The perimeter drain solution improves aesthetics thanks to its square and essential shape.                                                              |