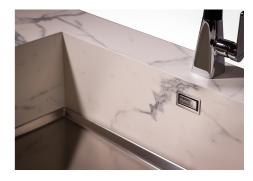

| Waste fitting                   | 3,5" drain                                                                                                                                                                                                                                                                                                                                  |
|---------------------------------|---------------------------------------------------------------------------------------------------------------------------------------------------------------------------------------------------------------------------------------------------------------------------------------------------------------------------------------------|
| FEATURES                        |                                                                                                                                                                                                                                                                                                                                             |
| Copper                          | The Copper finish is obtained by treating steel with a physical process called PVD (Phisical Vacuum Deposition) which deposits particles of noble metals on the surface. The result is a unique and refined aesthetic effect, and an improvement of the mechanical properties of the steel which is more resistant to impact and scratches. |
| PHANTOM BASE - 12 mm            | The Phantom BASE sink's bottoms are specifically engineered to be coupled with sinks made out of slabs. The perimetric trough makes for a simple and perfect installation. This version of Phantom BASE is meant for slabs of 12mm thickness.                                                                                               |
| PHANTOM BASE WITHOUT<br>WELDING | The steel bottom Phantom BASE solves the problem of water draining of slab sinks, because the slope built into the moulded bottom ensures perfect draining. The radius and sloped profile of Phantom BASE guarantee great practicality and hygiene in everyday cleaning.                                                                    |
| High thickness                  | Imm thick steel. A significant thickness, which guarantees the maximum sturdiness and durability.                                                                                                                                                                                                                                           |
| Small radius                    | Bowls with squared shapes with a modern design and an increased capacity, for a minimal aesthetics connected with an extreme practicity.                                                                                                                                                                                                    |
| Perimetral overflow             | The overflow is always a security on the Foster sinks that prevents the overflow of water in case of oversights. The perimeter drain solution improves aesthetics thanks to its square and essential shape.                                                                                                                                 |

#### **GALLERY**