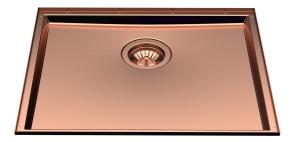

# Sink Phantom Base Copper - 5555 048

Sinks

Code: 5555 048

#### **DETAILS**

| Coloring          | Copper                                                                                                   |
|-------------------|----------------------------------------------------------------------------------------------------------|
| Finish            | PVD                                                                                                      |
| Material          | AISI 304 stainless steel                                                                                 |
| Texture           | Satin                                                                                                    |
| Dimensions        | 530x430 mm for 12 mm thick sheets                                                                        |
| Standard fittings | Drain, Foster overflow and universal corrugated pipe (for installing different overflows), Boxed packing |
| Built-in hole     | View technical data sheet                                                                                |
| Bowl dimension    | 500x400mm                                                                                                |
| Number of bowls   | 1 bowl                                                                                                   |