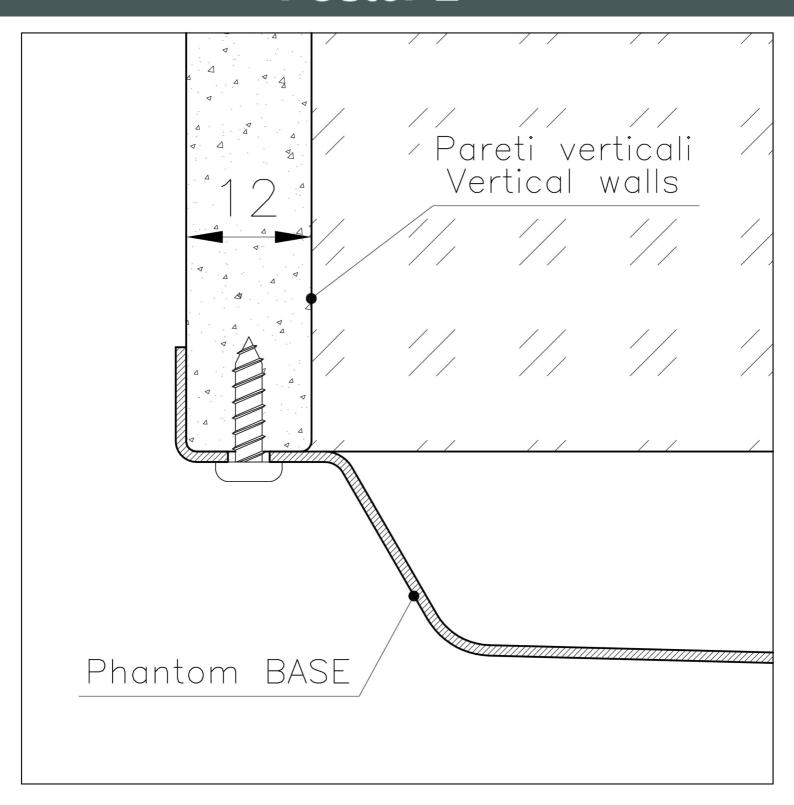

| Waste fitting                   | 3,5" drain                                                                                                                                                                                                                                                                                                                                  |
|---------------------------------|---------------------------------------------------------------------------------------------------------------------------------------------------------------------------------------------------------------------------------------------------------------------------------------------------------------------------------------------|
| FEATURES                        |                                                                                                                                                                                                                                                                                                                                             |
| Copper                          | The Copper finish is obtained by treating steel with a physical process called PVD (Phisical Vacuum Deposition) which deposits particles of noble metals on the surface. The result is a unique and refined aesthetic effect, and an improvement of the mechanical properties of the steel which is more resistant to impact and scratches. |
| PHANTOM BASE - 12 mm            | The Phantom BASE sink's bottoms are specifically engineered to be coupled with sinks made out of slabs. The perimetric trough makes for a simple and perfect installation. This version of Phantom BASE is meant for slabs of 12mm thickness.                                                                                               |
| PHANTOM BASE WITHOUT<br>WELDING | The steel bottom Phantom BASE solves the problem of water draining of slab sinks, because the slope built into the moulded bottom ensures perfect draining. The radius and sloped profile of Phantom BASE guarantee great practicality and hygiene in everyday cleaning.                                                                    |
| High thickness                  | Imm thick steel. A significant thickness, which guarantees the maximum sturdiness and durability.                                                                                                                                                                                                                                           |
| Small radius                    | Bowls with squared shapes with a modern design and an increased capacity, for a minimal aesthetics connected with an extreme practicity.                                                                                                                                                                                                    |
| Perimetral overflow             | The overflow is always a security on the Foster sinks that prevents the overflow of water in case of oversights. The perimeter drain solution improves aesthetics thanks to its square and essential shape.                                                                                                                                 |