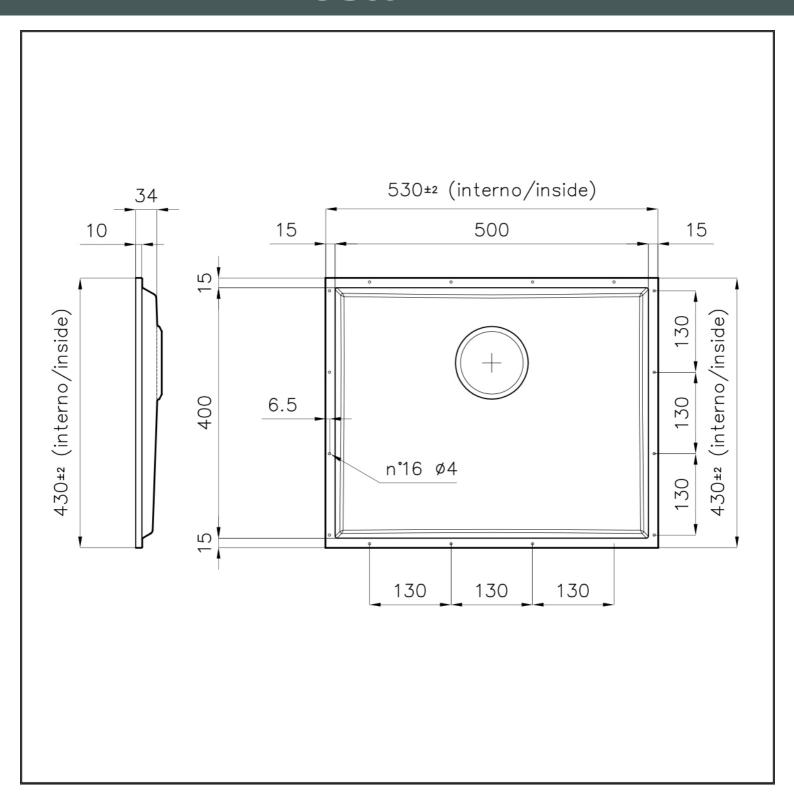

#### **DETAILS**

| Coloring          | Copper                                                                                                   |
|-------------------|----------------------------------------------------------------------------------------------------------|
| Finish            | PVD                                                                                                      |
| Material          | AISI 304 stainless steel                                                                                 |
| Texture           | Satin                                                                                                    |
| Dimensions        | 530x430 mm for 12 mm thick sheets                                                                        |
| Standard fittings | Drain, Foster overflow and universal corrugated pipe (for installing different overflows), Boxed packing |
| Built-in hole     | View technical data sheet                                                                                |
| Bowl dimension    | 500x400mm                                                                                                |
| Number of bowls   | 1 bowl                                                                                                   |

### **TECHNICAL DATA**