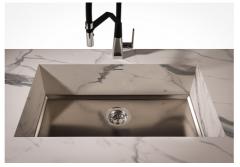

#### **DETAILS**

| Coloring          | Copper                                                                                                   |
|-------------------|----------------------------------------------------------------------------------------------------------|
| Finish            | PVD                                                                                                      |
| Material          | AISI 304 stainless steel                                                                                 |
| Texture           | Satin                                                                                                    |
| Dimensions        | 530x430 mm for 12 mm thick sheets                                                                        |
| Standard fittings | Drain, Foster overflow and universal corrugated pipe (for installing different overflows), Boxed packing |
| Built-in hole     | View technical data sheet                                                                                |
| Bowl dimension    | 500x400mm                                                                                                |
| Number of bowls   | 1 bowl                                                                                                   |

| Waste fitting                   | 3,5" drain                                                                                                                                                                                                                                                                                                                                  |
|---------------------------------|---------------------------------------------------------------------------------------------------------------------------------------------------------------------------------------------------------------------------------------------------------------------------------------------------------------------------------------------|
| FEATURES                        |                                                                                                                                                                                                                                                                                                                                             |
| Copper                          | The Copper finish is obtained by treating steel with a physical process called PVD (Phisical Vacuum Deposition) which deposits particles of noble metals on the surface. The result is a unique and refined aesthetic effect, and an improvement of the mechanical properties of the steel which is more resistant to impact and scratches. |
| PHANTOM BASE - 12 mm            | The Phantom BASE sink's bottoms are specifically engineered to be coupled with sinks made out of slabs. The perimetric trough makes for a simple and perfect installation. This version of Phantom BASE is meant for slabs of 12mm thickness.                                                                                               |
| PHANTOM BASE WITHOUT<br>WELDING | The steel bottom Phantom BASE solves the problem of water draining of slab sinks, because the slope built into the moulded bottom ensures perfect draining. The radius and sloped profile of Phantom BASE guarantee great practicality and hygiene in everyday cleaning.                                                                    |
| High thickness                  | Imm thick steel. A significant thickness, which guarantees the maximum sturdiness and durability.                                                                                                                                                                                                                                           |
| Small radius                    | Bowls with squared shapes with a modern design and an increased capacity, for a minimal aesthetics connected with an extreme practicity.                                                                                                                                                                                                    |
| Perimetral overflow             | The overflow is always a security on the Foster sinks that prevents the overflow of water in case of oversights. The perimeter drain solution improves aesthetics thanks to its square and essential shape.                                                                                                                                 |

#### **GALLERY**