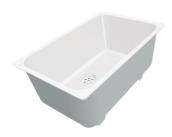

### Sink Phantom Base Gun Metal - 5555 046

Sinks

Code: 5555 046

#### **DETAILS**

| Coloring          | Gun Metal                                                                                                |
|-------------------|----------------------------------------------------------------------------------------------------------|
| Finish            | PVD                                                                                                      |
| Material          | AISI 304 stainless steel                                                                                 |
| Texture           | Satin                                                                                                    |
| Dimensions        | 530x430 mm for 12 mm thick sheets                                                                        |
| Standard fittings | Drain, Foster overflow and universal corrugated pipe (for installing different overflows), Boxed packing |
| Built-in hole     | View technical data sheet                                                                                |
| Bowl dimension    | 500x400mm                                                                                                |
| Number of bowls   | 1 bowl                                                                                                   |

| Waste fitting                   | 3,5" drain                                                                                                                                                                                                                                                                                                                                     |
|---------------------------------|------------------------------------------------------------------------------------------------------------------------------------------------------------------------------------------------------------------------------------------------------------------------------------------------------------------------------------------------|
| FEATURES                        |                                                                                                                                                                                                                                                                                                                                                |
| Gun Metal                       | The Gun Metal finish is obtained by treating steel with a physical process called PVD (Phisical Vacuum Deposition) which deposits particles of noble metals on the surface. The result is a unique and refined aesthetic effect, and an improvement of the mechanical properties of the steel which is more resistant to impact and scratches. |
| PHANTOM BASE - 12 mm            | The Phantom BASE sink's bottoms are specifically engineered to be coupled with sinks made out of slabs. The perimetric trough makes for a simple and perfect installation. This version of Phantom BASE is meant for slabs of 12mm thickness.                                                                                                  |
| PHANTOM BASE WITHOUT<br>WELDING | The steel bottom Phantom BASE solves the problem of water draining of slab sinks, because the slope built into the moulded bottom ensures perfect draining. The radius and sloped profile of Phantom BASE guarantee great practicality and hygiene in everyday cleaning.                                                                       |
| High thickness                  | 1mm thick steel. A significant thickness, which guarantees the maximum sturdiness and durability.                                                                                                                                                                                                                                              |
| Small radius                    | Bowls with squared shapes with a modern design and an increased capacity, for a minimal aesthetics connected with an extreme practicity.                                                                                                                                                                                                       |
| Perimetral overflow             | The overflow is always a security on the Foster sinks that prevents the overflow of water in case of oversights. The perimeter drain solution improves aesthetics thanks to its square and essential shape.                                                                                                                                    |