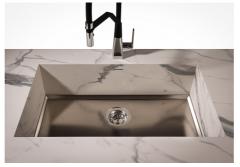

### Sink Phantom Base Gun Metal - 5555 046

Sinks

Code: 5555 046

#### **DETAILS**

| Coloring          | Gun Metal                                                                                                |
|-------------------|----------------------------------------------------------------------------------------------------------|
| Finish            | PVD                                                                                                      |
| Material          | AISI 304 stainless steel                                                                                 |
| Texture           | Satin                                                                                                    |
| Dimensions        | 530x430 mm for 12 mm thick sheets                                                                        |
| Standard fittings | Drain, Foster overflow and universal corrugated pipe (for installing different overflows), Boxed packing |
| Built-in hole     | View technical data sheet                                                                                |
| Bowl dimension    | 500x400mm                                                                                                |
| Number of bowls   | 1 bowl                                                                                                   |

#### **GALLERY**