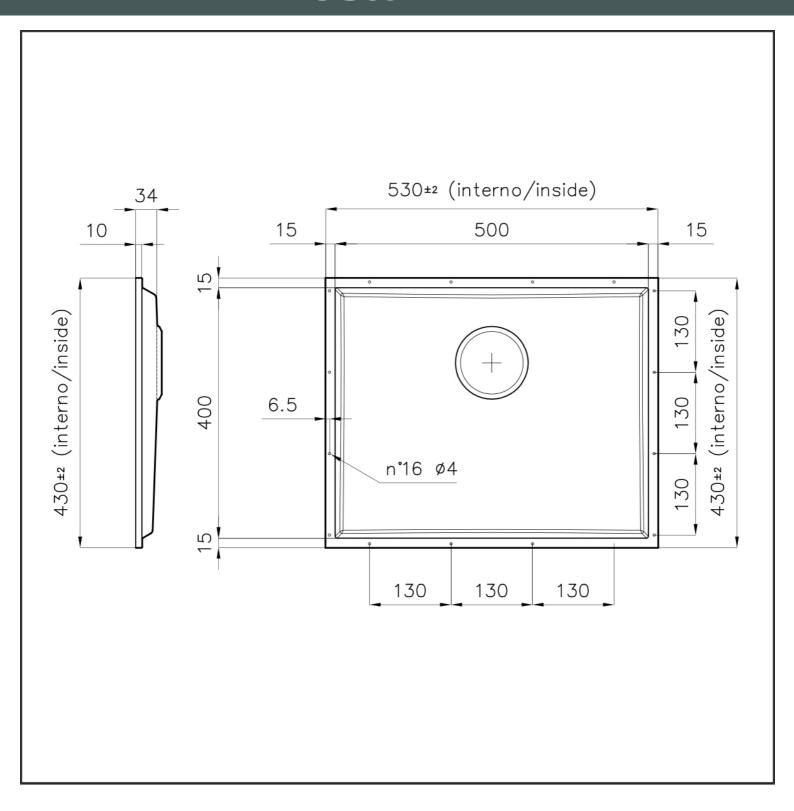

#### **DETAILS**

| Coloring          | Gun Metal                                                                                                |
|-------------------|----------------------------------------------------------------------------------------------------------|
| Finish            | PVD                                                                                                      |
| Material          | AISI 304 stainless steel                                                                                 |
| Texture           | Satin                                                                                                    |
| Dimensions        | 530x430 mm for 12 mm thick sheets                                                                        |
| Standard fittings | Drain, Foster overflow and universal corrugated pipe (for installing different overflows), Boxed packing |
| Built-in hole     | View technical data sheet                                                                                |
| Bowl dimension    | 500x400mm                                                                                                |
| Number of bowls   | 1 bowl                                                                                                   |

#### **TECHNICAL DATA**