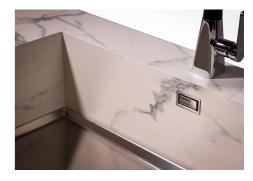

### Sink Phantom Base Gun Metal - 5555 046

Sinks

Code: 5555 046

#### **DETAILS**

| Coloring          | Gun Metal                                                                                                |
|-------------------|----------------------------------------------------------------------------------------------------------|
| Finish            | PVD                                                                                                      |
| Material          | AISI 304 stainless steel                                                                                 |
| Texture           | Satin                                                                                                    |
| Dimensions        | 530x430 mm for 12 mm thick sheets                                                                        |
| Standard fittings | Drain, Foster overflow and universal corrugated pipe (for installing different overflows), Boxed packing |
| Built-in hole     | View technical data sheet                                                                                |
| Bowl dimension    | 500x400mm                                                                                                |
| Number of bowls   | 1 bowl                                                                                                   |

#### **GALLERY**