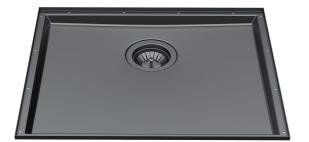

### Sink Phantom Base Gun Metal - 5555 046

Sinks

Code: 5555 046

#### **DETAILS**

| Coloring          | Gun Metal                                                                                                |
|-------------------|----------------------------------------------------------------------------------------------------------|
| Finish            | PVD                                                                                                      |
| Material          | AISI 304 stainless steel                                                                                 |
| Texture           | Satin                                                                                                    |
| Dimensions        | 530x430 mm for 12 mm thick sheets                                                                        |
| Standard fittings | Drain, Foster overflow and universal corrugated pipe (for installing different overflows), Boxed packing |
| Built-in hole     | View technical data sheet                                                                                |
| Bowl dimension    | 500x400mm                                                                                                |
| Number of bowls   | 1 bowl                                                                                                   |