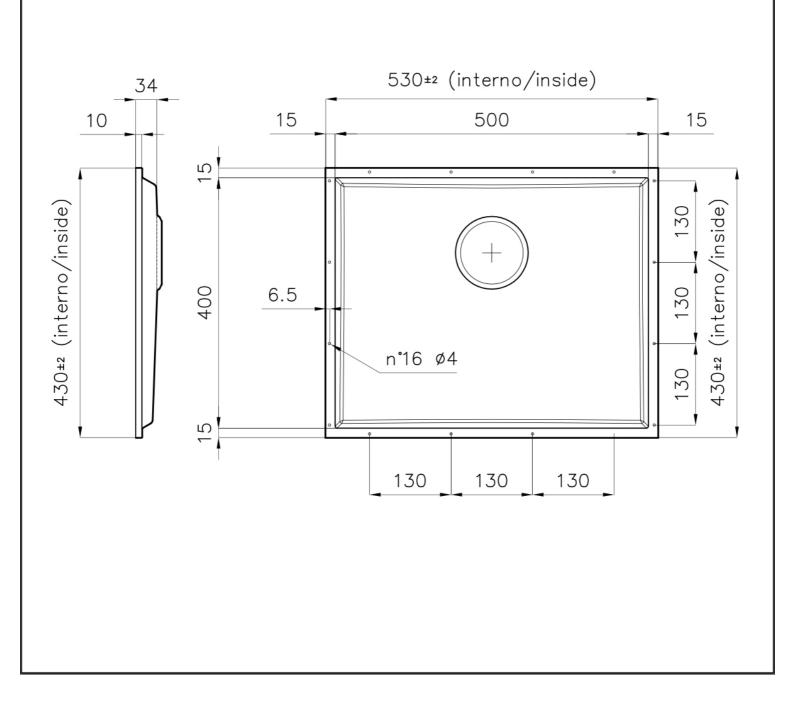

#### DETAILS

| Material          | AISI 304 stainless steel                                                                                 |
|-------------------|----------------------------------------------------------------------------------------------------------|
| Texture           | Satin                                                                                                    |
| Dimensions        | 530x430 mm for 12 mm thick sheets                                                                        |
| Standard fittings | Drain, Foster overflow and universal corrugated pipe (for installing different overflows), Boxed packing |
| Built-in hole     | View technical data sheet                                                                                |
| Bowl dimension    | 500x400mm                                                                                                |
| Number of bowls   | 1 bowl                                                                                                   |
| Waste fitting     | 3,5" drain                                                                                               |

#### **TECHNICAL DATA**