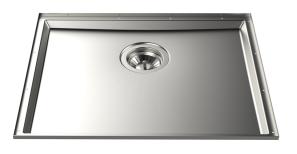

### Sink Phantom Base - 5555 040

Sinks

Code: 5555 040

#### DETAILS

| Material          | AISI 304 stainless steel                                                                                 |
|-------------------|----------------------------------------------------------------------------------------------------------|
| Texture           | Satin                                                                                                    |
| Dimensions        | 530x430 mm for 12 mm thick sheets                                                                        |
| Standard fittings | Drain, Foster overflow and universal corrugated pipe (for installing different overflows), Boxed packing |
| Built-in hole     | View technical data sheet                                                                                |
| Bowl dimension    | 500x400mm                                                                                                |
| Number of bowls   | 1 bowl                                                                                                   |
| Waste fitting     | 3,5" drain                                                                                               |