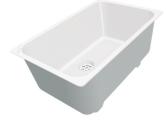

### Sink Phantom Base - 5555 040

Sinks

Code: 5555 040

#### DETAILS

| Material          | AISI 304 stainless steel                                                                                 |
|-------------------|----------------------------------------------------------------------------------------------------------|
| Texture           | Satin                                                                                                    |
| Dimensions        | 530x430 mm for 12 mm thick sheets                                                                        |
| Standard fittings | Drain, Foster overflow and universal corrugated pipe (for installing different overflows), Boxed packing |
| Built-in hole     | View technical data sheet                                                                                |
| Bowl dimension    | 500x400mm                                                                                                |
| Number of bowls   | 1 bowl                                                                                                   |
| Waste fitting     | 3,5" drain                                                                                               |

#### FEATURES

| Perimetral overflow             | The overflow is always a security on the Foster sinks that prevents the overflow of water in case of oversights. The perimeter drain solution improves aesthetics thanks to its square and essential shape.                                                                    |
|---------------------------------|--------------------------------------------------------------------------------------------------------------------------------------------------------------------------------------------------------------------------------------------------------------------------------|
| Small radius                    | Bowls with squared shapes with a modern design and an increased capacity, for a minimal aesthetics connected with an extreme practicity.                                                                                                                                       |
| High thickness                  | 1mm thick steel. A significant thickness, which guarantees the maximum sturdiness and durability.                                                                                                                                                                              |
| PHANTOM BASE WITHOUT<br>WELDING | The steel bottom Phantom BASE solves the problem of water draining of slab sinks, because<br>the slope built into the moulded bottom ensures perfect draining. The radius and sloped profile<br>of Phantom BASE guarantee great practicality and hygiene in everyday cleaning. |
| PHANTOM BASE - 12 mm            | The Phantom BASE sink's bottoms are specifically engineered to be coupled with sinks made out of slabs. The perimetric trough makes for a simple and perfect installation. This version of Phantom BASE is meant for slabs of 12mm thickness.                                  |