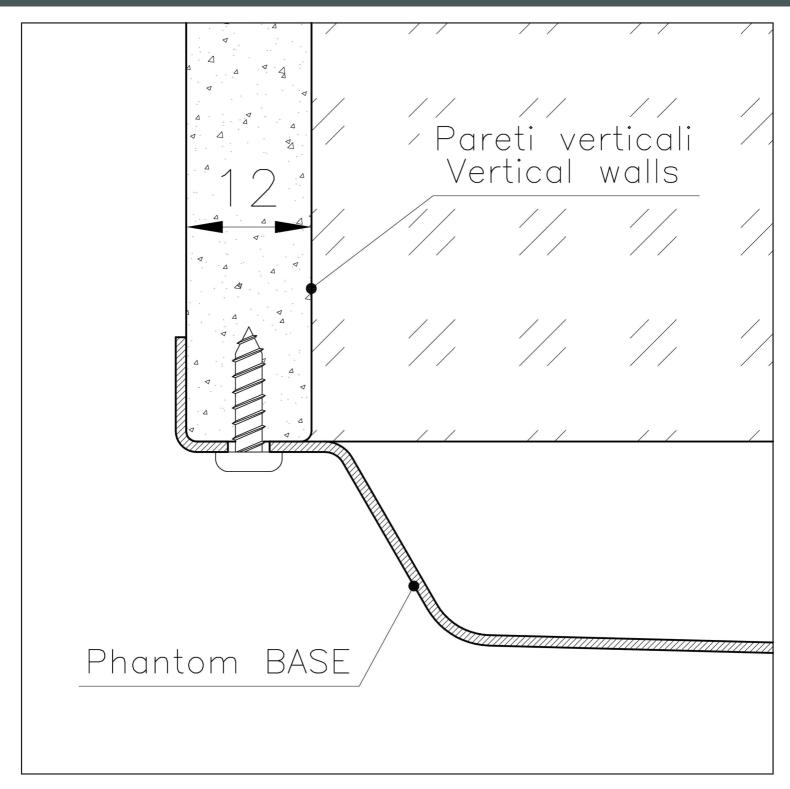

#### FEATURES

| Perimetral overflow             | The overflow is always a security on the Foster sinks that prevents the overflow of water in case of oversights. The perimeter drain solution improves aesthetics thanks to its square and essential shape.                                                                    |
|---------------------------------|--------------------------------------------------------------------------------------------------------------------------------------------------------------------------------------------------------------------------------------------------------------------------------|
| Small radius                    | Bowls with squared shapes with a modern design and an increased capacity, for a minimal aesthetics connected with an extreme practicity.                                                                                                                                       |
| High thickness                  | 1mm thick steel. A significant thickness, which guarantees the maximum sturdiness and durability.                                                                                                                                                                              |
| PHANTOM BASE WITHOUT<br>WELDING | The steel bottom Phantom BASE solves the problem of water draining of slab sinks, because<br>the slope built into the moulded bottom ensures perfect draining. The radius and sloped profile<br>of Phantom BASE guarantee great practicality and hygiene in everyday cleaning. |
| PHANTOM BASE - 12 mm            | The Phantom BASE sink's bottoms are specifically engineered to be coupled with sinks made out of slabs. The perimetric trough makes for a simple and perfect installation. This version of Phantom BASE is meant for slabs of 12mm thickness.                                  |