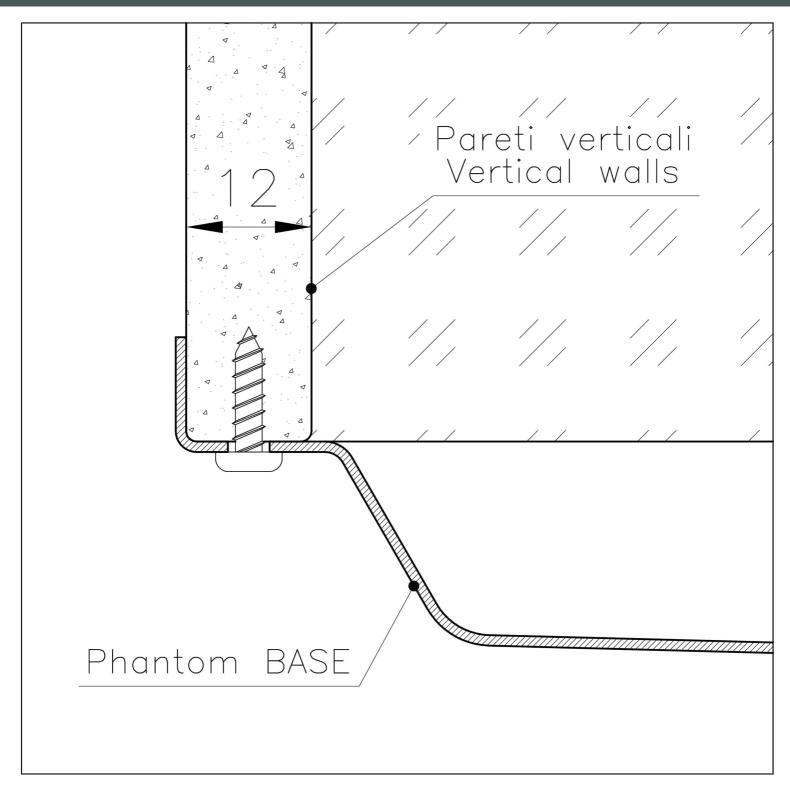

#### FEATURES

| Gold                            | The Gold finish is obtained by treating the steel with a physical process called PVD (Physical Vacuum Deposition) which deposits particles of noble metals on the surface. The result is a unique and refined aesthetic effect, and an improvement in the mechanical properties of the steel that is more resistant to shocks and scratches. |
|---------------------------------|----------------------------------------------------------------------------------------------------------------------------------------------------------------------------------------------------------------------------------------------------------------------------------------------------------------------------------------------|
| PHANTOM BASE - 12 mm            | The Phantom BASE sink's bottoms are specifically engineered to be coupled with sinks made out of slabs. The perimetric trough makes for a simple and perfect installation. This version of Phantom BASE is meant for slabs of 12mm thickness.                                                                                                |
| PHANTOM BASE WITHOUT<br>WELDING | The steel bottom Phantom BASE solves the problem of water draining of slab sinks, because<br>the slope built into the moulded bottom ensures perfect draining. The radius and sloped profile<br>of Phantom BASE guarantee great practicality and hygiene in everyday cleaning.                                                               |
| High thickness                  | 1mm thick steel. A significant thickness, which guarantees the maximum sturdiness and durability.                                                                                                                                                                                                                                            |
| Small radius                    | Bowls with squared shapes with a modern design and an increased capacity, for a minimal aesthetics connected with an extreme practicity.                                                                                                                                                                                                     |
| Perimetral overflow             | The overflow is always a security on the Foster sinks that prevents the overflow of water in case of oversights. The perimeter drain solution improves aesthetics thanks to its square and essential shape.                                                                                                                                  |

#### **TECHNICAL DATA**