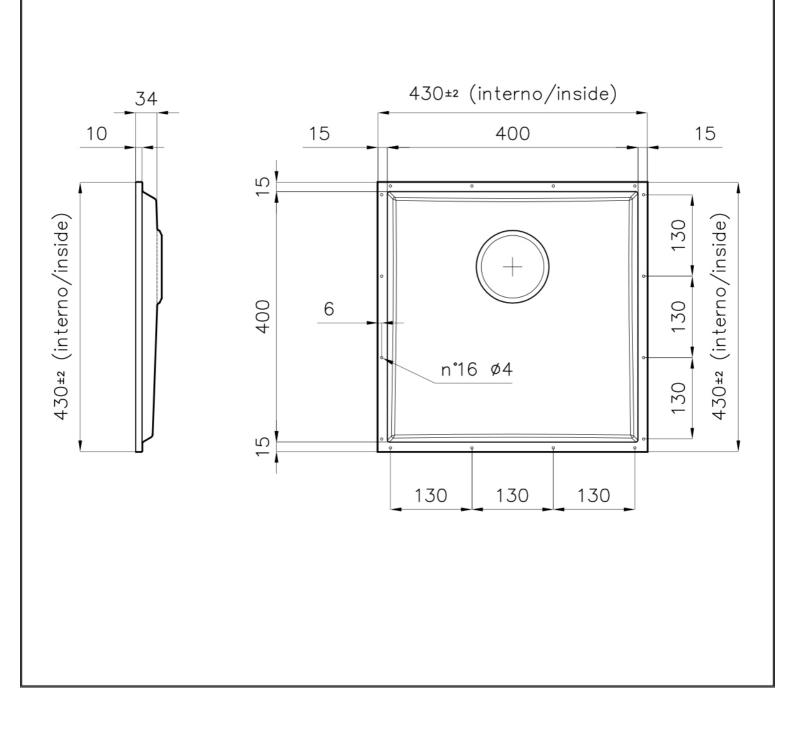

#### DETAILS

| Coloring          | Gold                                                                                                     |
|-------------------|----------------------------------------------------------------------------------------------------------|
| Finish            | PVD                                                                                                      |
| Material          | AISI 304 stainless steel                                                                                 |
| Texture           | Satin                                                                                                    |
| Dimensions        | 430x430 mm for 12 mm thick sheets                                                                        |
| Standard fittings | Drain, Foster overflow and universal corrugated pipe (for installing different overflows), Boxed packing |
| Built-in hole     | View technical data sheet                                                                                |
| Bowl dimension    | 400x400mm                                                                                                |
| Number of bowls   | 1 bowl                                                                                                   |

#### **TECHNICAL DATA**