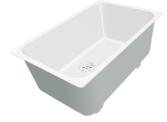

### Sink Phantom Base Gold -5554 049

Sinks

Code: 5554 049

#### DETAILS

| Coloring          | Gold                                                                                                     |
|-------------------|----------------------------------------------------------------------------------------------------------|
| Finish            | PVD                                                                                                      |
| Material          | AISI 304 stainless steel                                                                                 |
| Texture           | Satin                                                                                                    |
| Dimensions        | 430x430 mm for 12 mm thick sheets                                                                        |
| Standard fittings | Drain, Foster overflow and universal corrugated pipe (for installing different overflows), Boxed packing |
| Built-in hole     | View technical data sheet                                                                                |
| Bowl dimension    | 400x400mm                                                                                                |
| Number of bowls   | 1 bowl                                                                                                   |

#### FEATURES

| Gold                            | The Gold finish is obtained by treating the steel with a physical process called PVD (Physical Vacuum Deposition) which deposits particles of noble metals on the surface. The result is a unique and refined aesthetic effect, and an improvement in the mechanical properties of the steel that is more resistant to shocks and scratches. |
|---------------------------------|----------------------------------------------------------------------------------------------------------------------------------------------------------------------------------------------------------------------------------------------------------------------------------------------------------------------------------------------|
| PHANTOM BASE - 12 mm            | The Phantom BASE sink's bottoms are specifically engineered to be coupled with sinks made out of slabs. The perimetric trough makes for a simple and perfect installation. This version of Phantom BASE is meant for slabs of 12mm thickness.                                                                                                |
| PHANTOM BASE WITHOUT<br>WELDING | The steel bottom Phantom BASE solves the problem of water draining of slab sinks, because<br>the slope built into the moulded bottom ensures perfect draining. The radius and sloped profile<br>of Phantom BASE guarantee great practicality and hygiene in everyday cleaning.                                                               |
| High thickness                  | 1mm thick steel. A significant thickness, which guarantees the maximum sturdiness and durability.                                                                                                                                                                                                                                            |
| Small radius                    | Bowls with squared shapes with a modern design and an increased capacity, for a minimal aesthetics connected with an extreme practicity.                                                                                                                                                                                                     |
| Perimetral overflow             | The overflow is always a security on the Foster sinks that prevents the overflow of water in case of oversights. The perimeter drain solution improves aesthetics thanks to its square and essential shape.                                                                                                                                  |