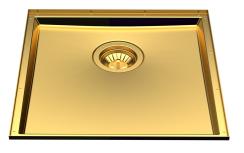

### Sink Phantom Base Gold -5554 049

Sinks

Code: 5554 049

#### DETAILS

| Coloring          | Gold                                                                                                     |
|-------------------|----------------------------------------------------------------------------------------------------------|
| Finish            | PVD                                                                                                      |
| Material          | AISI 304 stainless steel                                                                                 |
| Texture           | Satin                                                                                                    |
| Dimensions        | 430x430 mm for 12 mm thick sheets                                                                        |
| Standard fittings | Drain, Foster overflow and universal corrugated pipe (for installing different overflows), Boxed packing |
| Built-in hole     | View technical data sheet                                                                                |
| Bowl dimension    | 400x400mm                                                                                                |
| Number of bowls   | 1 bowl                                                                                                   |

#### FEATURES

| Gold                            | The Gold finish is obtained by treating the steel with a physical process called PVD (Physical Vacuum Deposition) which deposits particles of noble metals on the surface. The result is a unique and refined aesthetic effect, and an improvement in the mechanical properties of the steel that is more resistant to shocks and scratches. |
|---------------------------------|----------------------------------------------------------------------------------------------------------------------------------------------------------------------------------------------------------------------------------------------------------------------------------------------------------------------------------------------|
| PHANTOM BASE - 12 mm            | The Phantom BASE sink's bottoms are specifically engineered to be coupled with sinks made out of slabs. The perimetric trough makes for a simple and perfect installation. This version of Phantom BASE is meant for slabs of 12mm thickness.                                                                                                |
| PHANTOM BASE WITHOUT<br>WELDING | The steel bottom Phantom BASE solves the problem of water draining of slab sinks, because<br>the slope built into the moulded bottom ensures perfect draining. The radius and sloped profile<br>of Phantom BASE guarantee great practicality and hygiene in everyday cleaning.                                                               |
| High thickness                  | 1mm thick steel. A significant thickness, which guarantees the maximum sturdiness and durability.                                                                                                                                                                                                                                            |
| Small radius                    | Bowls with squared shapes with a modern design and an increased capacity, for a minimal aesthetics connected with an extreme practicity.                                                                                                                                                                                                     |
| Perimetral overflow             | The overflow is always a security on the Foster sinks that prevents the overflow of water in case of oversights. The perimeter drain solution improves aesthetics thanks to its square and essential shape.                                                                                                                                  |