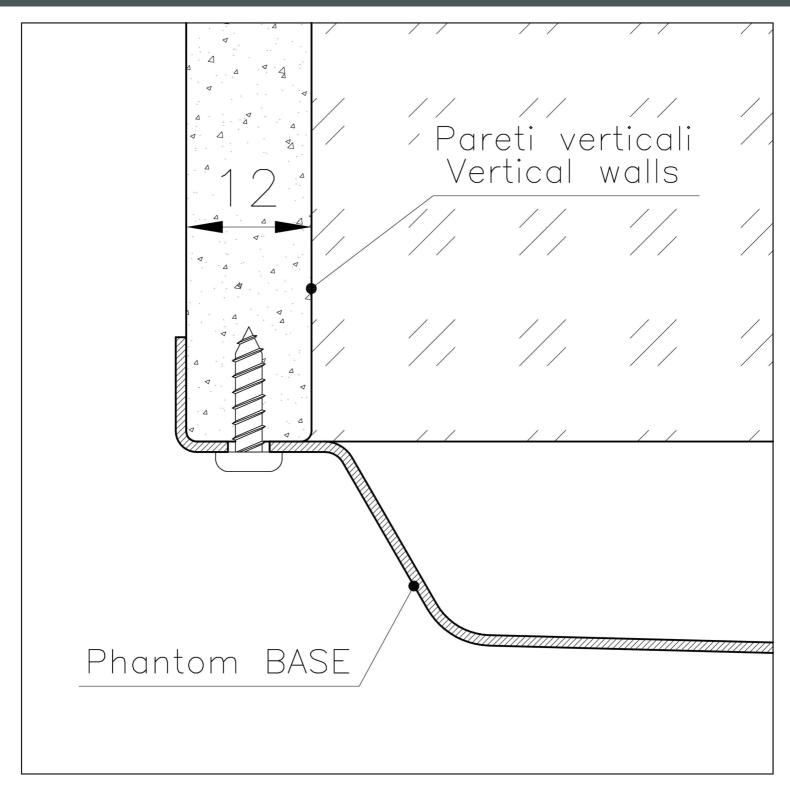

#### FEATURES

| Copper                          | The Copper finish is obtained by treating steel with a physical process called PVD (Phisical Vacuum Deposition) which deposits particles of noble metals on the surface. The result is a unique and refined aesthetic effect, and an improvement of the mechanical properties of the steel which is more resistant to impact and scratches. |
|---------------------------------|---------------------------------------------------------------------------------------------------------------------------------------------------------------------------------------------------------------------------------------------------------------------------------------------------------------------------------------------|
| PHANTOM BASE - 12 mm            | The Phantom BASE sink's bottoms are specifically engineered to be coupled with sinks made out of slabs. The perimetric trough makes for a simple and perfect installation. This version of Phantom BASE is meant for slabs of 12mm thickness.                                                                                               |
| PHANTOM BASE WITHOUT<br>WELDING | The steel bottom Phantom BASE solves the problem of water draining of slab sinks, because<br>the slope built into the moulded bottom ensures perfect draining. The radius and sloped profile<br>of Phantom BASE guarantee great practicality and hygiene in everyday cleaning.                                                              |
| High thickness                  | 1mm thick steel. A significant thickness, which guarantees the maximum sturdiness and durability.                                                                                                                                                                                                                                           |
| Small radius                    | Bowls with squared shapes with a modern design and an increased capacity, for a minimal aesthetics connected with an extreme practicity.                                                                                                                                                                                                    |
| Perimetral overflow             | The overflow is always a security on the Foster sinks that prevents the overflow of water in case of oversights. The perimeter drain solution improves aesthetics thanks to its square and essential shape.                                                                                                                                 |