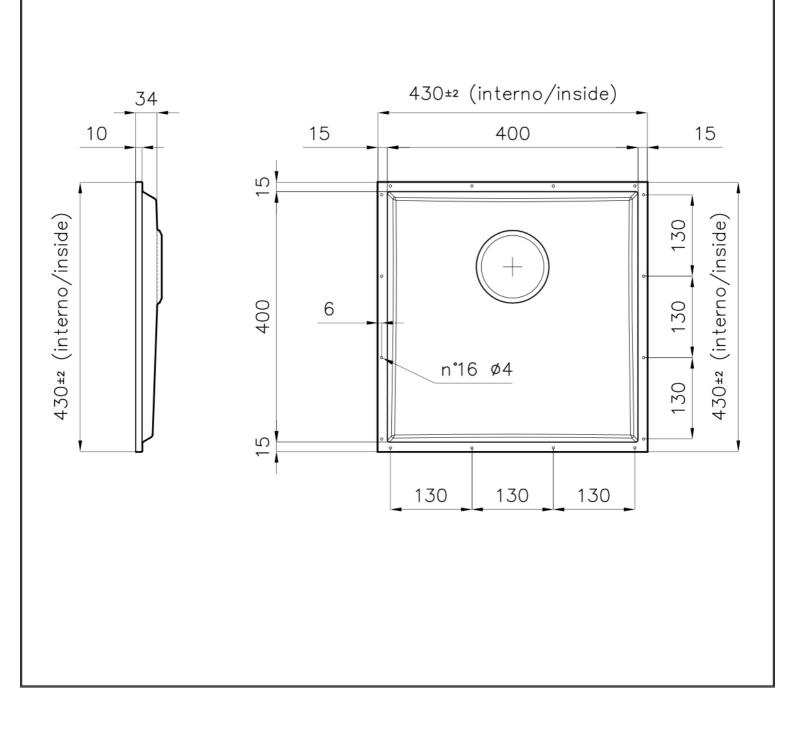

#### DETAILS

| Coloring          | Copper                                                                                                   |
|-------------------|----------------------------------------------------------------------------------------------------------|
| Finish            | PVD                                                                                                      |
| Material          | AISI 304 stainless steel                                                                                 |
| Texture           | Satin                                                                                                    |
| Dimensions        | 430x430 mm for 12 mm thick sheets                                                                        |
| Standard fittings | Drain, Foster overflow and universal corrugated pipe (for installing different overflows), Boxed packing |
| Built-in hole     | View technical data sheet                                                                                |
| Bowl dimension    | 400x400mm                                                                                                |
| Number of bowls   | 1 bowl                                                                                                   |

#### **TECHNICAL DATA**