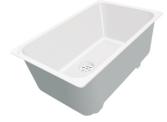

### Sink Phantom Base Copper -5554 048

Sinks

Code: 5554 048

#### DETAILS

| Coloring          | Copper                                                                                                   |
|-------------------|----------------------------------------------------------------------------------------------------------|
| Finish            | PVD                                                                                                      |
| Material          | AISI 304 stainless steel                                                                                 |
| Texture           | Satin                                                                                                    |
| Dimensions        | 430x430 mm for 12 mm thick sheets                                                                        |
| Standard fittings | Drain, Foster overflow and universal corrugated pipe (for installing different overflows), Boxed packing |
| Built-in hole     | View technical data sheet                                                                                |
| Bowl dimension    | 400x400mm                                                                                                |
| Number of bowls   | 1 bowl                                                                                                   |

#### FEATURES

| Copper                          | The Copper finish is obtained by treating steel with a physical process called PVD (Phisical Vacuum Deposition) which deposits particles of noble metals on the surface. The result is a unique and refined aesthetic effect, and an improvement of the mechanical properties of the steel which is more resistant to impact and scratches. |
|---------------------------------|---------------------------------------------------------------------------------------------------------------------------------------------------------------------------------------------------------------------------------------------------------------------------------------------------------------------------------------------|
| PHANTOM BASE - 12 mm            | The Phantom BASE sink's bottoms are specifically engineered to be coupled with sinks made out of slabs. The perimetric trough makes for a simple and perfect installation. This version of Phantom BASE is meant for slabs of 12mm thickness.                                                                                               |
| PHANTOM BASE WITHOUT<br>WELDING | The steel bottom Phantom BASE solves the problem of water draining of slab sinks, because<br>the slope built into the moulded bottom ensures perfect draining. The radius and sloped profile<br>of Phantom BASE guarantee great practicality and hygiene in everyday cleaning.                                                              |
| High thickness                  | 1mm thick steel. A significant thickness, which guarantees the maximum sturdiness and durability.                                                                                                                                                                                                                                           |
| Small radius                    | Bowls with squared shapes with a modern design and an increased capacity, for a minimal aesthetics connected with an extreme practicity.                                                                                                                                                                                                    |
| Perimetral overflow             | The overflow is always a security on the Foster sinks that prevents the overflow of water in case of oversights. The perimeter drain solution improves aesthetics thanks to its square and essential shape.                                                                                                                                 |