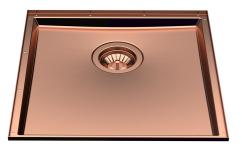

### Sink Phantom Base Copper -5554 048

Sinks

Code: 5554 048

#### DETAILS

| Coloring          | Copper                                                                                                   |
|-------------------|----------------------------------------------------------------------------------------------------------|
| Finish            | PVD                                                                                                      |
| Material          | AISI 304 stainless steel                                                                                 |
| Texture           | Satin                                                                                                    |
| Dimensions        | 430x430 mm for 12 mm thick sheets                                                                        |
| Standard fittings | Drain, Foster overflow and universal corrugated pipe (for installing different overflows), Boxed packing |
| Built-in hole     | View technical data sheet                                                                                |
| Bowl dimension    | 400x400mm                                                                                                |
| Number of bowls   | 1 bowl                                                                                                   |

#### FEATURES

| Copper                          | The Copper finish is obtained by treating steel with a physical process called PVD (Phisical Vacuum Deposition) which deposits particles of noble metals on the surface. The result is a unique and refined aesthetic effect, and an improvement of the mechanical properties of the steel which is more resistant to impact and scratches. |
|---------------------------------|---------------------------------------------------------------------------------------------------------------------------------------------------------------------------------------------------------------------------------------------------------------------------------------------------------------------------------------------|
| PHANTOM BASE - 12 mm            | The Phantom BASE sink's bottoms are specifically engineered to be coupled with sinks made out of slabs. The perimetric trough makes for a simple and perfect installation. This version of Phantom BASE is meant for slabs of 12mm thickness.                                                                                               |
| PHANTOM BASE WITHOUT<br>WELDING | The steel bottom Phantom BASE solves the problem of water draining of slab sinks, because<br>the slope built into the moulded bottom ensures perfect draining. The radius and sloped profile<br>of Phantom BASE guarantee great practicality and hygiene in everyday cleaning.                                                              |
| High thickness                  | 1mm thick steel. A significant thickness, which guarantees the maximum sturdiness and durability.                                                                                                                                                                                                                                           |
| Small radius                    | Bowls with squared shapes with a modern design and an increased capacity, for a minimal aesthetics connected with an extreme practicity.                                                                                                                                                                                                    |
| Perimetral overflow             | The overflow is always a security on the Foster sinks that prevents the overflow of water in case of oversights. The perimeter drain solution improves aesthetics thanks to its square and essential shape.                                                                                                                                 |