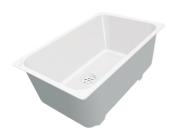

### Sink Phantom Base Gun Metal - 5554 046

Sinks

Code: 5554 046

#### **DETAILS**

| Coloring          | Gun Metal                                                                                                |
|-------------------|----------------------------------------------------------------------------------------------------------|
| Finish            | PVD                                                                                                      |
| Material          | AISI 304 stainless steel                                                                                 |
| Texture           | Satin                                                                                                    |
| Dimensions        | 430x430 mm for 12 mm thick sheets                                                                        |
| Standard fittings | Drain, Foster overflow and universal corrugated pipe (for installing different overflows), Boxed packing |
| Built-in hole     | View technical data sheet                                                                                |
| Bowl dimension    | 400x400mm                                                                                                |
| Number of bowls   | 1 bowl                                                                                                   |

| Waste fitting                   | 3,5" drain                                                                                                                                                                                                                                                                                                                                     |
|---------------------------------|------------------------------------------------------------------------------------------------------------------------------------------------------------------------------------------------------------------------------------------------------------------------------------------------------------------------------------------------|
| FEATURES                        |                                                                                                                                                                                                                                                                                                                                                |
| Gun Metal                       | The Gun Metal finish is obtained by treating steel with a physical process called PVD (Phisical Vacuum Deposition) which deposits particles of noble metals on the surface. The result is a unique and refined aesthetic effect, and an improvement of the mechanical properties of the steel which is more resistant to impact and scratches. |
| PHANTOM BASE - 12 mm            | The Phantom BASE sink's bottoms are specifically engineered to be coupled with sinks made out of slabs. The perimetric trough makes for a simple and perfect installation. This version of Phantom BASE is meant for slabs of 12mm thickness.                                                                                                  |
| PHANTOM BASE WITHOUT<br>WELDING | The steel bottom Phantom BASE solves the problem of water draining of slab sinks, because the slope built into the moulded bottom ensures perfect draining. The radius and sloped profile of Phantom BASE guarantee great practicality and hygiene in everyday cleaning.                                                                       |
| High thickness                  | 1mm thick steel. A significant thickness, which guarantees the maximum sturdiness and durability.                                                                                                                                                                                                                                              |
| Small radius                    | Bowls with squared shapes with a modern design and an increased capacity, for a minimal aesthetics connected with an extreme practicity.                                                                                                                                                                                                       |
| Perimetral overflow             | The overflow is always a security on the Foster sinks that prevents the overflow of water in case of oversights. The perimeter drain solution improves aesthetics thanks to its square and essential shape.                                                                                                                                    |