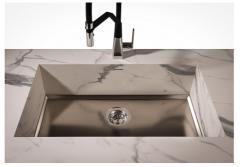

| Bowls with squared shapes with a modern design and an increased capacity, for a minimal aesthetics connected with an extreme practicity.                                                                                                                                                                                                       |
| Perimetral overflow             | The overflow is always a security on the Foster sinks that prevents the overflow of water in case of oversights. The perimeter drain solution improves aesthetics thanks to its square and essential shape.                                                                                                                                    |

#### **TECHNICAL DATA**

# Foster ==



## Foster ==



#### **GALLERY**









#### **OPTIONAL ACCESSORIES**



Cestello inox 8612 000



HPDE Chopping board 8657 001



Stainless steel plate rack 8100 201



White basket 8612 100



White bowl 8153 100

#### **WARNING:**

The accessories 8159101, 8100303,8151000 are only usable in combination with 8644101



#### **RECOMMENDED PAIRINGS**



Mixer Tap FL 8521 000



Mixer Tap Omega 8497 000



Mixer Tap Omega Gun Metal 8497 856



Mixer Tap Omega Plus 8497 020



Mixer Tap Omega Plus Gun Metal 8498 856

#### **OPTIONAL AUTOMATIC WASTE FITTINGS**



Automatic waste fitting 8407 113



Gun Metal automatic waste fitting 8407 110