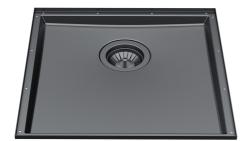

#### **DETAILS**

| Coloring          | Gun Metal                                                                                                |
|-------------------|----------------------------------------------------------------------------------------------------------|
| Finish            | PVD                                                                                                      |
| Material          | AISI 304 stainless steel                                                                                 |
| Texture           | Satin                                                                                                    |
| Dimensions        | 430x430 mm for 12 mm thick sheets                                                                        |
| Standard fittings | Drain, Foster overflow and universal corrugated pipe (for installing different overflows), Boxed packing |
| Built-in hole     | View technical data sheet                                                                                |
| Bowl dimension    | 400x400mm                                                                                                |
| Number of bowls   | 1 bowl                                                                                                   |

| Waste fitting                   | 3,5" drain                                                                                                                                                                                                                                                                                                                                     |
|---------------------------------|------------------------------------------------------------------------------------------------------------------------------------------------------------------------------------------------------------------------------------------------------------------------------------------------------------------------------------------------|
| FEATURES                        |                                                                                                                                                                                                                                                                                                                                                |
| Gun Metal                       | The Gun Metal finish is obtained by treating steel with a physical process called PVD (Phisical Vacuum Deposition) which deposits particles of noble metals on the surface. The result is a unique and refined aesthetic effect, and an improvement of the mechanical properties of the steel which is more resistant to impact and scratches. |
| PHANTOM BASE - 12 mm            | The Phantom BASE sink's bottoms are specifically engineered to be coupled with sinks made out of slabs. The perimetric trough makes for a simple and perfect installation. This version of Phantom BASE is meant for slabs of 12mm thickness.                                                                                                  |
| PHANTOM BASE WITHOUT<br>WELDING | The steel bottom Phantom BASE solves the problem of water draining of slab sinks, because the slope built into the moulded bottom ensures perfect draining. The radius and sloped profile of Phantom BASE guarantee great practicality and hygiene in everyday cleaning.                                                                       |
| High thickness                  | 1mm thick steel. A significant thickness, which guarantees the maximum sturdiness and durability.                                                                                                                                                                                                                                              |
| Small radius                    | Bowls with squared shapes with a modern design and an increased capacity, for a minimal aesthetics connected with an extreme practicity.                                                                                                                                                                                                       |
| Perimetral overflow             | The overflow is always a security on the Foster sinks that prevents the overflow of water in case of oversights. The perimeter drain solution improves aesthetics thanks to its square and essential shape.                                                                                                                                    |