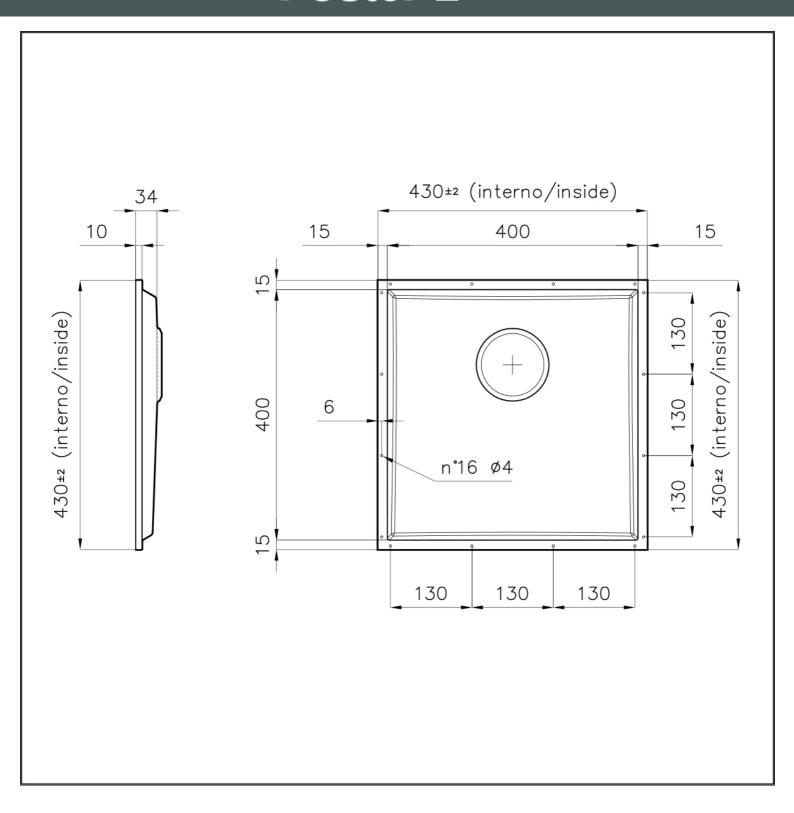

#### **DETAILS**

| Coloring          | Gun Metal                                                                                                |
|-------------------|----------------------------------------------------------------------------------------------------------|
| Finish            | PVD                                                                                                      |
| Material          | AISI 304 stainless steel                                                                                 |
| Texture           | Satin                                                                                                    |
| Dimensions        | 430x430 mm for 12 mm thick sheets                                                                        |
| Standard fittings | Drain, Foster overflow and universal corrugated pipe (for installing different overflows), Boxed packing |
| Built-in hole     | View technical data sheet                                                                                |
| Bowl dimension    | 400x400mm                                                                                                |
| Number of bowls   | 1 bowl                                                                                                   |

#### **TECHNICAL DATA**