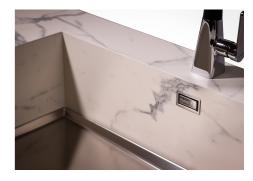

| Bowls with squared shapes with a modern design and an increased capacity, for a minimal aesthetics connected with an extreme practicity.                                                                                                                                                                                                       |
| Perimetral overflow             | The overflow is always a security on the Foster sinks that prevents the overflow of water in case of oversights. The perimeter drain solution improves aesthetics thanks to its square and essential shape.                                                                                                                                    |

#### **TECHNICAL DATA**

# Foster ==



## Foster ==



#### **GALLERY**









#### **OPTIONAL ACCESSORIES**



Cestello inox 8612 000



HPDE Chopping board 8657 001



Stainless steel plate rack 8100 201



White basket 8612 100



White bowl 8153 100

#### **WARNING:**

The accessories 8159101, 8100303,8151000 are only usable in combination with 8644101



#### **RECOMMENDED PAIRINGS**



Mixer Tap FL 8521 000



Mixer Tap Omega 8497 000



Mixer Tap Omega Gun Metal 8497 856



Mixer Tap Omega Plus 8497 020



Mixer Tap Omega Plus Gun Metal 8498 856

#### **OPTIONAL AUTOMATIC WASTE FITTINGS**



Automatic waste fitting 8407 113



Gun Metal automatic waste fitting 8407 110