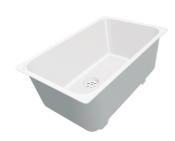

#### **DETAILS**

| Material          | AISI 304 stainless steel                                                                                 |
|-------------------|----------------------------------------------------------------------------------------------------------|
| Texture           | Satin                                                                                                    |
| Dimensions        | 430x430 mm for 12 mm thick sheets                                                                        |
| Standard fittings | Drain, Foster overflow and universal corrugated pipe (for installing different overflows), Boxed packing |
| Built-in hole     | View technical data sheet                                                                                |
| Bowl dimension    | 400x400mm                                                                                                |
| Number of bowls   | 1 bowl                                                                                                   |
| Waste fitting     | 3,5" drain                                                                                               |

#### **FEATURES**

| PHANTOM BASE - 12 mm            | The Phantom BASE sink's bottoms are specifically engineered to be coupled with sinks made out of slabs. The perimetric trough makes for a simple and perfect installation. This version of Phantom BASE is meant for slabs of 12mm thickness.                            |
|---------------------------------|--------------------------------------------------------------------------------------------------------------------------------------------------------------------------------------------------------------------------------------------------------------------------|
| PHANTOM BASE WITHOUT<br>WELDING | The steel bottom Phantom BASE solves the problem of water draining of slab sinks, because the slope built into the moulded bottom ensures perfect draining. The radius and sloped profile of Phantom BASE guarantee great practicality and hygiene in everyday cleaning. |
| High thickness                  | lmm thick steel. A significant thickness, which guarantees the maximum sturdiness and durability.                                                                                                                                                                        |
| Small radius                    | Bowls with squared shapes with a modern design and an increased capacity, for a minimal aesthetics connected with an extreme practicity.                                                                                                                                 |
| Perimetral overflow             | The overflow is always a security on the Foster sinks that prevents the overflow of water in case of oversights. The perimeter drain solution improves aesthetics thanks to its square and essential shape.                                                              |