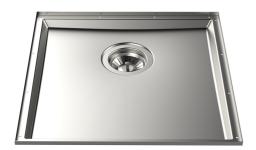

#### **DETAILS**

| Material          | AISI 304 stainless steel                                                                                 |
|-------------------|----------------------------------------------------------------------------------------------------------|
| Texture           | Satin                                                                                                    |
| Dimensions        | 430x430 mm for 12 mm thick sheets                                                                        |
| Standard fittings | Drain, Foster overflow and universal corrugated pipe (for installing different overflows), Boxed packing |
| Built-in hole     | View technical data sheet                                                                                |
| Bowl dimension    | 400x400mm                                                                                                |
| Number of bowls   | 1 bowl                                                                                                   |
| Waste fitting     | 3,5" drain                                                                                               |

#### **FEATURES**

| PHANTOM BASE - 12 mm            | The Phantom BASE sink's bottoms are specifically engineered to be coupled with sinks made out of slabs. The perimetric trough makes for a simple and perfect installation. This version of Phantom BASE is meant for slabs of 12mm thickness.                            |
|---------------------------------|--------------------------------------------------------------------------------------------------------------------------------------------------------------------------------------------------------------------------------------------------------------------------|
| PHANTOM BASE WITHOUT<br>WELDING | The steel bottom Phantom BASE solves the problem of water draining of slab sinks, because the slope built into the moulded bottom ensures perfect draining. The radius and sloped profile of Phantom BASE guarantee great practicality and hygiene in everyday cleaning. |
| High thickness                  | lmm thick steel. A significant thickness, which guarantees the maximum sturdiness and durability.                                                                                                                                                                        |
| Small radius                    | Bowls with squared shapes with a modern design and an increased capacity, for a minimal aesthetics connected with an extreme practicity.                                                                                                                                 |
| Perimetral overflow             | The overflow is always a security on the Foster sinks that prevents the overflow of water in case of oversights. The perimeter drain solution improves aesthetics thanks to its square and essential shape.                                                              |