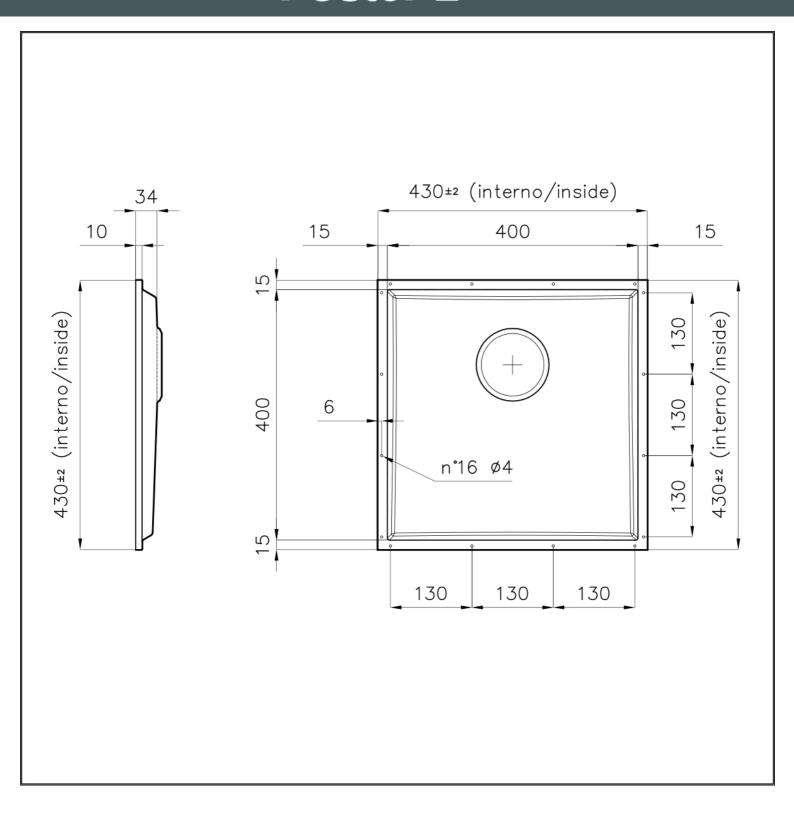

#### **DETAILS**

| Material          | AISI 304 stainless steel                                                                                 |
|-------------------|----------------------------------------------------------------------------------------------------------|
| Texture           | Satin                                                                                                    |
| Dimensions        | 430x430 mm for 12 mm thick sheets                                                                        |
| Standard fittings | Drain, Foster overflow and universal corrugated pipe (for installing different overflows), Boxed packing |
| Built-in hole     | View technical data sheet                                                                                |
| Bowl dimension    | 400x400mm                                                                                                |
| Number of bowls   | 1 bowl                                                                                                   |
| Waste fitting     | 3,5" drain                                                                                               |

#### **TECHNICAL DATA**