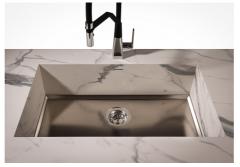

### Sink Phantom Base - 5554 040

Sinks

Code: 5554 040

#### **DETAILS**

| Material          | AISI 304 stainless steel                                                                                 |
|-------------------|----------------------------------------------------------------------------------------------------------|
| Texture           | Satin                                                                                                    |
| Dimensions        | 430x430 mm for 12 mm thick sheets                                                                        |
| Standard fittings | Drain, Foster overflow and universal corrugated pipe (for installing different overflows), Boxed packing |
| Built-in hole     | View technical data sheet                                                                                |
| Bowl dimension    | 400x400mm                                                                                                |
| Number of bowls   | 1 bowl                                                                                                   |
| Waste fitting     | 3,5" drain                                                                                               |

#### **FEATURES**

| PHANTOM BASE - 12 mm            | The Phantom BASE sink's bottoms are specifically engineered to be coupled with sinks made out of slabs. The perimetric trough makes for a simple and perfect installation. This version of Phantom BASE is meant for slabs of 12mm thickness.                            |
|---------------------------------|--------------------------------------------------------------------------------------------------------------------------------------------------------------------------------------------------------------------------------------------------------------------------|
| PHANTOM BASE WITHOUT<br>WELDING | The steel bottom Phantom BASE solves the problem of water draining of slab sinks, because the slope built into the moulded bottom ensures perfect draining. The radius and sloped profile of Phantom BASE guarantee great practicality and hygiene in everyday cleaning. |
| High thickness                  | lmm thick steel. A significant thickness, which guarantees the maximum sturdiness and durability.                                                                                                                                                                        |
| Small radius                    | Bowls with squared shapes with a modern design and an increased capacity, for a minimal aesthetics connected with an extreme practicity.                                                                                                                                 |
| Perimetral overflow             | The overflow is always a security on the Foster sinks that prevents the overflow of water in case of oversights. The perimeter drain solution improves aesthetics thanks to its square and essential shape.                                                              |

#### **GALLERY**