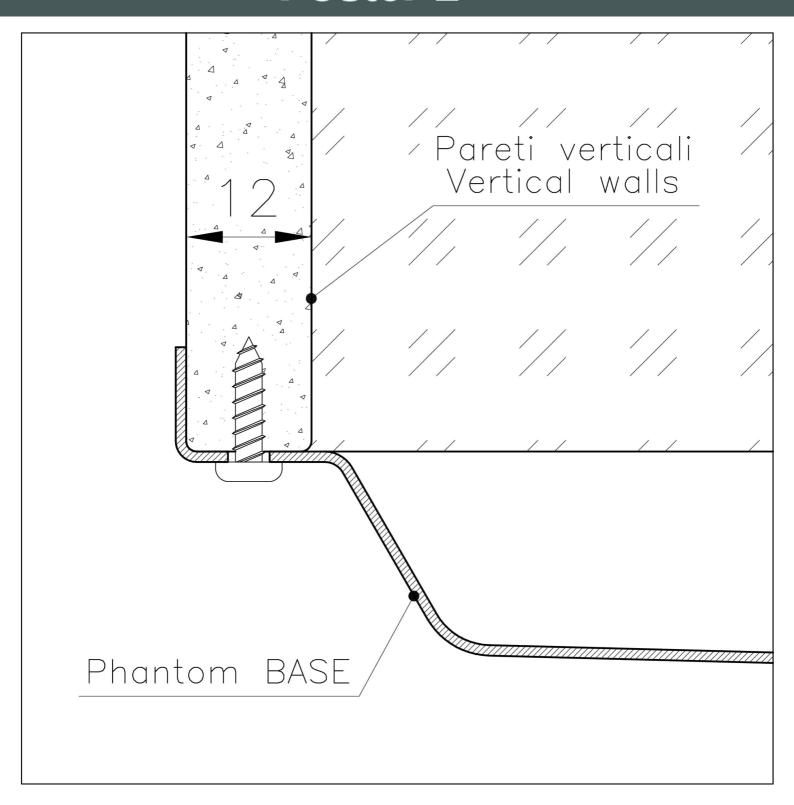

#### **FEATURES**

| PHANTOM BASE - 12 mm            | The Phantom BASE sink's bottoms are specifically engineered to be coupled with sinks made out of slabs. The perimetric trough makes for a simple and perfect installation. This version of Phantom BASE is meant for slabs of 12mm thickness.                            |
|---------------------------------|--------------------------------------------------------------------------------------------------------------------------------------------------------------------------------------------------------------------------------------------------------------------------|
| PHANTOM BASE WITHOUT<br>WELDING | The steel bottom Phantom BASE solves the problem of water draining of slab sinks, because the slope built into the moulded bottom ensures perfect draining. The radius and sloped profile of Phantom BASE guarantee great practicality and hygiene in everyday cleaning. |
| High thickness                  | lmm thick steel. A significant thickness, which guarantees the maximum sturdiness and durability.                                                                                                                                                                        |
| Small radius                    | Bowls with squared shapes with a modern design and an increased capacity, for a minimal aesthetics connected with an extreme practicity.                                                                                                                                 |
| Perimetral overflow             | The overflow is always a security on the Foster sinks that prevents the overflow of water in case of oversights. The perimeter drain solution improves aesthetics thanks to its square and essential shape.                                                              |