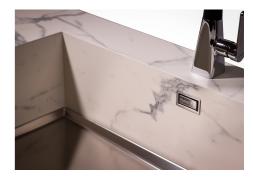

#### **FEATURES**

| PHANTOM BASE - 12 mm            | The Phantom BASE sink's bottoms are specifically engineered to be coupled with sinks made out of slabs. The perimetric trough makes for a simple and perfect installation. This version of Phantom BASE is meant for slabs of 12mm thickness.                            |
|---------------------------------|--------------------------------------------------------------------------------------------------------------------------------------------------------------------------------------------------------------------------------------------------------------------------|
| PHANTOM BASE WITHOUT<br>WELDING | The steel bottom Phantom BASE solves the problem of water draining of slab sinks, because the slope built into the moulded bottom ensures perfect draining. The radius and sloped profile of Phantom BASE guarantee great practicality and hygiene in everyday cleaning. |
| High thickness                  | lmm thick steel. A significant thickness, which guarantees the maximum sturdiness and durability.                                                                                                                                                                        |
| Small radius                    | Bowls with squared shapes with a modern design and an increased capacity, for a minimal aesthetics connected with an extreme practicity.                                                                                                                                 |
| Perimetral overflow             | The overflow is always a security on the Foster sinks that prevents the overflow of water in case of oversights. The perimeter drain solution improves aesthetics thanks to its square and essential shape.                                                              |

#### **GALLERY**