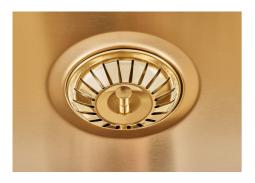

| Save space system   | Drain and siphon are designed to leave as much space as possible in the under-sink area, more and more useful today for theseparate waste collection systems.                                         |
|---------------------|-------------------------------------------------------------------------------------------------------------------------------------------------------------------------------------------------------|
| Small radius        | Bowls with squared shapes with a modern design and an increased capacity, for a minimal aesthetics connected with an extreme practicity.                                                              |
| Space waste fitting | The elegant SPACE steel cap closes the drain and leaves no visible residues collected in the basket below. Space also has a small footprint and allows the optimal use of the under-sink compartment. |