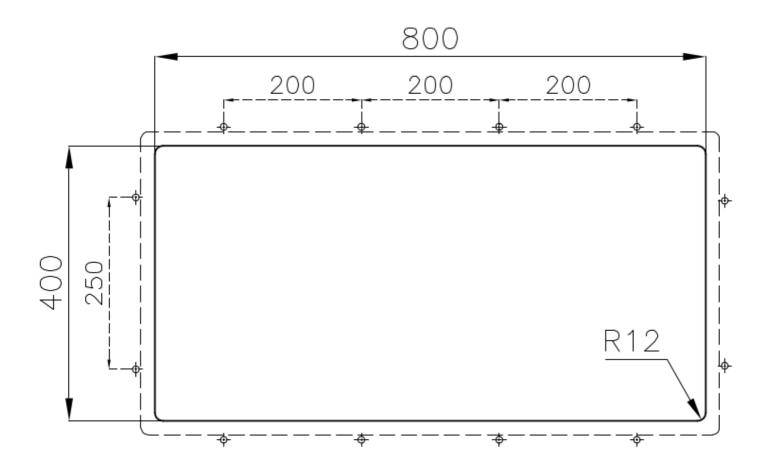

| Built-in hole   | View technical data sheet                                                                                                                                                      |
|-----------------|--------------------------------------------------------------------------------------------------------------------------------------------------------------------------------|
| Drainer         | No                                                                                                                                                                             |
| Width           | 84 cm                                                                                                                                                                          |
| Bowl dimension  | 800x400mm                                                                                                                                                                      |
| Number of bowls | 1 bowl                                                                                                                                                                         |
| Waste fitting   | Drain SPACE 3,5"                                                                                                                                                               |
| Notes:          | As the product consists of a single seamless steel surface with no gaps or interstices, the use of garbage disposal and waste fitting with automatic control is not permitted. |