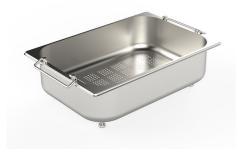

White bowl

Graters kit with ring-holder and food collection tray

Iroko-wood sliding chopping board with stainless steel colander

Stainless steel basket

Stainless steel perforated tray