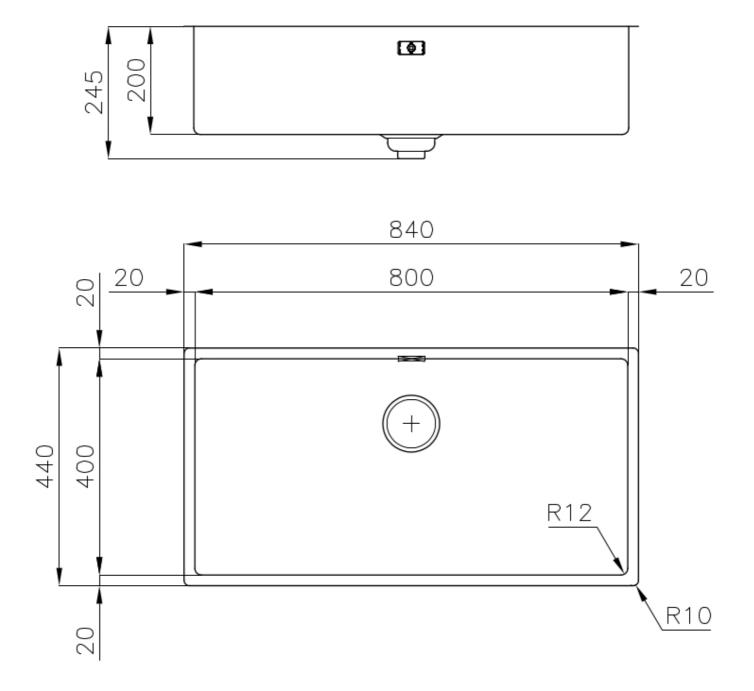

#### DETAILS

| Coloring               | Gold                                                            |
|------------------------|-----------------------------------------------------------------|
| Edge/Installation Type | Undermount                                                      |
| Finish                 | PVD                                                             |
| Material               | AISI 304 stainless steel                                        |
| Texture                | Foster brushed                                                  |
| Base                   | 90 cm                                                           |
| Dimensions             | 840x440 mm                                                      |
| Standard fittings      | Fixing hooks, gasket, drain, overflow and siphon, boxed packing |
| Mixer holes            | No standard holes                                               |

| Built-in hole   | View technical data sheet                                                                                                                                                      |
|-----------------|--------------------------------------------------------------------------------------------------------------------------------------------------------------------------------|
| Drainer         | No                                                                                                                                                                             |
| Width           | 84 cm                                                                                                                                                                          |
| Bowl dimension  | 800x400mm                                                                                                                                                                      |
| Number of bowls | 1 bowl                                                                                                                                                                         |
| Waste fitting   | Drain SPACE 3,5"                                                                                                                                                               |
| Notes:          | As the product consists of a single seamless steel surface with no gaps or interstices, the use of garbage disposal and waste fitting with automatic control is not permitted. |