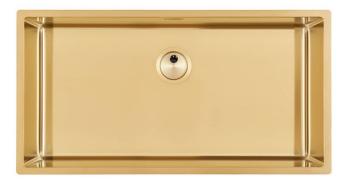

### Sink Skin 800 Gold Undermount

Kitchen Sinks Code: 4458 849

#### DETAILS

| Coloring               | Gold                                                            |
|------------------------|-----------------------------------------------------------------|
| Edge/Installation Type | Undermount                                                      |
| Finish                 | PVD                                                             |
| Material               | AISI 304 stainless steel                                        |
| Texture                | Foster brushed                                                  |
| Base                   | 90 cm                                                           |
| Dimensions             | 840x440 mm                                                      |
| Standard fittings      | Fixing hooks, gasket, drain, overflow and siphon, boxed packing |
| Mixer holes            | No standard holes                                               |

| Built-in hole   | View technical data sheet                                                                                                                                                      |
|-----------------|--------------------------------------------------------------------------------------------------------------------------------------------------------------------------------|
| Drainer         | No                                                                                                                                                                             |
| Width           | 84 cm                                                                                                                                                                          |
| Bowl dimension  | 800x400mm                                                                                                                                                                      |
| Number of bowls | 1 bowl                                                                                                                                                                         |
| Waste fitting   | Drain SPACE 3,5"                                                                                                                                                               |
| Notes:          | As the product consists of a single seamless steel surface with no gaps or interstices, the use of garbage disposal and waste fitting with automatic control is not permitted. |