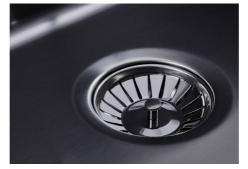

| Built-in hole                 | View technical data sheet                                                                                                                                                                                                                                                                                                                      |
|-------------------------------|------------------------------------------------------------------------------------------------------------------------------------------------------------------------------------------------------------------------------------------------------------------------------------------------------------------------------------------------|
| Drainer                       | No                                                                                                                                                                                                                                                                                                                                             |
| Width                         | 84 cm                                                                                                                                                                                                                                                                                                                                          |
| Bowl dimension                | 800x400mm                                                                                                                                                                                                                                                                                                                                      |
| Number of bowls               | 1 bowl                                                                                                                                                                                                                                                                                                                                         |
| Waste fitting                 | Drain SPACE 3,5"                                                                                                                                                                                                                                                                                                                               |
| Notes:                        | As the product consists of a single seamless steel surface with no gaps or interstices, the use of garbage disposal and waste fitting with automatic control is not permitted.                                                                                                                                                                 |
| FEATURES                      |                                                                                                                                                                                                                                                                                                                                                |
| Gun Metal                     | The Gun Metal finish is obtained by treating steel with a physical process called PVD (Phisical Vacuum Deposition) which deposits particles of noble metals on the surface. The result is a unique and refined aesthetic effect, and an improvement of the mechanical properties of the steel which is more resistant to impact and scratches. |
| ONE SEAMLESS STEEL<br>SURFACE | The waste-fitting and overflow are moulded on the sink. The product is therefore made out of one seamless steel surface, without gaps or interstices. A great plus in terms of hygiene.                                                                                                                                                        |
| Deep bowls                    | This bowls reach an important depth, over 20 cm, thanks to the advanced production technology, that can be offer great capiency and practicity in all the washing operations.                                                                                                                                                                  |
| High thickness                | Imm thick steel. A significant thickness, which guarantees the maximum sturdiness and durability.                                                                                                                                                                                                                                              |
| Perimetral overflow           | The overflow is always a security on the Foster sinks that prevents the overflow of water in case of oversights. The perimeter drain solution improves aesthetics thanks to its square and essential shape.                                                                                                                                    |

| Save space system   | Drain and siphon are designed to leave as much space as possible in the under-sink area, more and more useful today for theseparate waste collection systems.                                         |
|---------------------|-------------------------------------------------------------------------------------------------------------------------------------------------------------------------------------------------------|
| Small radius        | Bowls with squared shapes with a modern design and an increased capacity, for a minimal aesthetics connected with an extreme practicity.                                                              |
| Space waste fitting | The elegant SPACE steel cap closes the drain and leaves no visible residues collected in the basket below. Space also has a small footprint and allows the optimal use of the under-sink compartment. |