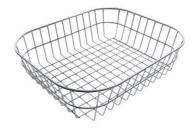

imal aesthetics connected with an extreme practicity.                                                              |
| Space waste fitting | The elegant SPACE steel cap closes the drain and leaves no visible residues collected in the basket below. Space also has a small footprint and allows the optimal use of the under-sink compartment. |

#### **TECHNICAL DATA**

# Foster ==



## Foster ==





#### **GALLERY**















#### **OPTIONAL ACCESSORIES**







HPDE Twin chopping board



Iroko-wood twin chopping board

### Foster ==



Stainless steel colander



Stainless steel plate rack



Stainless steel plate rack



Stainless steel plate rack



White bowl



Graters kit with ring-holder and food collection tray



Iroko-wood sliding chopping board with stainless steel colander



Stainless steel basket



Stainless steel perforated tray

#### **WARNING:**

The accessories 8159101, 8151 000 and 8100303 are only usable in combination with 8644101 The accessories 8100154 and 8154000 are only usable in combination with 8644004



#### **RECOMMENDED PAIRINGS**







VELA PLUS GUN METAL satin



VOLTA GUN METAL