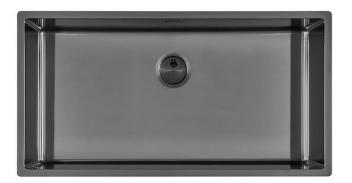

### Sink Skin 800 Gun Metal

Kitchen Sinks Code: 4458 046

#### **DETAILS**

| Coloring               | Gun Metal                                                       |
|------------------------|-----------------------------------------------------------------|
| Edge/Installation Type | Flush-mount   Top-mount                                         |
| Finish                 | PVD                                                             |
| Material               | AISI 304 stainless steel                                        |
| Texture                | Foster brushed                                                  |
| Base                   | 90 cm                                                           |
| Dimensions             | 840x440 mm                                                      |
| Standard fittings      | Fixing hooks, gasket, drain, overflow and siphon, boxed packing |
| Mixer holes            | No standard holes                                               |
|                        |                                                                 |

| Built-in hole                 | View technical data sheet                                                                                                                                                                                                                                                                                                                      |
|-------------------------------|------------------------------------------------------------------------------------------------------------------------------------------------------------------------------------------------------------------------------------------------------------------------------------------------------------------------------------------------|
| Drainer                       | No                                                                                                                                                                                                                                                                                                                                             |
| Width                         | 84 cm                                                                                                                                                                                                                                                                                                                                          |
| Bowl dimension                | 800x400mm                                                                                                                                                                                                                                                                                                                                      |
| Number of bowls               | 1 bowl                                                                                                                                                                                                                                                                                                                                         |
| Waste fitting                 | Drain SPACE 3,5"                                                                                                                                                                                                                                                                                                                               |
| Notes:                        | As the product consists of a single seamless steel surface with no gaps or interstices, the use of garbage disposal and waste fitting with automatic control is not permitted.                                                                                                                                                                 |
| FEATURES                      |                                                                                                                                                                                                                                                                                                                                                |
| Gun Metal                     | The Gun Metal finish is obtained by treating steel with a physical process called PVD (Phisical Vacuum Deposition) which deposits particles of noble metals on the surface. The result is a unique and refined aesthetic effect, and an improvement of the mechanical properties of the steel which is more resistant to impact and scratches. |
| ONE SEAMLESS STEEL<br>SURFACE | The waste-fitting and overflow are moulded on the sink. The product is therefore made out of one seamless steel surface, without gaps or interstices. A great plus in terms of hygiene.                                                                                                                                                        |
| Deep bowls                    | This bowls reach an important depth, over 20 cm, thanks to the advanced production technology, that can be offer great capiency and practicity in all the washing operations.                                                                                                                                                                  |
| High thickness                | Imm thick steel. A significant thickness, which guarantees the maximum sturdiness and durability.                                                                                                                                                                                                                                              |
| Perimetral overflow           | The overflow is always a security on the Foster sinks that prevents the overflow of water in case of oversights. The perimeter drain solution improves aesthetics thanks to its square and essential shape.                                                                                                                                    |