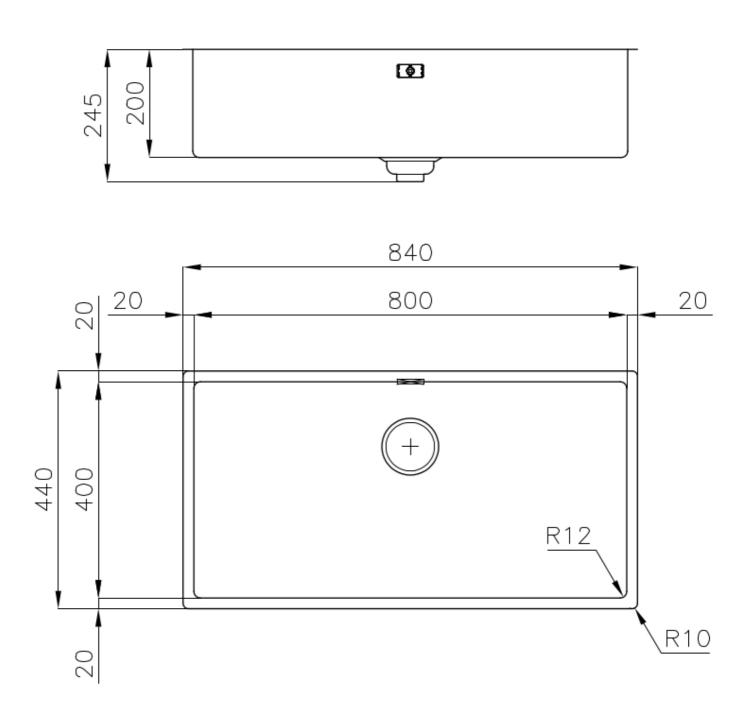

#### **DETAILS**

| Coloring               | Gun Metal                                                       |
|------------------------|-----------------------------------------------------------------|
| Edge/Installation Type | Flush-mount   Top-mount                                         |
| Finish                 | PVD                                                             |
| Material               | AISI 304 stainless steel                                        |
| Texture                | Foster brushed                                                  |
| Base                   | 90 cm                                                           |
| Dimensions             | 840x440 mm                                                      |
| Standard fittings      | Fixing hooks, gasket, drain, overflow and siphon, boxed packing |
| Mixer holes            | No standard holes                                               |
|                        |                                                                 |

| Built-in hole                 | View technical data sheet                                                                                                                                                                                                                                                                                                                      |
|-------------------------------|------------------------------------------------------------------------------------------------------------------------------------------------------------------------------------------------------------------------------------------------------------------------------------------------------------------------------------------------|
| Drainer                       | No                                                                                                                                                                                                                                                                                                                                             |
| Width                         | 84 cm                                                                                                                                                                                                                                                                                                                                          |
| Bowl dimension                | 800x400mm                                                                                                                                                                                                                                                                                                                                      |
| Number of bowls               | 1 bowl                                                                                                                                                                                                                                                                                                                                         |
| Waste fitting                 | Drain SPACE 3,5"                                                                                                                                                                                                                                                                                                                               |
| Notes:                        | As the product consists of a single seamless steel surface with no gaps or interstices, the use of garbage disposal and waste fitting with automatic control is not permitted.                                                                                                                                                                 |
| FEATURES                      |                                                                                                                                                                                                                                                                                                                                                |
| Gun Metal                     | The Gun Metal finish is obtained by treating steel with a physical process called PVD (Phisical Vacuum Deposition) which deposits particles of noble metals on the surface. The result is a unique and refined aesthetic effect, and an improvement of the mechanical properties of the steel which is more resistant to impact and scratches. |
| ONE SEAMLESS STEEL<br>SURFACE | The waste-fitting and overflow are moulded on the sink. The product is therefore made out of one seamless steel surface, without gaps or interstices. A great plus in terms of hygiene.                                                                                                                                                        |
| Deep bowls                    | This bowls reach an important depth, over 20 cm, thanks to the advanced production technology, that can be offer great capiency and practicity in all the washing operations.                                                                                                                                                                  |
| High thickness                | Imm thick steel. A significant thickness, which guarantees the maximum sturdiness and durability.                                                                                                                                                                                                                                              |
| Perimetral overflow           | The overflow is always a security on the Foster sinks that prevents the overflow of water in case of oversights. The perimeter drain solution improves aesthetics thanks to its square and essential shape.                                                                                                                                    |

#### **TECHNICAL DATA**