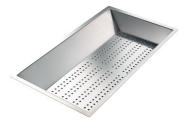

with an extreme practicity.                                                              |
| Space waste fitting | The elegant SPACE steel cap closes the drain and leaves no visible residues collected in the basket below. Space also has a small footprint and allows the optimal use of the under-sink compartment. |

#### **TECHNICAL DATA**

# Foster ==



## Foster ==





#### **GALLERY**















#### **OPTIONAL ACCESSORIES**







HPDE Twin chopping board



Iroko-wood twin chopping board

### Foster ==



Stainless steel colander



Stainless steel plate rack



Stainless steel plate rack



Stainless steel plate rack



White bowl



Graters kit with ring-holder and food collection tray



Iroko-wood sliding chopping board with stainless steel colander



Stainless steel basket



Stainless steel perforated tray

#### **WARNING:**

The accessories 8159101, 8151 000 and 8100303 are only usable in combination with 8644101 The accessories 8100154 and 8154000 are only usable in combination with 8644004



#### **RECOMMENDED PAIRINGS**







VELA PLUS GUN METAL satin



VOLTA GUN METAL