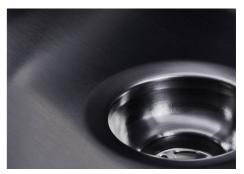

| Built-in hole                 | View technical data sheet                                                                                                                                                                                                                                                                                                                      |
|-------------------------------|------------------------------------------------------------------------------------------------------------------------------------------------------------------------------------------------------------------------------------------------------------------------------------------------------------------------------------------------|
| Drainer                       | No                                                                                                                                                                                                                                                                                                                                             |
| Width                         | 84 cm                                                                                                                                                                                                                                                                                                                                          |
| Bowl dimension                | 800x400mm                                                                                                                                                                                                                                                                                                                                      |
| Number of bowls               | 1 bowl                                                                                                                                                                                                                                                                                                                                         |
| Waste fitting                 | Drain SPACE 3,5"                                                                                                                                                                                                                                                                                                                               |
| Notes:                        | As the product consists of a single seamless steel surface with no gaps or interstices, the use of garbage disposal and waste fitting with automatic control is not permitted.                                                                                                                                                                 |
| FEATURES                      |                                                                                                                                                                                                                                                                                                                                                |
| Gun Metal                     | The Gun Metal finish is obtained by treating steel with a physical process called PVD (Phisical Vacuum Deposition) which deposits particles of noble metals on the surface. The result is a unique and refined aesthetic effect, and an improvement of the mechanical properties of the steel which is more resistant to impact and scratches. |
| ONE SEAMLESS STEEL<br>SURFACE | The waste-fitting and overflow are moulded on the sink. The product is therefore made out of one seamless steel surface, without gaps or interstices. A great plus in terms of hygiene.                                                                                                                                                        |
| Deep bowls                    | This bowls reach an important depth, over 20 cm, thanks to the advanced production technology, that can be offer great capiency and practicity in all the washing operations.                                                                                                                                                                  |
| High thickness                | Imm thick steel. A significant thickness, which guarantees the maximum sturdiness and durability.                                                                                                                                                                                                                                              |
| Perimetral overflow           | The overflow is always a security on the Foster sinks that prevents the overflow of water in case of oversights. The perimeter drain solution improves aesthetics thanks to its square and essential shape.                                                                                                                                    |

| Save space system   | Drain and siphon are designed to leave as much space as possible in the under-sink area, more and more useful today for theseparate waste collection systems.                                         |
|---------------------|-------------------------------------------------------------------------------------------------------------------------------------------------------------------------------------------------------|
| Small radius        | Bowls with squared shapes with a modern design and an increased capacity, for a minimal aesthetics connected with an extreme practicity.                                                              |
| Space waste fitting | The elegant SPACE steel cap closes the drain and leaves no visible residues collected in the basket below. Space also has a small footprint and allows the optimal use of the under-sink compartment. |