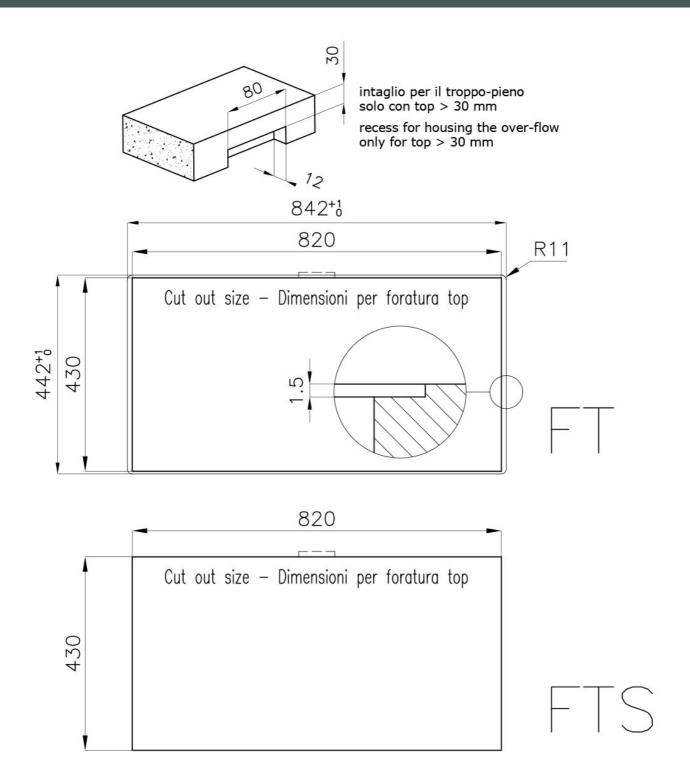

| Built-in hole                 | View technical data sheet                                                                                                                                                                                                                                                                                                                      |
|-------------------------------|------------------------------------------------------------------------------------------------------------------------------------------------------------------------------------------------------------------------------------------------------------------------------------------------------------------------------------------------|
| Drainer                       | No                                                                                                                                                                                                                                                                                                                                             |
| Width                         | 84 cm                                                                                                                                                                                                                                                                                                                                          |
| Bowl dimension                | 800x400mm                                                                                                                                                                                                                                                                                                                                      |
| Number of bowls               | 1 bowl                                                                                                                                                                                                                                                                                                                                         |
| Waste fitting                 | Drain SPACE 3,5"                                                                                                                                                                                                                                                                                                                               |
| Notes:                        | As the product consists of a single seamless steel surface with no gaps or interstices, the use of garbage disposal and waste fitting with automatic control is not permitted.                                                                                                                                                                 |
| FEATURES                      |                                                                                                                                                                                                                                                                                                                                                |
| Gun Metal                     | The Gun Metal finish is obtained by treating steel with a physical process called PVD (Phisical Vacuum Deposition) which deposits particles of noble metals on the surface. The result is a unique and refined aesthetic effect, and an improvement of the mechanical properties of the steel which is more resistant to impact and scratches. |
| ONE SEAMLESS STEEL<br>SURFACE | The waste-fitting and overflow are moulded on the sink. The product is therefore made out of one seamless steel surface, without gaps or interstices. A great plus in terms of hygiene.                                                                                                                                                        |
| Deep bowls                    | This bowls reach an important depth, over 20 cm, thanks to the advanced production technology, that can be offer great capiency and practicity in all the washing operations.                                                                                                                                                                  |
| High thickness                | Imm thick steel. A significant thickness, which guarantees the maximum sturdiness and durability.                                                                                                                                                                                                                                              |
| Perimetral overflow           | The overflow is always a security on the Foster sinks that prevents the overflow of water in case of oversights. The perimeter drain solution improves aesthetics thanks to its square and essential shape.                                                                                                                                    |

#### **TECHNICAL DATA**