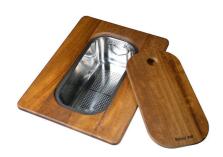

#### **OPTIONAL ACCESSORIES**

HPDE Twin chopping board

Iroko-wood twin chopping board

### Foster ==

Stainless steel colander

Stainless steel plate rack

Stainless steel plate rack

Stainless steel plate rack

White bowl

Graters kit with ring-holder and food collection tray

Iroko-wood sliding chopping board with stainless steel colander