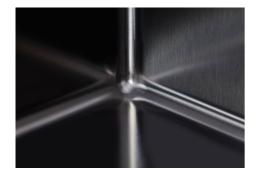

| Built-in hole                 | View technical data sheet                                                                                                                                                                                                                                                                                                                      |
|-------------------------------|------------------------------------------------------------------------------------------------------------------------------------------------------------------------------------------------------------------------------------------------------------------------------------------------------------------------------------------------|
| Drainer                       | No                                                                                                                                                                                                                                                                                                                                             |
| Width                         | 84 cm                                                                                                                                                                                                                                                                                                                                          |
| Bowl dimension                | 800x400mm                                                                                                                                                                                                                                                                                                                                      |
| Number of bowls               | 1 bowl                                                                                                                                                                                                                                                                                                                                         |
| Waste fitting                 | Drain SPACE 3,5"                                                                                                                                                                                                                                                                                                                               |
| Notes:                        | As the product consists of a single seamless steel surface with no gaps or interstices, the use of garbage disposal and waste fitting with automatic control is not permitted.                                                                                                                                                                 |
| FEATURES                      |                                                                                                                                                                                                                                                                                                                                                |
| Gun Metal                     | The Gun Metal finish is obtained by treating steel with a physical process called PVD (Phisical Vacuum Deposition) which deposits particles of noble metals on the surface. The result is a unique and refined aesthetic effect, and an improvement of the mechanical properties of the steel which is more resistant to impact and scratches. |
| ONE SEAMLESS STEEL<br>SURFACE | The waste-fitting and overflow are moulded on the sink. The product is therefore made out of one seamless steel surface, without gaps or interstices. A great plus in terms of hygiene.                                                                                                                                                        |
| Deep bowls                    | This bowls reach an important depth, over 20 cm, thanks to the advanced production technology, that can be offer great capiency and practicity in all the washing operations.                                                                                                                                                                  |
| High thickness                | Imm thick steel. A significant thickness, which guarantees the maximum sturdiness and durability.                                                                                                                                                                                                                                              |
| Perimetral overflow           | The overflow is always a security on the Foster sinks that prevents the overflow of water in case of oversights. The perimeter drain solution improves aesthetics thanks to its square and essential shape.                                                                                                                                    |

| Save space system   | Drain and siphon are designed to leave as much space as possible in the under-sink area, more and more useful today for theseparate waste collection systems.                                         |
|---------------------|-------------------------------------------------------------------------------------------------------------------------------------------------------------------------------------------------------|
| Small radius        | Bowls with squared shapes with a modern design and an increased capacity, for a minimal aesthetics connected with an extreme practicity.                                                              |
| Space waste fitting | The elegant SPACE steel cap closes the drain and leaves no visible residues collected in the basket below. Space also has a small footprint and allows the optimal use of the under-sink compartment. |