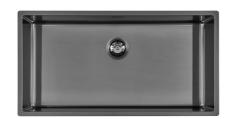

### Sink Skin 800 Gun Metal

Kitchen Sinks Code: 4458 046

#### **DETAILS**

| Coloring               | Gun Metal                                                       |
|------------------------|-----------------------------------------------------------------|
| Edge/Installation Type | Flush-mount   Top-mount                                         |
| Finish                 | PVD                                                             |
| Material               | AISI 304 stainless steel                                        |
| Texture                | Foster brushed                                                  |
| Base                   | 90 cm                                                           |
| Dimensions             | 840x440 mm                                                      |
| Standard fittings      | Fixing hooks, gasket, drain, overflow and siphon, boxed packing |
| Mixer holes            | No standard holes                                               |
|                        |                                                                 |

| Built-in hole                 | View technical data sheet                                                                                                                                                                                                                                                                                                                      |
|-------------------------------|------------------------------------------------------------------------------------------------------------------------------------------------------------------------------------------------------------------------------------------------------------------------------------------------------------------------------------------------|
| Drainer                       | No                                                                                                                                                                                                                                                                                                                                             |
| Width                         | 84 cm                                                                                                                                                                                                                                                                                                                                          |
| Bowl dimension                | 800x400mm                                                                                                                                                                                                                                                                                                                                      |
| Number of bowls               | 1 bowl                                                                                                                                                                                                                                                                                                                                         |
| Waste fitting                 | Drain SPACE 3,5"                                                                                                                                                                                                                                                                                                                               |
| Notes:                        | As the product consists of a single seamless steel surface with no gaps or interstices, the use of garbage disposal and waste fitting with automatic control is not permitted.                                                                                                                                                                 |
| FEATURES                      |                                                                                                                                                                                                                                                                                                                                                |
| Gun Metal                     | The Gun Metal finish is obtained by treating steel with a physical process called PVD (Phisical Vacuum Deposition) which deposits particles of noble metals on the surface. The result is a unique and refined aesthetic effect, and an improvement of the mechanical properties of the steel which is more resistant to impact and scratches. |
| ONE SEAMLESS STEEL<br>SURFACE | The waste-fitting and overflow are moulded on the sink. The product is therefore made out of one seamless steel surface, without gaps or interstices. A great plus in terms of hygiene.                                                                                                                                                        |
| Deep bowls                    | This bowls reach an important depth, over 20 cm, thanks to the advanced production technology, that can be offer great capiency and practicity in all the washing operations.                                                                                                                                                                  |
| High thickness                | Imm thick steel. A significant thickness, which guarantees the maximum sturdiness and durability.                                                                                                                                                                                                                                              |
| Perimetral overflow           | The overflow is always a security on the Foster sinks that prevents the overflow of water in case of oversights. The perimeter drain solution improves aesthetics thanks to its square and essential shape.                                                                                                                                    |