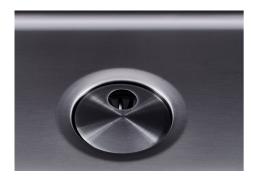

| Built-in hole                 | View technical data sheet                                                                                                                                                                                                                                                                                                                      |
|-------------------------------|------------------------------------------------------------------------------------------------------------------------------------------------------------------------------------------------------------------------------------------------------------------------------------------------------------------------------------------------|
| Drainer                       | No                                                                                                                                                                                                                                                                                                                                             |
| Width                         | 44 cm                                                                                                                                                                                                                                                                                                                                          |
| Bowl dimension                | 400x400mm                                                                                                                                                                                                                                                                                                                                      |
| Number of bowls               | 1 bowl                                                                                                                                                                                                                                                                                                                                         |
| Waste fitting                 | Drain SPACE 3,5"                                                                                                                                                                                                                                                                                                                               |
| Notes:                        | As the product consists of a single seamless steel surface with no gaps or interstices, the use of garbage disposal and waste fitting with automatic control is not permitted.                                                                                                                                                                 |
| FEATURES                      |                                                                                                                                                                                                                                                                                                                                                |
| Gun Metal                     | The Gun Metal finish is obtained by treating steel with a physical process called PVD (Phisical Vacuum Deposition) which deposits particles of noble metals on the surface. The result is a unique and refined aesthetic effect, and an improvement of the mechanical properties of the steel which is more resistant to impact and scratches. |
| ONE SEAMLESS STEEL<br>SURFACE | The waste-fitting and overflow are moulded on the sink. The product is therefore made out of one seamless steel surface, without gaps or interstices. A great plus in terms of hygiene.                                                                                                                                                        |
| Deep bowls                    | This bowls reach an important depth, over 20 cm, thanks to the advanced production technology, that can be offer great capiency and practicity in all the washing operations.                                                                                                                                                                  |
| High thickness                | Imm thick steel. A significant thickness, which guarantees the maximum sturdiness and durability.                                                                                                                                                                                                                                              |
| Perimetral overflow           | The overflow is always a security on the Foster sinks that prevents the overflow of water in case of oversights. The perimeter drain solution improves aesthetics thanks to its square and essential shape.                                                                                                                                    |

| Save space system   | Drain and siphon are designed to leave as much space as possible in the under-sink area, more and more useful today for theseparate waste collection systems.                                         |
|---------------------|-------------------------------------------------------------------------------------------------------------------------------------------------------------------------------------------------------|
| Small radius        | Bowls with squared shapes with a modern design and an increased capacity, for a minimal aesthetics connected with an extreme practicity.                                                              |
| Space waste fitting | The elegant SPACE steel cap closes the drain and leaves no visible residues collected in the basket below. Space also has a small footprint and allows the optimal use of the under-sink compartment. |