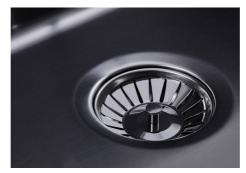

| Built-in hole                 | View technical data sheet                                                                                                                                                                                                                                                                                                                      |
|-------------------------------|------------------------------------------------------------------------------------------------------------------------------------------------------------------------------------------------------------------------------------------------------------------------------------------------------------------------------------------------|
| Drainer                       | No                                                                                                                                                                                                                                                                                                                                             |
| Width                         | 44 cm                                                                                                                                                                                                                                                                                                                                          |
| Bowl dimension                | 400x400mm                                                                                                                                                                                                                                                                                                                                      |
| Number of bowls               | 1 bowl                                                                                                                                                                                                                                                                                                                                         |
| Waste fitting                 | Drain SPACE 3,5"                                                                                                                                                                                                                                                                                                                               |
| Notes:                        | As the product consists of a single seamless steel surface with no gaps or interstices, the use of garbage disposal and waste fitting with automatic control is not permitted.                                                                                                                                                                 |
| FEATURES                      |                                                                                                                                                                                                                                                                                                                                                |
| Gun Metal                     | The Gun Metal finish is obtained by treating steel with a physical process called PVD (Phisical Vacuum Deposition) which deposits particles of noble metals on the surface. The result is a unique and refined aesthetic effect, and an improvement of the mechanical properties of the steel which is more resistant to impact and scratches. |
| ONE SEAMLESS STEEL<br>SURFACE | The waste-fitting and overflow are moulded on the sink. The product is therefore made out of one seamless steel surface, without gaps or interstices. A great plus in terms of hygiene.                                                                                                                                                        |
| Deep bowls                    | This bowls reach an important depth, over 20 cm, thanks to the advanced production technology, that can be offer great capiency and practicity in all the washing operations.                                                                                                                                                                  |
| High thickness                | Imm thick steel. A significant thickness, which guarantees the maximum sturdiness and durability.                                                                                                                                                                                                                                              |
| Perimetral overflow           | The overflow is always a security on the Foster sinks that prevents the overflow of water in case of oversights. The perimeter drain solution improves aesthetics thanks to its square and essential shape.                                                                                                                                    |

| Save space system   | Drain and siphon are designed to leave as much space as possible in the under-sink area, more and more useful today for theseparate waste collection systems.                                         |
|---------------------|-------------------------------------------------------------------------------------------------------------------------------------------------------------------------------------------------------|
| Small radius        | Bowls with squared shapes with a modern design and an increased capacity, for a minimal aesthetics connected with an extreme practicity.                                                              |
| Space waste fitting | The elegant SPACE steel cap closes the drain and leaves no visible residues collected in the basket below. Space also has a small footprint and allows the optimal use of the under-sink compartment. |