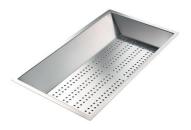

### Foster ==

Stainless steel colander

White bowl

Stainless steel plate rack

Graters kit with ring-holder and food collection tray

Stainless steel perforated tray

Stainless steel basket

Stainless steel plate rack