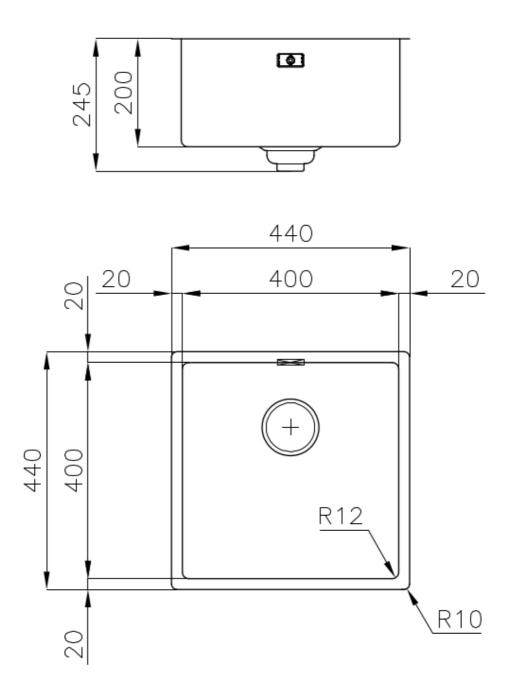

#### **DETAILS**

| Coloring               | Gun Metal                                                       |
|------------------------|-----------------------------------------------------------------|
| Edge/Installation Type | Flush-mount   Top-mount                                         |
| Finish                 | PVD                                                             |
| Material               | AISI 304 stainless steel                                        |
| Texture                | Foster brushed                                                  |
| Base                   | 45 cm                                                           |
| Dimensions             | 440x440 mm                                                      |
| Standard fittings      | Fixing hooks, gasket, drain, overflow and siphon, boxed packing |
| Mixer holes            | No standard holes                                               |
|                        |                                                                 |

| Built-in hole                 | View technical data sheet                                                                                                                                                                                                                                                                                                                      |
|-------------------------------|------------------------------------------------------------------------------------------------------------------------------------------------------------------------------------------------------------------------------------------------------------------------------------------------------------------------------------------------|
| Drainer                       | No                                                                                                                                                                                                                                                                                                                                             |
| Width                         | 44 cm                                                                                                                                                                                                                                                                                                                                          |
| Bowl dimension                | 400x400mm                                                                                                                                                                                                                                                                                                                                      |
| Number of bowls               | 1 bowl                                                                                                                                                                                                                                                                                                                                         |
| Waste fitting                 | Drain SPACE 3,5"                                                                                                                                                                                                                                                                                                                               |
| Notes:                        | As the product consists of a single seamless steel surface with no gaps or interstices, the use of garbage disposal and waste fitting with automatic control is not permitted.                                                                                                                                                                 |
| FEATURES                      |                                                                                                                                                                                                                                                                                                                                                |
| Gun Metal                     | The Gun Metal finish is obtained by treating steel with a physical process called PVD (Phisical Vacuum Deposition) which deposits particles of noble metals on the surface. The result is a unique and refined aesthetic effect, and an improvement of the mechanical properties of the steel which is more resistant to impact and scratches. |
| ONE SEAMLESS STEEL<br>SURFACE | The waste-fitting and overflow are moulded on the sink. The product is therefore made out of one seamless steel surface, without gaps or interstices. A great plus in terms of hygiene.                                                                                                                                                        |
| Deep bowls                    | This bowls reach an important depth, over 20 cm, thanks to the advanced production technology, that can be offer great capiency and practicity in all the washing operations.                                                                                                                                                                  |
| High thickness                | Imm thick steel. A significant thickness, which guarantees the maximum sturdiness and durability.                                                                                                                                                                                                                                              |
| Perimetral overflow           | The overflow is always a security on the Foster sinks that prevents the overflow of water in case of oversights. The perimeter drain solution improves aesthetics thanks to its square and essential shape.                                                                                                                                    |