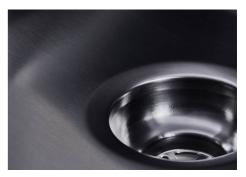

#### **DETAILS**

| Coloring               | Gun Metal                                                       |
|------------------------|-----------------------------------------------------------------|
| Edge/Installation Type | Flush-mount   Top-mount                                         |
| Finish                 | PVD                                                             |
| Material               | AISI 304 stainless steel                                        |
| Texture                | Foster brushed                                                  |
| Base                   | 45 cm                                                           |
| Dimensions             | 440x440 mm                                                      |
| Standard fittings      | Fixing hooks, gasket, drain, overflow and siphon, boxed packing |
| Mixer holes            | No standard holes                                               |
|                        |                                                                 |

| Built-in hole                 | View technical data sheet                                                                                                                                                                                                                                                                                                                      |
|-------------------------------|------------------------------------------------------------------------------------------------------------------------------------------------------------------------------------------------------------------------------------------------------------------------------------------------------------------------------------------------|
| Drainer                       | No                                                                                                                                                                                                                                                                                                                                             |
| Width                         | 44 cm                                                                                                                                                                                                                                                                                                                                          |
| Bowl dimension                | 400x400mm                                                                                                                                                                                                                                                                                                                                      |
| Number of bowls               | 1 bowl                                                                                                                                                                                                                                                                                                                                         |
| Waste fitting                 | Drain SPACE 3,5"                                                                                                                                                                                                                                                                                                                               |
| Notes:                        | As the product consists of a single seamless steel surface with no gaps or interstices, the use of garbage disposal and waste fitting with automatic control is not permitted.                                                                                                                                                                 |
| FEATURES                      |                                                                                                                                                                                                                                                                                                                                                |
| Gun Metal                     | The Gun Metal finish is obtained by treating steel with a physical process called PVD (Phisical Vacuum Deposition) which deposits particles of noble metals on the surface. The result is a unique and refined aesthetic effect, and an improvement of the mechanical properties of the steel which is more resistant to impact and scratches. |
| ONE SEAMLESS STEEL<br>SURFACE | The waste-fitting and overflow are moulded on the sink. The product is therefore made out of one seamless steel surface, without gaps or interstices. A great plus in terms of hygiene.                                                                                                                                                        |
| Deep bowls                    | This bowls reach an important depth, over 20 cm, thanks to the advanced production technology, that can be offer great capiency and practicity in all the washing operations.                                                                                                                                                                  |
| High thickness                | Imm thick steel. A significant thickness, which guarantees the maximum sturdiness and durability.                                                                                                                                                                                                                                              |
| Perimetral overflow           | The overflow is always a security on the Foster sinks that prevents the overflow of water in case of oversights. The perimeter drain solution improves aesthetics thanks to its square and essential shape.                                                                                                                                    |