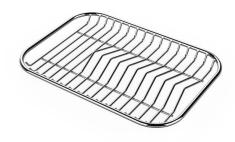

### Foster ==

Stainless steel colander

White bowl

Stainless steel plate rack

Graters kit with ring-holder and food collection tray

Stainless steel perforated tray

Stainless steel basket

Stainless steel plate rack

Stainless steel plate rack