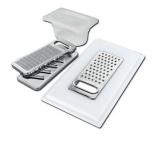

### Foster ==

Stainless steel colander

White bowl

Stainless steel plate rack

Graters kit with ring-holder and food collection tray

Stainless steel perforated tray

Stainless steel basket

Stainless steel plate rack