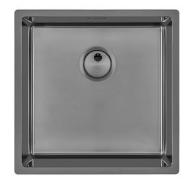

### Sink Skin 400 Gun Metal

Kitchen Sinks Code: 4456 046

#### **DETAILS**

| Coloring               | Gun Metal                                                       |
|------------------------|-----------------------------------------------------------------|
| Edge/Installation Type | Flush-mount   Top-mount                                         |
| Finish                 | PVD                                                             |
| Material               | AISI 304 stainless steel                                        |
| Texture                | Foster brushed                                                  |
| Base                   | 45 cm                                                           |
| Dimensions             | 440x440 mm                                                      |
| Standard fittings      | Fixing hooks, gasket, drain, overflow and siphon, boxed packing |
| Mixer holes            | No standard holes                                               |
|                        |                                                                 |