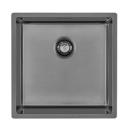

### Sink Skin 400 Gun Metal

Kitchen Sinks Code: 4456 046

#### **DETAILS**

| Coloring               | Gun Metal                                                       |
|------------------------|-----------------------------------------------------------------|
| Edge/Installation Type | Flush-mount   Top-mount                                         |
| Finish                 | PVD                                                             |
| Material               | AISI 304 stainless steel                                        |
| Texture                | Foster brushed                                                  |
| Base                   | 45 cm                                                           |
| Dimensions             | 440x440 mm                                                      |
| Standard fittings      | Fixing hooks, gasket, drain, overflow and siphon, boxed packing |
| Mixer holes            | No standard holes                                               |
|                        |                                                                 |

| Built-in hole                 | View technical data sheet                                                                                                                                                                                                                                                                                                                      |
|-------------------------------|------------------------------------------------------------------------------------------------------------------------------------------------------------------------------------------------------------------------------------------------------------------------------------------------------------------------------------------------|
| Drainer                       | No                                                                                                                                                                                                                                                                                                                                             |
| Width                         | 44 cm                                                                                                                                                                                                                                                                                                                                          |
| Bowl dimension                | 400x400mm                                                                                                                                                                                                                                                                                                                                      |
| Number of bowls               | 1 bowl                                                                                                                                                                                                                                                                                                                                         |
| Waste fitting                 | Drain SPACE 3,5"                                                                                                                                                                                                                                                                                                                               |
| Notes:                        | As the product consists of a single seamless steel surface with no gaps or interstices, the use of garbage disposal and waste fitting with automatic control is not permitted.                                                                                                                                                                 |
| FEATURES                      |                                                                                                                                                                                                                                                                                                                                                |
| Gun Metal                     | The Gun Metal finish is obtained by treating steel with a physical process called PVD (Phisical Vacuum Deposition) which deposits particles of noble metals on the surface. The result is a unique and refined aesthetic effect, and an improvement of the mechanical properties of the steel which is more resistant to impact and scratches. |
| ONE SEAMLESS STEEL<br>SURFACE | The waste-fitting and overflow are moulded on the sink. The product is therefore made out of one seamless steel surface, without gaps or interstices. A great plus in terms of hygiene.                                                                                                                                                        |
| Deep bowls                    | This bowls reach an important depth, over 20 cm, thanks to the advanced production technology, that can be offer great capiency and practicity in all the washing operations.                                                                                                                                                                  |
| High thickness                | Imm thick steel. A significant thickness, which guarantees the maximum sturdiness and durability.                                                                                                                                                                                                                                              |
| Perimetral overflow           | The overflow is always a security on the Foster sinks that prevents the overflow of water in case of oversights. The perimeter drain solution improves aesthetics thanks to its square and essential shape.                                                                                                                                    |