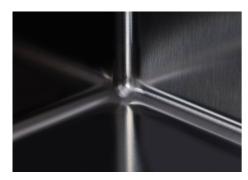

| Built-in hole                 | View technical data sheet                                                                                                                                                                                                                                                                                                                      |
|-------------------------------|------------------------------------------------------------------------------------------------------------------------------------------------------------------------------------------------------------------------------------------------------------------------------------------------------------------------------------------------|
| Drainer                       | No                                                                                                                                                                                                                                                                                                                                             |
| Width                         | 44 cm                                                                                                                                                                                                                                                                                                                                          |
| Bowl dimension                | 400x400mm                                                                                                                                                                                                                                                                                                                                      |
| Number of bowls               | 1 bowl                                                                                                                                                                                                                                                                                                                                         |
| Waste fitting                 | Drain SPACE 3,5"                                                                                                                                                                                                                                                                                                                               |
| Notes:                        | As the product consists of a single seamless steel surface with no gaps or interstices, the use of garbage disposal and waste fitting with automatic control is not permitted.                                                                                                                                                                 |
| FEATURES                      |                                                                                                                                                                                                                                                                                                                                                |
| Gun Metal                     | The Gun Metal finish is obtained by treating steel with a physical process called PVD (Phisical Vacuum Deposition) which deposits particles of noble metals on the surface. The result is a unique and refined aesthetic effect, and an improvement of the mechanical properties of the steel which is more resistant to impact and scratches. |
| ONE SEAMLESS STEEL<br>SURFACE | The waste-fitting and overflow are moulded on the sink. The product is therefore made out of one seamless steel surface, without gaps or interstices. A great plus in terms of hygiene.                                                                                                                                                        |
| Deep bowls                    | This bowls reach an important depth, over 20 cm, thanks to the advanced production technology, that can be offer great capiency and practicity in all the washing operations.                                                                                                                                                                  |
| High thickness                | Imm thick steel. A significant thickness, which guarantees the maximum sturdiness and durability.                                                                                                                                                                                                                                              |
| Perimetral overflow           | The overflow is always a security on the Foster sinks that prevents the overflow of water in case of oversights. The perimeter drain solution improves aesthetics thanks to its square and essential shape.                                                                                                                                    |

| Save space system   | Drain and siphon are designed to leave as much space as possible in the under-sink area, more and more useful today for theseparate waste collection systems.                                         |
|---------------------|-------------------------------------------------------------------------------------------------------------------------------------------------------------------------------------------------------|
| Small radius        | Bowls with squared shapes with a modern design and an increased capacity, for a minimal aesthetics connected with an extreme practicity.                                                              |
| Space waste fitting | The elegant SPACE steel cap closes the drain and leaves no visible residues collected in the basket below. Space also has a small footprint and allows the optimal use of the under-sink compartment. |