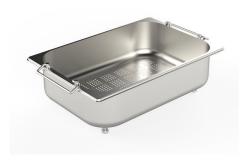

### Foster ==

Stainless steel colander

White bowl

Stainless steel plate rack

Graters kit with ring-holder and food collection tray

Stainless steel perforated tray

Stainless steel basket

Stainless steel plate rack