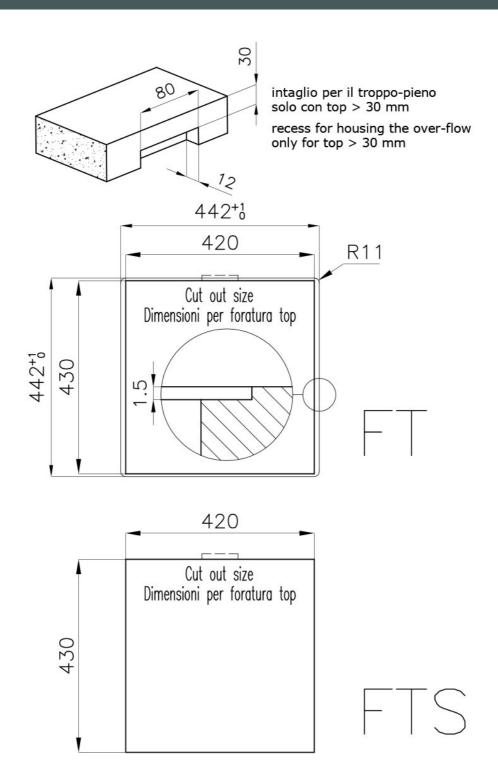

| Built-in hole                 | View technical data sheet                                                                                                                                                                                                                                                                                                                      |
|-------------------------------|------------------------------------------------------------------------------------------------------------------------------------------------------------------------------------------------------------------------------------------------------------------------------------------------------------------------------------------------|
| Drainer                       | No                                                                                                                                                                                                                                                                                                                                             |
| Width                         | 44 cm                                                                                                                                                                                                                                                                                                                                          |
| Bowl dimension                | 400x400mm                                                                                                                                                                                                                                                                                                                                      |
| Number of bowls               | 1 bowl                                                                                                                                                                                                                                                                                                                                         |
| Waste fitting                 | Drain SPACE 3,5"                                                                                                                                                                                                                                                                                                                               |
| Notes:                        | As the product consists of a single seamless steel surface with no gaps or interstices, the use of garbage disposal and waste fitting with automatic control is not permitted.                                                                                                                                                                 |
| FEATURES                      |                                                                                                                                                                                                                                                                                                                                                |
| Gun Metal                     | The Gun Metal finish is obtained by treating steel with a physical process called PVD (Phisical Vacuum Deposition) which deposits particles of noble metals on the surface. The result is a unique and refined aesthetic effect, and an improvement of the mechanical properties of the steel which is more resistant to impact and scratches. |
| ONE SEAMLESS STEEL<br>SURFACE | The waste-fitting and overflow are moulded on the sink. The product is therefore made out of one seamless steel surface, without gaps or interstices. A great plus in terms of hygiene.                                                                                                                                                        |
| Deep bowls                    | This bowls reach an important depth, over 20 cm, thanks to the advanced production technology, that can be offer great capiency and practicity in all the washing operations.                                                                                                                                                                  |
| High thickness                | Imm thick steel. A significant thickness, which guarantees the maximum sturdiness and durability.                                                                                                                                                                                                                                              |
| Perimetral overflow           | The overflow is always a security on the Foster sinks that prevents the overflow of water in case of oversights. The perimeter drain solution improves aesthetics thanks to its square and essential shape.                                                                                                                                    |