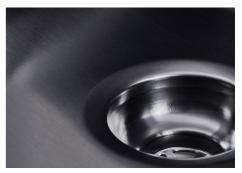

| Built-in hole                 | View technical data sheet                                                                                                                                                                                                                                                                                                                      |
|-------------------------------|------------------------------------------------------------------------------------------------------------------------------------------------------------------------------------------------------------------------------------------------------------------------------------------------------------------------------------------------|
| Drainer                       | No                                                                                                                                                                                                                                                                                                                                             |
| Width                         | 75 cm                                                                                                                                                                                                                                                                                                                                          |
| Bowl dimension                | 340x400mm                                                                                                                                                                                                                                                                                                                                      |
| Number of bowls               | 2 bowls                                                                                                                                                                                                                                                                                                                                        |
| Waste fitting                 | Drain SPACE 3,5"                                                                                                                                                                                                                                                                                                                               |
| Notes:                        | As the product consists of a single seamless steel surface with no gaps or interstices, the use of garbage disposal and waste fitting with automatic control is not permitted.                                                                                                                                                                 |
| FEATURES                      |                                                                                                                                                                                                                                                                                                                                                |
| Gun Metal                     | The Gun Metal finish is obtained by treating steel with a physical process called PVD (Phisical Vacuum Deposition) which deposits particles of noble metals on the surface. The result is a unique and refined aesthetic effect, and an improvement of the mechanical properties of the steel which is more resistant to impact and scratches. |
| ONE SEAMLESS STEEL<br>SURFACE | The waste-fitting and overflow are moulded on the sink. The product is therefore made out of one seamless steel surface, without gaps or interstices. A great plus in terms of hygiene.                                                                                                                                                        |
| Deep bowls                    | This bowls reach an important depth, over 20 cm, thanks to the advanced production technology, that can be offer great capiency and practicity in all the washing operations.                                                                                                                                                                  |
| High thickness                | Imm thick steel. A significant thickness, which guarantees the maximum sturdiness and durability.                                                                                                                                                                                                                                              |
| Perimetral overflow           | The overflow is always a security on the Foster sinks that prevents the overflow of water in case of oversights. The perimeter drain solution improves aesthetics thanks to its square and essential shape.                                                                                                                                    |