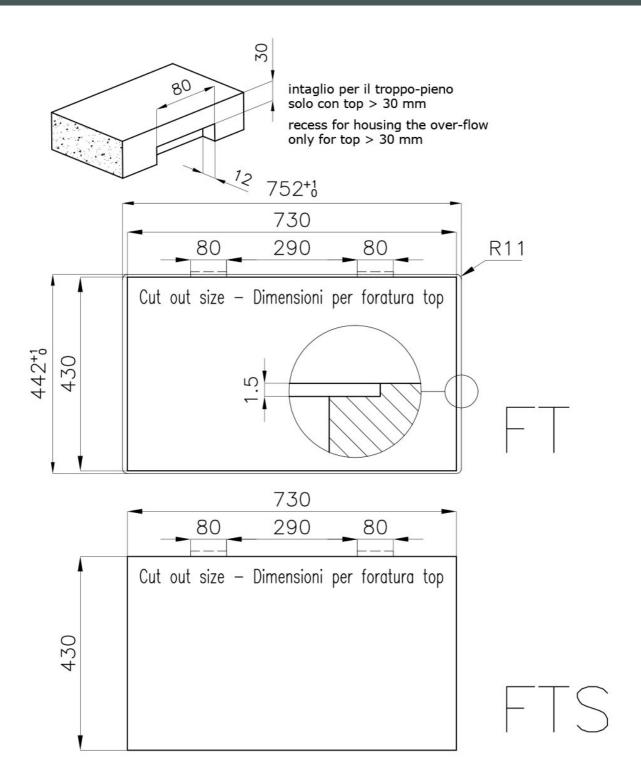

| Built-in hole                 | View technical data sheet                                                                                                                                                                                                                                                                                                                      |
|-------------------------------|------------------------------------------------------------------------------------------------------------------------------------------------------------------------------------------------------------------------------------------------------------------------------------------------------------------------------------------------|
| Drainer                       | No                                                                                                                                                                                                                                                                                                                                             |
| Width                         | 75 cm                                                                                                                                                                                                                                                                                                                                          |
| Bowl dimension                | 340x400mm                                                                                                                                                                                                                                                                                                                                      |
| Number of bowls               | 2 bowls                                                                                                                                                                                                                                                                                                                                        |
| Waste fitting                 | Drain SPACE 3,5"                                                                                                                                                                                                                                                                                                                               |
| Notes:                        | As the product consists of a single seamless steel surface with no gaps or interstices, the use of garbage disposal and waste fitting with automatic control is not permitted.                                                                                                                                                                 |
| FEATURES                      |                                                                                                                                                                                                                                                                                                                                                |
| Gun Metal                     | The Gun Metal finish is obtained by treating steel with a physical process called PVD (Phisical Vacuum Deposition) which deposits particles of noble metals on the surface. The result is a unique and refined aesthetic effect, and an improvement of the mechanical properties of the steel which is more resistant to impact and scratches. |
| ONE SEAMLESS STEEL<br>SURFACE | The waste-fitting and overflow are moulded on the sink. The product is therefore made out of one seamless steel surface, without gaps or interstices. A great plus in terms of hygiene.                                                                                                                                                        |
| Deep bowls                    | This bowls reach an important depth, over 20 cm, thanks to the advanced production technology, that can be offer great capiency and practicity in all the washing operations.                                                                                                                                                                  |
| High thickness                | Imm thick steel. A significant thickness, which guarantees the maximum sturdiness and durability.                                                                                                                                                                                                                                              |
| Perimetral overflow           | The overflow is always a security on the Foster sinks that prevents the overflow of water in case of oversights. The perimeter drain solution improves aesthetics thanks to its square and essential shape.                                                                                                                                    |

#### **TECHNICAL DATA**