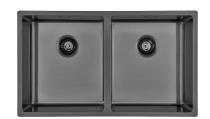

### Sink Skin Double Gun Metal

Kitchen Sinks Code: 4455 046

#### **DETAILS**

| Coloring               | Gun Metal                                                       |
|------------------------|-----------------------------------------------------------------|
| Edge/Installation Type | Flush-mount   Top-mount                                         |
| Finish                 | PVD                                                             |
| Material               | AISI 304 stainless steel                                        |
| Texture                | Foster brushed                                                  |
| Base                   | 80 cm                                                           |
| Dimensions             | 750x440 mm                                                      |
| Standard fittings      | Fixing hooks, gasket, drain, overflow and siphon, boxed packing |
| Mixer holes            | No standard holes                                               |
|                        |                                                                 |

| Built-in hole                 | View technical data sheet                                                                                                                                                                                                                                                                                                                      |
|-------------------------------|------------------------------------------------------------------------------------------------------------------------------------------------------------------------------------------------------------------------------------------------------------------------------------------------------------------------------------------------|
| Drainer                       | No                                                                                                                                                                                                                                                                                                                                             |
| Width                         | 75 cm                                                                                                                                                                                                                                                                                                                                          |
| Bowl dimension                | 340x400mm                                                                                                                                                                                                                                                                                                                                      |
| Number of bowls               | 2 bowls                                                                                                                                                                                                                                                                                                                                        |
| Waste fitting                 | Drain SPACE 3,5"                                                                                                                                                                                                                                                                                                                               |
| Notes:                        | As the product consists of a single seamless steel surface with no gaps or interstices, the use of garbage disposal and waste fitting with automatic control is not permitted.                                                                                                                                                                 |
| FEATURES                      |                                                                                                                                                                                                                                                                                                                                                |
| Gun Metal                     | The Gun Metal finish is obtained by treating steel with a physical process called PVD (Phisical Vacuum Deposition) which deposits particles of noble metals on the surface. The result is a unique and refined aesthetic effect, and an improvement of the mechanical properties of the steel which is more resistant to impact and scratches. |
| ONE SEAMLESS STEEL<br>SURFACE | The waste-fitting and overflow are moulded on the sink. The product is therefore made out of one seamless steel surface, without gaps or interstices. A great plus in terms of hygiene.                                                                                                                                                        |
| Deep bowls                    | This bowls reach an important depth, over 20 cm, thanks to the advanced production technology, that can be offer great capiency and practicity in all the washing operations.                                                                                                                                                                  |
| High thickness                | Imm thick steel. A significant thickness, which guarantees the maximum sturdiness and durability.                                                                                                                                                                                                                                              |
| Perimetral overflow           | The overflow is always a security on the Foster sinks that prevents the overflow of water in case of oversights. The perimeter drain solution improves aesthetics thanks to its square and essential shape.                                                                                                                                    |