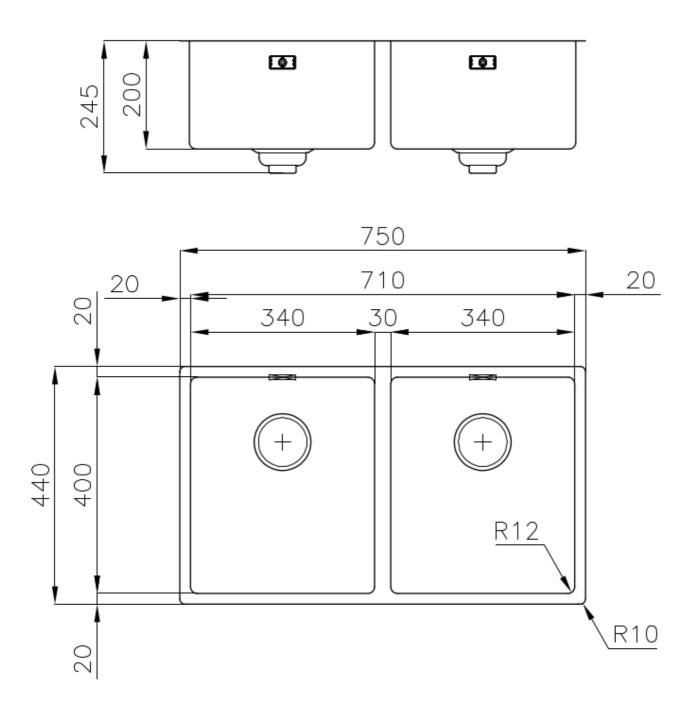

#### **DETAILS**

| Coloring               | Gun Metal                                                       |
|------------------------|-----------------------------------------------------------------|
| Edge/Installation Type | Flush-mount   Top-mount                                         |
| Finish                 | PVD                                                             |
| Material               | AISI 304 stainless steel                                        |
| Texture                | Foster brushed                                                  |
| Base                   | 80 cm                                                           |
| Dimensions             | 750x440 mm                                                      |
| Standard fittings      | Fixing hooks, gasket, drain, overflow and siphon, boxed packing |
| Mixer holes            | No standard holes                                               |
|                        |                                                                 |

| Built-in hole                 | View technical data sheet                                                                                                                                                                                                                                                                                                                      |
|-------------------------------|------------------------------------------------------------------------------------------------------------------------------------------------------------------------------------------------------------------------------------------------------------------------------------------------------------------------------------------------|
| Drainer                       | No                                                                                                                                                                                                                                                                                                                                             |
| Width                         | 75 cm                                                                                                                                                                                                                                                                                                                                          |
| Bowl dimension                | 340x400mm                                                                                                                                                                                                                                                                                                                                      |
| Number of bowls               | 2 bowls                                                                                                                                                                                                                                                                                                                                        |
| Waste fitting                 | Drain SPACE 3,5"                                                                                                                                                                                                                                                                                                                               |
| Notes:                        | As the product consists of a single seamless steel surface with no gaps or interstices, the use of garbage disposal and waste fitting with automatic control is not permitted.                                                                                                                                                                 |
| FEATURES                      |                                                                                                                                                                                                                                                                                                                                                |
| Gun Metal                     | The Gun Metal finish is obtained by treating steel with a physical process called PVD (Phisical Vacuum Deposition) which deposits particles of noble metals on the surface. The result is a unique and refined aesthetic effect, and an improvement of the mechanical properties of the steel which is more resistant to impact and scratches. |
| ONE SEAMLESS STEEL<br>SURFACE | The waste-fitting and overflow are moulded on the sink. The product is therefore made out of one seamless steel surface, without gaps or interstices. A great plus in terms of hygiene.                                                                                                                                                        |
| Deep bowls                    | This bowls reach an important depth, over 20 cm, thanks to the advanced production technology, that can be offer great capiency and practicity in all the washing operations.                                                                                                                                                                  |
| High thickness                | Imm thick steel. A significant thickness, which guarantees the maximum sturdiness and durability.                                                                                                                                                                                                                                              |
| Perimetral overflow           | The overflow is always a security on the Foster sinks that prevents the overflow of water in case of oversights. The perimeter drain solution improves aesthetics thanks to its square and essential shape.                                                                                                                                    |

#### **TECHNICAL DATA**