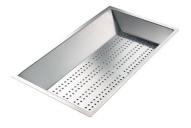

ticity.                                                              |
| Space waste fitting | The elegant SPACE steel cap closes the drain and leaves no visible residues collected in the basket below. Space also has a small footprint and allows the optimal use of the under-sink compartment. |

#### **TECHNICAL DATA**

# Foster ==



## Foster ==





#### **GALLERY**















#### **OPTIONAL ACCESSORIES**



Glass chopping board



HPDE Twin chopping board



Iroko-wood twin chopping board

### Foster ==



Stainless steel colander



Stainless steel plate rack



Stainless steel plate rack



Stainless steel plate rack



White bowl



Graters kit with ring-holder and food collection tray



Iroko-wood sliding chopping board with stainless steel colander



Stainless steel basket



Stainless steel perforated tray

#### **WARNING:**

The accessories 8159101, 8151000 and 8100303 are only usable in combination with 8644101 The accessories 8100154 and 8154000 are only usable in combination with 8644004



#### **RECOMMENDED PAIRINGS**







VOLTA GUN METAL