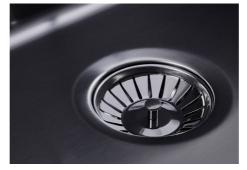

| Save space system   | Drain and siphon are designed to leave as much space as possible in the under-sink area, more and more useful today for theseparate waste collection systems.                                         |
|---------------------|-------------------------------------------------------------------------------------------------------------------------------------------------------------------------------------------------------|
| Small radius        | Bowls with squared shapes with a modern design and an increased capacity, for a minimal aesthetics connected with an extreme practicity.                                                              |
| Space waste fitting | The elegant SPACE steel cap closes the drain and leaves no visible residues collected in the basket below. Space also has a small footprint and allows the optimal use of the under-sink compartment. |