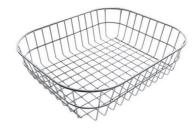

ected with an extreme practicity.                                                              |
| Space waste fitting | The elegant SPACE steel cap closes the drain and leaves no visible residues collected in the basket below. Space also has a small footprint and allows the optimal use of the under-sink compartment. |

#### **TECHNICAL DATA**

# Foster ==



## Foster ==





#### **GALLERY**















#### **OPTIONAL ACCESSORIES**



Glass chopping board



HPDE Twin chopping board



Iroko-wood twin chopping board

### Foster ==



Stainless steel colander



Stainless steel plate rack



Stainless steel plate rack



Stainless steel plate rack



White bowl



Graters kit with ring-holder and food collection tray



Iroko-wood sliding chopping board with stainless steel colander



Stainless steel basket



Stainless steel perforated tray

#### **WARNING:**

The accessories 8159101, 8151000 and 8100303 are only usable in combination with 8644101 The accessories 8100154 and 8154000 are only usable in combination with 8644004



#### **RECOMMENDED PAIRINGS**







VOLTA GUN METAL