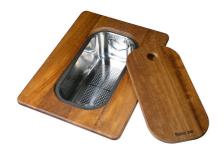

### Foster ==

Stainless steel colander

Stainless steel plate rack

Stainless steel plate rack

Stainless steel plate rack

White bowl

Graters kit with ring-holder and food collection tray

Iroko-wood sliding chopping board with stainless steel colander