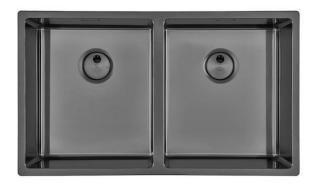

### Sink Skin Double Gun Metal

Kitchen Sinks Code: 4455 046

#### **DETAILS**

| Coloring               | Gun Metal                                                       |
|------------------------|-----------------------------------------------------------------|
| Edge/Installation Type | Flush-mount   Top-mount                                         |
| Finish                 | PVD                                                             |
| Material               | AISI 304 stainless steel                                        |
| Texture                | Foster brushed                                                  |
| Base                   | 80 cm                                                           |
| Dimensions             | 750x440 mm                                                      |
| Standard fittings      | Fixing hooks, gasket, drain, overflow and siphon, boxed packing |
| Mixer holes            | No standard holes                                               |
|                        |                                                                 |

| Built-in hole                 | View technical data sheet                                                                                                                                                                                                                                                                                                                      |
|-------------------------------|------------------------------------------------------------------------------------------------------------------------------------------------------------------------------------------------------------------------------------------------------------------------------------------------------------------------------------------------|
| Drainer                       | No                                                                                                                                                                                                                                                                                                                                             |
| Width                         | 75 cm                                                                                                                                                                                                                                                                                                                                          |
| Bowl dimension                | 340x400mm                                                                                                                                                                                                                                                                                                                                      |
| Number of bowls               | 2 bowls                                                                                                                                                                                                                                                                                                                                        |
| Waste fitting                 | Drain SPACE 3,5"                                                                                                                                                                                                                                                                                                                               |
| Notes:                        | As the product consists of a single seamless steel surface with no gaps or interstices, the use of garbage disposal and waste fitting with automatic control is not permitted.                                                                                                                                                                 |
| FEATURES                      |                                                                                                                                                                                                                                                                                                                                                |
| Gun Metal                     | The Gun Metal finish is obtained by treating steel with a physical process called PVD (Phisical Vacuum Deposition) which deposits particles of noble metals on the surface. The result is a unique and refined aesthetic effect, and an improvement of the mechanical properties of the steel which is more resistant to impact and scratches. |
| ONE SEAMLESS STEEL<br>SURFACE | The waste-fitting and overflow are moulded on the sink. The product is therefore made out of one seamless steel surface, without gaps or interstices. A great plus in terms of hygiene.                                                                                                                                                        |
| Deep bowls                    | This bowls reach an important depth, over 20 cm, thanks to the advanced production technology, that can be offer great capiency and practicity in all the washing operations.                                                                                                                                                                  |
| High thickness                | Imm thick steel. A significant thickness, which guarantees the maximum sturdiness and durability.                                                                                                                                                                                                                                              |
| Perimetral overflow           | The overflow is always a security on the Foster sinks that prevents the overflow of water in case of oversights. The perimeter drain solution improves aesthetics thanks to its square and essential shape.                                                                                                                                    |