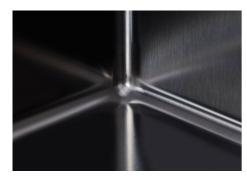

| Built-in hole                 | View technical data sheet                                                                                                                                                                                                                                                                                                                      |
|-------------------------------|------------------------------------------------------------------------------------------------------------------------------------------------------------------------------------------------------------------------------------------------------------------------------------------------------------------------------------------------|
| Drainer                       | No                                                                                                                                                                                                                                                                                                                                             |
| Width                         | 75 cm                                                                                                                                                                                                                                                                                                                                          |
| Bowl dimension                | 340x400mm                                                                                                                                                                                                                                                                                                                                      |
| Number of bowls               | 2 bowls                                                                                                                                                                                                                                                                                                                                        |
| Waste fitting                 | Drain SPACE 3,5"                                                                                                                                                                                                                                                                                                                               |
| Notes:                        | As the product consists of a single seamless steel surface with no gaps or interstices, the use of garbage disposal and waste fitting with automatic control is not permitted.                                                                                                                                                                 |
| FEATURES                      |                                                                                                                                                                                                                                                                                                                                                |
| Gun Metal                     | The Gun Metal finish is obtained by treating steel with a physical process called PVD (Phisical Vacuum Deposition) which deposits particles of noble metals on the surface. The result is a unique and refined aesthetic effect, and an improvement of the mechanical properties of the steel which is more resistant to impact and scratches. |
| ONE SEAMLESS STEEL<br>SURFACE | The waste-fitting and overflow are moulded on the sink. The product is therefore made out of one seamless steel surface, without gaps or interstices. A great plus in terms of hygiene.                                                                                                                                                        |
| Deep bowls                    | This bowls reach an important depth, over 20 cm, thanks to the advanced production technology, that can be offer great capiency and practicity in all the washing operations.                                                                                                                                                                  |
| High thickness                | Imm thick steel. A significant thickness, which guarantees the maximum sturdiness and durability.                                                                                                                                                                                                                                              |
| Perimetral overflow           | The overflow is always a security on the Foster sinks that prevents the overflow of water in case of oversights. The perimeter drain solution improves aesthetics thanks to its square and essential shape.                                                                                                                                    |