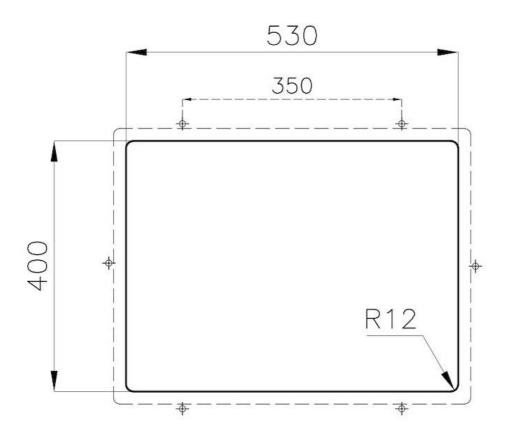

| Built-in hole   | View technical data sheet                                                                                                                                                      |
|-----------------|--------------------------------------------------------------------------------------------------------------------------------------------------------------------------------|
| Drainer         | No                                                                                                                                                                             |
| Width           | 57 cm                                                                                                                                                                          |
| Bowl dimension  | 530x400mm                                                                                                                                                                      |
| Number of bowls | 1 bowl                                                                                                                                                                         |
| Waste fitting   | Drain SPACE 3,5"                                                                                                                                                               |
| Notes:          | As the product consists of a single seamless steel surface with no gaps or interstices, the use of garbage disposal and waste fitting with automatic control is not permitted. |

### **TECHNICAL DATA**

Sottotop Undermount