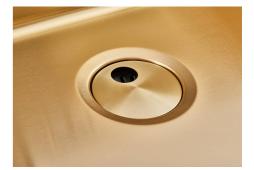

### FEATURES

| Gold                          | The Gold finish is obtained by treating the steel with a physical process called PVD (Physical Vacuum Deposition) which deposits particles of noble metals on the surface. The result is a unique and refined aesthetic effect, and an improvement in the mechanical properties of the steel that is more resistant to shocks and scratches. |
|-------------------------------|----------------------------------------------------------------------------------------------------------------------------------------------------------------------------------------------------------------------------------------------------------------------------------------------------------------------------------------------|
| ONE SEAMLESS STEEL<br>SURFACE | The waste-fitting and overflow are moulded on the sink. The product is therefore made out of one seamless steel surface, without gaps or interstices. A great plus in terms of hygiene.                                                                                                                                                      |
| Deep bowls                    | This bowls reach an important depth, over 20 cm, thanks to the advanced production technology, that can be offer great capiency and practicity in all the washing operations.                                                                                                                                                                |
| High thickness                | 1mm thick steel. A significant thickness, which guarantees the maximum sturdiness and durability.                                                                                                                                                                                                                                            |
| Perimetral overflow           | The overflow is always a security on the Foster sinks that prevents the overflow of water in case of oversights. The perimeter drain solution improves aesthetics thanks to its square and essential shape.                                                                                                                                  |

| Save space system   | Drain and siphon are designed to leave as much space as possible in the under-sink area, more and more useful today for theseparate waste collection systems.                                         |
|---------------------|-------------------------------------------------------------------------------------------------------------------------------------------------------------------------------------------------------|
| Small radius        | Bowls with squared shapes with a modern design and an increased capacity, for a minimal aesthetics connected with an extreme practicity.                                                              |
| Space waste fitting | The elegant SPACE steel cap closes the drain and leaves no visible residues collected in the basket below. Space also has a small footprint and allows the optimal use of the under-sink compartment. |