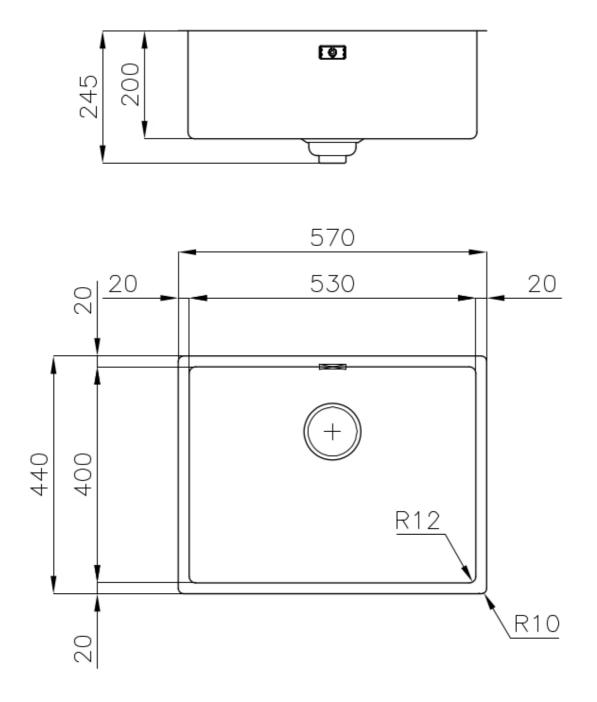

### DETAILS

| Coloring               | Gold                                                            |
|------------------------|-----------------------------------------------------------------|
| Edge/Installation Type | Undermount                                                      |
| Finish                 | PVD                                                             |
| Material               | AISI 304 stainless steel                                        |
| Texture                | Foster brushed                                                  |
| Base                   | 60 cm                                                           |
| Dimensions             | 570x440 mm                                                      |
| Standard fittings      | Fixing hooks, gasket, drain, overflow and siphon, boxed packing |
| Mixer holes            | No standard holes                                               |

| Built-in hole   | View technical data sheet                                                                                                                                                      |
|-----------------|--------------------------------------------------------------------------------------------------------------------------------------------------------------------------------|
| Drainer         | No                                                                                                                                                                             |
| Width           | 57 cm                                                                                                                                                                          |
| Bowl dimension  | 530x400mm                                                                                                                                                                      |
| Number of bowls | 1 bowl                                                                                                                                                                         |
| Waste fitting   | Drain SPACE 3,5"                                                                                                                                                               |
| Notes:          | As the product consists of a single seamless steel surface with no gaps or interstices, the use of garbage disposal and waste fitting with automatic control is not permitted. |

### **TECHNICAL DATA**

Sottotop Undermount