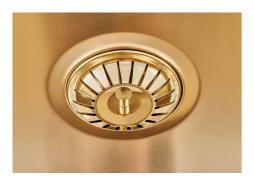

| Save space system   | Drain and siphon are designed to leave as much space as possible in the under-sink area, more and more useful today for theseparate waste collection systems.                                         |
|---------------------|-------------------------------------------------------------------------------------------------------------------------------------------------------------------------------------------------------|
| Small radius        | Bowls with squared shapes with a modern design and an increased capacity, for a minimal aesthetics connected with an extreme practicity.                                                              |
| Space waste fitting | The elegant SPACE steel cap closes the drain and leaves no visible residues collected in the basket below. Space also has a small footprint and allows the optimal use of the under-sink compartment. |