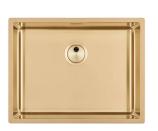

### DETAILS

| Coloring               | Gold                                                            |
|------------------------|-----------------------------------------------------------------|
| Edge/Installation Type | Undermount                                                      |
| Finish                 | PVD                                                             |
| Material               | AISI 304 stainless steel                                        |
| Texture                | Foster brushed                                                  |
| Base                   | 60 cm                                                           |
| Dimensions             | 570x440 mm                                                      |
| Standard fittings      | Fixing hooks, gasket, drain, overflow and siphon, boxed packing |
| Mixer holes            | No standard holes                                               |

### GALLERY