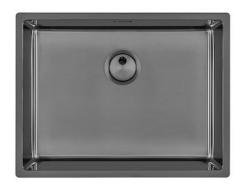

#### Sink Skin 530 Gun Metal

Kitchen Sinks Code: 4453 046

#### DETAILS

| Coloring               | Gun Metal                                                       |
|------------------------|-----------------------------------------------------------------|
| Edge/Installation Type | Flush-mount   Top-mount                                         |
| Finish                 | PVD                                                             |
| Material               | AISI 304 stainless steel                                        |
| Texture                | Foster brushed                                                  |
| Base                   | 60 cm                                                           |
| Dimensions             | 570x440 mm                                                      |
| Standard fittings      | Fixing hooks, gasket, drain, overflow and siphon, boxed packing |
| Mixer holes            | No standard holes                                               |