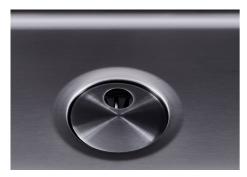

#### FEATURES

| Gun Metal                     | The Gun Metal finish is obtained by treating steel with a physical process called PVD (Phisical Vacuum Deposition) which deposits particles of noble metals on the surface. The result is a unique and refined aesthetic effect, and an improvement of the mechanical properties of the steel which is more resistant to impact and scratches. |
|-------------------------------|------------------------------------------------------------------------------------------------------------------------------------------------------------------------------------------------------------------------------------------------------------------------------------------------------------------------------------------------|
| ONE SEAMLESS STEEL<br>SURFACE | The waste-fitting and overflow are moulded on the sink. The product is therefore made out of one seamless steel surface, without gaps or interstices. A great plus in terms of hygiene.                                                                                                                                                        |
| Deep bowls                    | This bowls reach an important depth, over 20 cm, thanks to the advanced production technology, that can be offer great capiency and practicity in all the washing operations.                                                                                                                                                                  |
| High thickness                | 1mm thick steel. A significant thickness, which guarantees the maximum sturdiness and durability.                                                                                                                                                                                                                                              |
| Perimetral overflow           | The overflow is always a security on the Foster sinks that prevents the overflow of water in case of oversights. The perimeter drain solution improves aesthetics thanks to its square and essential shape.                                                                                                                                    |

| Save space system   | Drain and siphon are designed to leave as much space as possible in the under-sink area, more and more useful today for theseparate waste collection systems.                                         |
|---------------------|-------------------------------------------------------------------------------------------------------------------------------------------------------------------------------------------------------|
| Small radius        | Bowls with squared shapes with a modern design and an increased capacity, for a minimal aesthetics connected with an extreme practicity.                                                              |
| Space waste fitting | The elegant SPACE steel cap closes the drain and leaves no visible residues collected in the basket below. Space also has a small footprint and allows the optimal use of the under-sink compartment. |