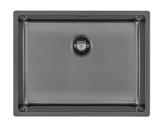

#### Sink Skin 530 Gun Metal

Kitchen Sinks Code: 4453 046

#### DETAILS

| Coloring               | Gun Metal                                                       |
|------------------------|-----------------------------------------------------------------|
| Edge/Installation Type | Flush-mount   Top-mount                                         |
| Finish                 | PVD                                                             |
| Material               | AISI 304 stainless steel                                        |
| Texture                | Foster brushed                                                  |
| Base                   | 60 cm                                                           |
| Dimensions             | 570x440 mm                                                      |
| Standard fittings      | Fixing hooks, gasket, drain, overflow and siphon, boxed packing |
| Mixer holes            | No standard holes                                               |

| Built-in hole   | View technical data sheet                                                                                                                                                      |
|-----------------|--------------------------------------------------------------------------------------------------------------------------------------------------------------------------------|
| Drainer         | Νο                                                                                                                                                                             |
| Width           | 57 cm                                                                                                                                                                          |
| Bowl dimension  | 530x400mm                                                                                                                                                                      |
| Number of bowls | 1 bowl                                                                                                                                                                         |
| Waste fitting   | Drain SPACE 3,5"                                                                                                                                                               |
| Notes:          | As the product consists of a single seamless steel surface with no gaps or interstices, the use of garbage disposal and waste fitting with automatic control is not permitted. |
|                 |                                                                                                                                                                                |