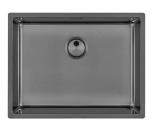

#### Sink Skin 530 Gun Metal

Kitchen Sinks Code: 4453 046

#### DETAILS

| Coloring               | Gun Metal                                                       |
|------------------------|-----------------------------------------------------------------|
| Edge/Installation Type | Flush-mount   Top-mount                                         |
| Finish                 | PVD                                                             |
| Material               | AISI 304 stainless steel                                        |
| Texture                | Foster brushed                                                  |
| Base                   | 60 cm                                                           |
| Dimensions             | 570x440 mm                                                      |
| Standard fittings      | Fixing hooks, gasket, drain, overflow and siphon, boxed packing |
| Mixer holes            | No standard holes                                               |

| Built-in hole   | View technical data sheet                                                                                                                                                      |
|-----------------|--------------------------------------------------------------------------------------------------------------------------------------------------------------------------------|
| Drainer         | Νο                                                                                                                                                                             |
| Width           | 57 cm                                                                                                                                                                          |
| Bowl dimension  | 530x400mm                                                                                                                                                                      |
| Number of bowls | 1 bowl                                                                                                                                                                         |
| Waste fitting   | Drain SPACE 3,5"                                                                                                                                                               |
| Notes:          | As the product consists of a single seamless steel surface with no gaps or interstices, the use of garbage disposal and waste fitting with automatic control is not permitted. |
|                 |                                                                                                                                                                                |