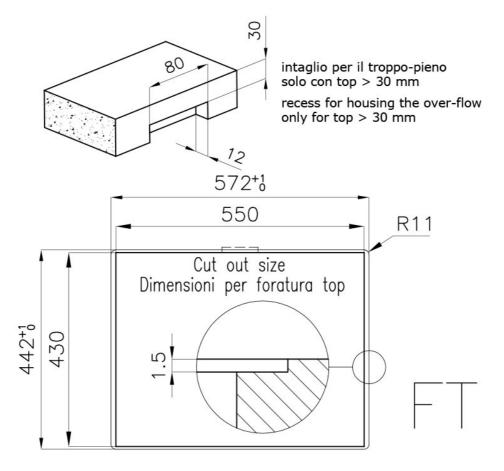

| Built-in hole   | View technical data sheet                                                                                                                                                      |
|-----------------|--------------------------------------------------------------------------------------------------------------------------------------------------------------------------------|
| Drainer         | Νο                                                                                                                                                                             |
| Width           | 57 cm                                                                                                                                                                          |
| Bowl dimension  | 530x400mm                                                                                                                                                                      |
| Number of bowls | 1 bowl                                                                                                                                                                         |
| Waste fitting   | Drain SPACE 3,5"                                                                                                                                                               |
| Notes:          | As the product consists of a single seamless steel surface with no gaps or interstices, the use of garbage disposal and waste fitting with automatic control is not permitted. |
|                 |                                                                                                                                                                                |

#### **TECHNICAL DATA**