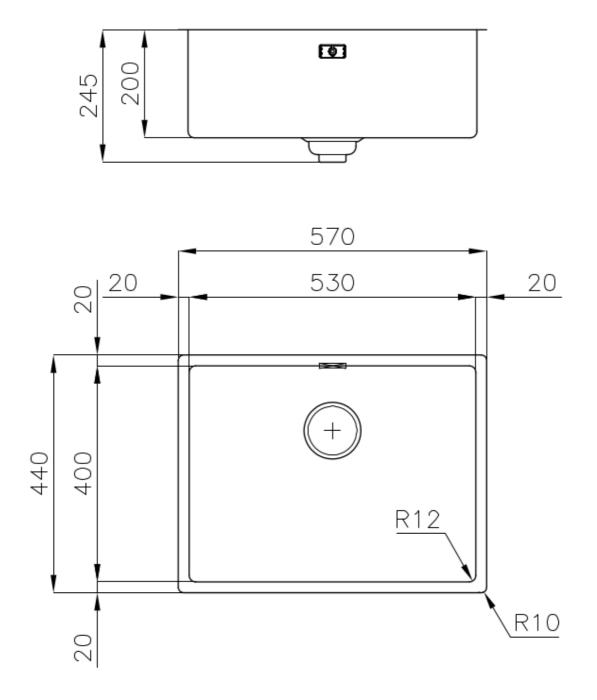

#### DETAILS

| Coloring               | Gun Metal                                                       |
|------------------------|-----------------------------------------------------------------|
| Edge/Installation Type | Flush-mount   Top-mount                                         |
| Finish                 | PVD                                                             |
| Material               | AISI 304 stainless steel                                        |
| Texture                | Foster brushed                                                  |
| Base                   | 60 cm                                                           |
| Dimensions             | 570x440 mm                                                      |
| Standard fittings      | Fixing hooks, gasket, drain, overflow and siphon, boxed packing |
| Mixer holes            | No standard holes                                               |

| Built-in hole   | View technical data sheet                                                                                                                                                      |
|-----------------|--------------------------------------------------------------------------------------------------------------------------------------------------------------------------------|
| Drainer         | Νο                                                                                                                                                                             |
| Width           | 57 cm                                                                                                                                                                          |
| Bowl dimension  | 530x400mm                                                                                                                                                                      |
| Number of bowls | 1 bowl                                                                                                                                                                         |
| Waste fitting   | Drain SPACE 3,5"                                                                                                                                                               |
| Notes:          | As the product consists of a single seamless steel surface with no gaps or interstices, the use of garbage disposal and waste fitting with automatic control is not permitted. |
|                 |                                                                                                                                                                                |

#### **TECHNICAL DATA**