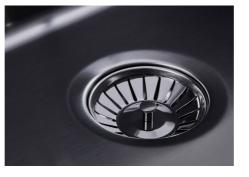

#### FEATURES

| Gun Metal                     | The Gun Metal finish is obtained by treating steel with a physical process called PVD (Phisical Vacuum Deposition) which deposits particles of noble metals on the surface. The result is a unique and refined aesthetic effect, and an improvement of the mechanical properties of the steel which is more resistant to impact and scratches. |
|-------------------------------|------------------------------------------------------------------------------------------------------------------------------------------------------------------------------------------------------------------------------------------------------------------------------------------------------------------------------------------------|
| ONE SEAMLESS STEEL<br>SURFACE | The waste-fitting and overflow are moulded on the sink. The product is therefore made out of one seamless steel surface, without gaps or interstices. A great plus in terms of hygiene.                                                                                                                                                        |
| Deep bowls                    | This bowls reach an important depth, over 20 cm, thanks to the advanced production technology, that can be offer great capiency and practicity in all the washing operations.                                                                                                                                                                  |
| High thickness                | 1mm thick steel. A significant thickness, which guarantees the maximum sturdiness and durability.                                                                                                                                                                                                                                              |
| Perimetral overflow           | The overflow is always a security on the Foster sinks that prevents the overflow of water in case of oversights. The perimeter drain solution improves aesthetics thanks to its square and essential shape.                                                                                                                                    |

| Save space system   | Drain and siphon are designed to leave as much space as possible in the under-sink area, more and more useful today for theseparate waste collection systems.                                         |
|---------------------|-------------------------------------------------------------------------------------------------------------------------------------------------------------------------------------------------------|
| Small radius        | Bowls with squared shapes with a modern design and an increased capacity, for a minimal aesthetics connected with an extreme practicity.                                                              |
| Space waste fitting | The elegant SPACE steel cap closes the drain and leaves no visible residues collected in the basket below. Space also has a small footprint and allows the optimal use of the under-sink compartment. |