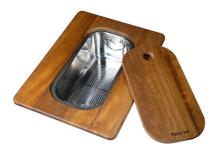

#### GALLERY

**OPTIONAL ACCESSORIES** 

HPDE Twin chopping board

Iroko-wood twin chopping board

Stainless steel colander

Stainless steel plate rack

Stainless steel plate rack

Stainless steel plate rack

White bowl

Glass chopping board

Graters kit with ring-holder and food collection tray

Iroko-wood sliding chopping board with stainless steel colander

Stainless steel basket

Stainless steel perforated tray