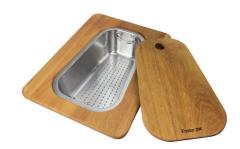

#### **OPTIONAL ACCESSORIES**

Cestello inox

Glass chopping board

**HPDE** Chopping board

HPDE Twin chopping board

Iroko-wood chopping board with stainless steel colander

Iroko-wood sliding chopping board

Iroko-wood twin chopping board

Stainless steel colander

Stainless steel plate rack

Stainless steel plate rack

Stainless steel plate rack

White bowl

Graters kit with ring-holder and food collection tray

Stainless steel perforated tray