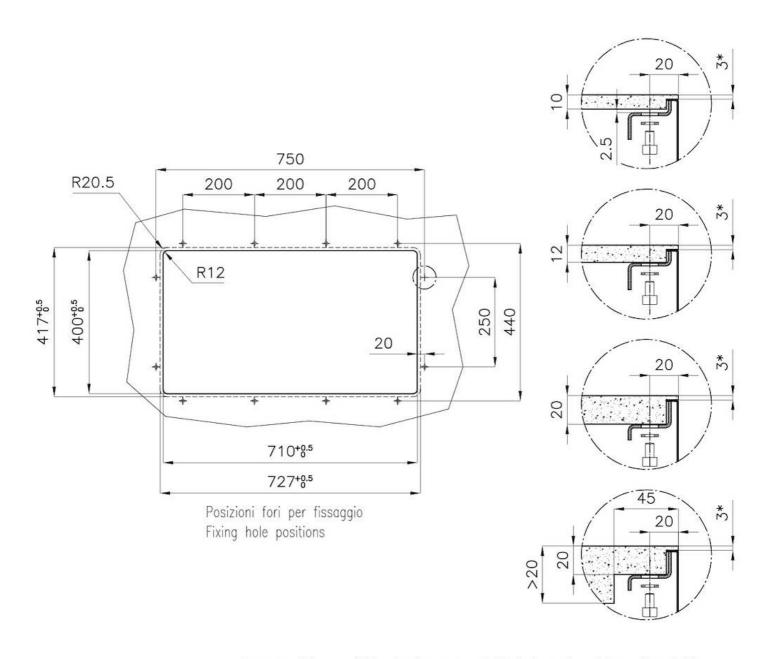

|
| Perimetral overflow       | The overflow is always a security on the Foster sinks that prevents the overflow of water in case of oversights. The perimeter drain solution improves aesthetics thanks to its square and essential shape.                                                                                                                                  |
| Small radius              | Bowls with squared shapes with a modern design and an increased capacity, for a minimal aesthetics connected with an extreme practicity.                                                                                                                                                                                                     |



### **TECHNICAL DATA**



# Foster ==



<sup>\*</sup>spessore minimo consigliato che deve essere valutato in base alla resistenza del materiale.

#### **GALLERY**



<sup>\*</sup>minimum recommended thickness that must be evaluated in reference to the material's resistance.



#### **OPTIONAL ACCESSORIES**



Cestello inox



Glass chopping board



**HPDE** Chopping board



HPDE Twin chopping board



Iroko-wood chopping board with stainless steel colander



Iroko-wood sliding chopping board



Iroko-wood twin chopping board



Stainless steel colander



Stainless steel plate rack



Stainless steel plate rack



Stainless steel plate rack



White bowl







Graters kit with ring-holder and food collection tray

Stainless steel perforated tray

#### **WARNING:**

The accessories 8159101, 8100303,8151000 are only usable i