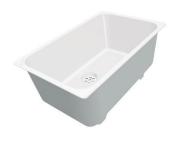

## **Sink Phantom Edge R12 Gold**

Kitchen Sinks Code: 4371 059

#### **DETAILS**

| Coloring               | Gold                                                    |
|------------------------|---------------------------------------------------------|
| Edge/Installation Type | Undermount                                              |
| Finish                 | PVD                                                     |
| Material               | AISI 304 stainless steel                                |
| Texture                | Brushed in line                                         |
| Base                   | 80 cm                                                   |
| Dimensions             | 726x416 mm                                              |
| Standard fittings      | Fixing hooks, drain, overflow and siphon, boxed packing |
| Mixer holes            | No standard holes                                       |
|                        |                                                         |

| Built-in hole             | View technical data sheet                                                                                                                                                                                                                                                                                                                    |
|---------------------------|----------------------------------------------------------------------------------------------------------------------------------------------------------------------------------------------------------------------------------------------------------------------------------------------------------------------------------------------|
| Drainer                   | No                                                                                                                                                                                                                                                                                                                                           |
| Width                     | 72.6 cm                                                                                                                                                                                                                                                                                                                                      |
| Bowl dimension            | 710x400mm                                                                                                                                                                                                                                                                                                                                    |
| Number of bowls           | 1 bowl                                                                                                                                                                                                                                                                                                                                       |
| Waste fitting             | 3,5" drain                                                                                                                                                                                                                                                                                                                                   |
| FEATURES                  |                                                                                                                                                                                                                                                                                                                                              |
| Basket 3,5" waste fitting | The drain is equipped with a large 3.5" drain, with the practical basket cap that prevents the discharge of solid parts.                                                                                                                                                                                                                     |
| Deep bowls                | This bowls reach an important depth, over 20 cm, thanks to the advanced production technology, that can be offer great capiency and practicity in all the washing operations.                                                                                                                                                                |
| Gold                      | The Gold finish is obtained by treating the steel with a physical process called PVD (Physical Vacuum Deposition) which deposits particles of noble metals on the surface. The result is a unique and refined aesthetic effect, and an improvement in the mechanical properties of the steel that is more resistant to shocks and scratches. |
| High thickness            | 1mm thick steel. A significant thickness, which guarantees the maximum sturdiness and durability.                                                                                                                                                                                                                                            |
| Perimetral overflow       | The overflow is always a security on the Foster sinks that prevents the overflow of water in case of oversights. The perimeter drain solution improves aesthetics thanks to its square and essential shape.                                                                                                                                  |
| Small radius              | Bowls with squared shapes with a modern design and an increased capacity, for a minimal aesthetics connected with an extreme practicity.                                                                                                                                                                                                     |