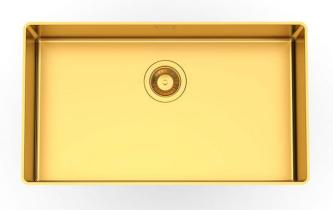

## **Sink Phantom Edge R12 Gold**

Kitchen Sinks Code: 4371 059

#### **DETAILS**

| Coloring               | Gold                                                    |
|------------------------|---------------------------------------------------------|
| Edge/Installation Type | Undermount                                              |
| Finish                 | PVD                                                     |
| Material               | AISI 304 stainless steel                                |
| Texture                | Brushed in line                                         |
| Base                   | 80 cm                                                   |
| Dimensions             | 726x416 mm                                              |
| Standard fittings      | Fixing hooks, drain, overflow and siphon, boxed packing |
| Mixer holes            | No standard holes                                       |
|                        |                                                         |