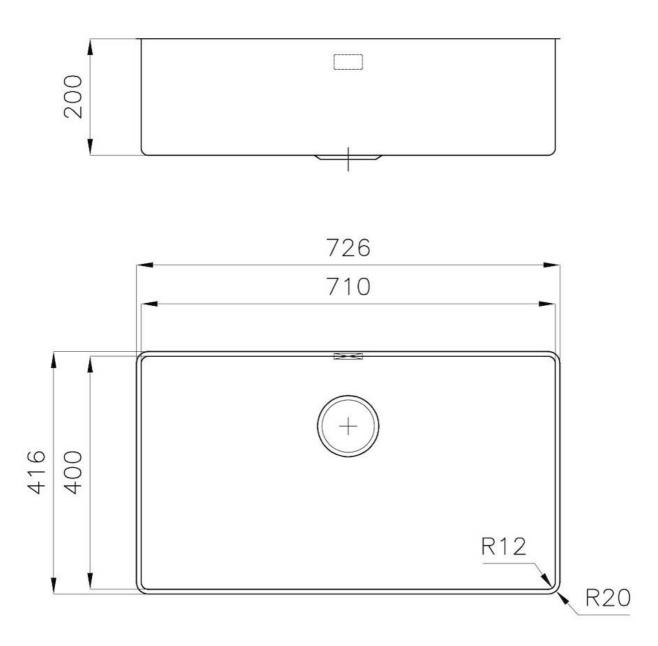

#### **DETAILS**

| Coloring               | Gold                                                    |
|------------------------|---------------------------------------------------------|
| Edge/Installation Type | Undermount                                              |
| Finish                 | PVD                                                     |
| Material               | AISI 304 stainless steel                                |
| Texture                | Brushed in line                                         |
| Base                   | 80 cm                                                   |
| Dimensions             | 726x416 mm                                              |
| Standard fittings      | Fixing hooks, drain, overflow and siphon, boxed packing |
| Mixer holes            | No standard holes                                       |
|                        |                                                         |

| Built-in hole             | View technical data sheet                                                                                                                                                                                                                                                                                                                    |
|---------------------------|----------------------------------------------------------------------------------------------------------------------------------------------------------------------------------------------------------------------------------------------------------------------------------------------------------------------------------------------|
| Drainer                   | No                                                                                                                                                                                                                                                                                                                                           |
| Width                     | 72.6 cm                                                                                                                                                                                                                                                                                                                                      |
| Bowl dimension            | 710x400mm                                                                                                                                                                                                                                                                                                                                    |
| Number of bowls           | 1 bowl                                                                                                                                                                                                                                                                                                                                       |
| Waste fitting             | 3,5" drain                                                                                                                                                                                                                                                                                                                                   |
| FEATURES                  |                                                                                                                                                                                                                                                                                                                                              |
| Basket 3,5" waste fitting | The drain is equipped with a large 3.5" drain, with the practical basket cap that prevents the discharge of solid parts.                                                                                                                                                                                                                     |
| Deep bowls                | This bowls reach an important depth, over 20 cm, thanks to the advanced production technology, that can be offer great capiency and practicity in all the washing operations.                                                                                                                                                                |
| Gold                      | The Gold finish is obtained by treating the steel with a physical process called PVD (Physical Vacuum Deposition) which deposits particles of noble metals on the surface. The result is a unique and refined aesthetic effect, and an improvement in the mechanical properties of the steel that is more resistant to shocks and scratches. |
| High thickness            | 1mm thick steel. A significant thickness, which guarantees the maximum sturdiness and durability.                                                                                                                                                                                                                                            |
| Perimetral overflow       | The overflow is always a security on the Foster sinks that prevents the overflow of water in case of oversights. The perimeter drain solution improves aesthetics thanks to its square and essential shape.                                                                                                                                  |
| Small radius              | Bowls with squared shapes with a modern design and an increased capacity, for a minimal aesthetics connected with an extreme practicity.                                                                                                                                                                                                     |

### **TECHNICAL DATA**