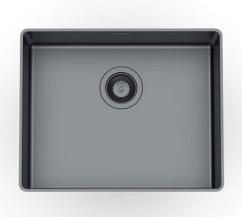

## Sink Phantom Edge R12 Gun Metal

Kitchen Sinks

Code: 4350 056

#### **DETAILS**

| Coloring               | Gun Metal                                               |
|------------------------|---------------------------------------------------------|
| Edge/Installation Type | Undermount                                              |
| Finish                 | PVD                                                     |
| Material               | AISI 304 stainless steel                                |
| Texture                | Brushed in line                                         |
| Base                   | 60 cm                                                   |
| Dimensions             | 516x416 mm                                              |
| Standard fittings      | Fixing hooks, drain, overflow and siphon, boxed packing |
| Mixer holes            | No standard holes                                       |
|                        |                                                         |

| Built-in hole             | View technical data sheet                                                                                                                                                                                                                                                                                                                      |
|---------------------------|------------------------------------------------------------------------------------------------------------------------------------------------------------------------------------------------------------------------------------------------------------------------------------------------------------------------------------------------|
| Drainer                   | No                                                                                                                                                                                                                                                                                                                                             |
| Width                     | 51.6 cm                                                                                                                                                                                                                                                                                                                                        |
| Bowl dimension            | 500x400mm                                                                                                                                                                                                                                                                                                                                      |
| Number of bowls           | 1 bowl                                                                                                                                                                                                                                                                                                                                         |
| Waste fitting             | 3,5" drain                                                                                                                                                                                                                                                                                                                                     |
| FEATURES                  |                                                                                                                                                                                                                                                                                                                                                |
| Basket 3,5" waste fitting | The drain is equipped with a large 3.5" drain, with the practical basket cap that prevents the discharge of solid parts.                                                                                                                                                                                                                       |
| Deep bowls                | This bowls reach an important depth, over 20 cm, thanks to the advanced production technology, that can be offer great capiency and practicity in all the washing operations.                                                                                                                                                                  |
| Gun Metal                 | The Gun Metal finish is obtained by treating steel with a physical process called PVD (Phisical Vacuum Deposition) which deposits particles of noble metals on the surface. The result is a unique and refined aesthetic effect, and an improvement of the mechanical properties of the steel which is more resistant to impact and scratches. |
| High thickness            | 1mm thick steel. A significant thickness, which guarantees the maximum sturdiness and durability.                                                                                                                                                                                                                                              |
| Perimetral overflow       | The overflow is always a security on the Foster sinks that prevents the overflow of water in case of oversights. The perimeter drain solution improves aesthetics thanks to its square and essential shape.                                                                                                                                    |
| Small radius              | Bowls with squared shapes with a modern design and an increased capacity, for a minimal aesthetics connected with an extreme practicity.                                                                                                                                                                                                       |