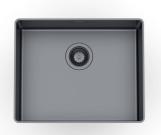

## Sink Phantom Edge R12 Gun Metal

Kitchen Sinks

Code: 4350 056

#### **DETAILS**

| Coloring               | Gun Metal                                               |
|------------------------|---------------------------------------------------------|
| Edge/Installation Type | Undermount                                              |
| Finish                 | PVD                                                     |
| Material               | AISI 304 stainless steel                                |
| Texture                | Brushed in line                                         |
| Base                   | 60 cm                                                   |
| Dimensions             | 516x416 mm                                              |
| Standard fittings      | Fixing hooks, drain, overflow and siphon, boxed packing |
| Mixer holes            | No standard holes                                       |
|                        |                                                         |

| Built-in hole             | View technical data sheet                                                                                                                                                                                                                                                                                                                      |
|---------------------------|------------------------------------------------------------------------------------------------------------------------------------------------------------------------------------------------------------------------------------------------------------------------------------------------------------------------------------------------|
| Drainer                   | No                                                                                                                                                                                                                                                                                                                                             |
| Width                     | 51.6 cm                                                                                                                                                                                                                                                                                                                                        |
| Bowl dimension            | 500x400mm                                                                                                                                                                                                                                                                                                                                      |
| Number of bowls           | 1 bowl                                                                                                                                                                                                                                                                                                                                         |
| Waste fitting             | 3,5" drain                                                                                                                                                                                                                                                                                                                                     |
| FEATURES                  |                                                                                                                                                                                                                                                                                                                                                |
| Basket 3,5" waste fitting | The drain is equipped with a large 3.5" drain, with the practical basket cap that prevents the discharge of solid parts.                                                                                                                                                                                                                       |
| Deep bowls                | This bowls reach an important depth, over 20 cm, thanks to the advanced production technology, that can be offer great capiency and practicity in all the washing operations.                                                                                                                                                                  |
| Gun Metal                 | The Gun Metal finish is obtained by treating steel with a physical process called PVD (Phisical Vacuum Deposition) which deposits particles of noble metals on the surface. The result is a unique and refined aesthetic effect, and an improvement of the mechanical properties of the steel which is more resistant to impact and scratches. |
| High thickness            | 1mm thick steel. A significant thickness, which guarantees the maximum sturdiness and durability.                                                                                                                                                                                                                                              |
| Perimetral overflow       | The overflow is always a security on the Foster sinks that prevents the overflow of water in case of oversights. The perimeter drain solution improves aesthetics thanks to its square and essential shape.                                                                                                                                    |
| Small radius              | Bowls with squared shapes with a modern design and an increased capacity, for a minimal aesthetics connected with an extreme practicity.                                                                                                                                                                                                       |