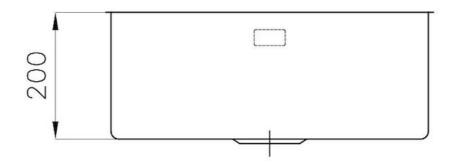

| Built-in hole             | View technical data sheet                                                                                                                                                                                                                                                                                                                      |
|---------------------------|------------------------------------------------------------------------------------------------------------------------------------------------------------------------------------------------------------------------------------------------------------------------------------------------------------------------------------------------|
| Drainer                   | No                                                                                                                                                                                                                                                                                                                                             |
| Width                     | 51.6 cm                                                                                                                                                                                                                                                                                                                                        |
| Bowl dimension            | 500x400mm                                                                                                                                                                                                                                                                                                                                      |
| Number of bowls           | 1 bowl                                                                                                                                                                                                                                                                                                                                         |
| Waste fitting             | 3,5" drain                                                                                                                                                                                                                                                                                                                                     |
| FEATURES                  |                                                                                                                                                                                                                                                                                                                                                |
| Basket 3,5" waste fitting | The drain is equipped with a large 3.5" drain, with the practical basket cap that prevents the discharge of solid parts.                                                                                                                                                                                                                       |
| Deep bowls                | This bowls reach an important depth, over 20 cm, thanks to the advanced production technology, that can be offer great capiency and practicity in all the washing operations.                                                                                                                                                                  |
| Gun Metal                 | The Gun Metal finish is obtained by treating steel with a physical process called PVD (Phisical Vacuum Deposition) which deposits particles of noble metals on the surface. The result is a unique and refined aesthetic effect, and an improvement of the mechanical properties of the steel which is more resistant to impact and scratches. |
| High thickness            | 1mm thick steel. A significant thickness, which guarantees the maximum sturdiness and durability.                                                                                                                                                                                                                                              |
| Perimetral overflow       | The overflow is always a security on the Foster sinks that prevents the overflow of water in case of oversights. The perimeter drain solution improves aesthetics thanks to its square and essential shape.                                                                                                                                    |
| Small radius              | Bowls with squared shapes with a modern design and an increased capacity, for a minimal aesthetics connected with an extreme practicity.                                                                                                                                                                                                       |