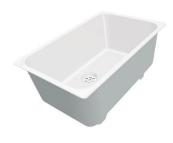

## Sink Phantom Edge R12 Gun Metal

Kitchen Sinks

Code: 4350 056

#### **DETAILS**

| Coloring               | Gun Metal                                               |
|------------------------|---------------------------------------------------------|
| Edge/Installation Type | Undermount                                              |
| Finish                 | PVD                                                     |
| Material               | AISI 304 stainless steel                                |
| Texture                | Brushed in line                                         |
| Base                   | 60 cm                                                   |
| Dimensions             | 516x416 mm                                              |
| Standard fittings      | Fixing hooks, drain, overflow and siphon, boxed packing |
| Mixer holes            | No standard holes                                       |
|                        |                                                         |

| Built-in hole             | View technical data sheet                                                                                                                                                                                                                                                                                                                      |
|---------------------------|------------------------------------------------------------------------------------------------------------------------------------------------------------------------------------------------------------------------------------------------------------------------------------------------------------------------------------------------|
| Drainer                   | No                                                                                                                                                                                                                                                                                                                                             |
| Width                     | 51.6 cm                                                                                                                                                                                                                                                                                                                                        |
| Bowl dimension            | 500x400mm                                                                                                                                                                                                                                                                                                                                      |
| Number of bowls           | 1 bowl                                                                                                                                                                                                                                                                                                                                         |
| Waste fitting             | 3,5" drain                                                                                                                                                                                                                                                                                                                                     |
| FEATURES                  |                                                                                                                                                                                                                                                                                                                                                |
| Basket 3,5" waste fitting | The drain is equipped with a large 3.5" drain, with the practical basket cap that prevents the discharge of solid parts.                                                                                                                                                                                                                       |
| Deep bowls                | This bowls reach an important depth, over 20 cm, thanks to the advanced production technology, that can be offer great capiency and practicity in all the washing operations.                                                                                                                                                                  |
| Gun Metal                 | The Gun Metal finish is obtained by treating steel with a physical process called PVD (Phisical Vacuum Deposition) which deposits particles of noble metals on the surface. The result is a unique and refined aesthetic effect, and an improvement of the mechanical properties of the steel which is more resistant to impact and scratches. |
| High thickness            | 1mm thick steel. A significant thickness, which guarantees the maximum sturdiness and durability.                                                                                                                                                                                                                                              |
| Perimetral overflow       | The overflow is always a security on the Foster sinks that prevents the overflow of water in case of oversights. The perimeter drain solution improves aesthetics thanks to its square and essential shape.                                                                                                                                    |
| Small radius              | Bowls with squared shapes with a modern design and an increased capacity, for a minimal aesthetics connected with an extreme practicity.                                                                                                                                                                                                       |