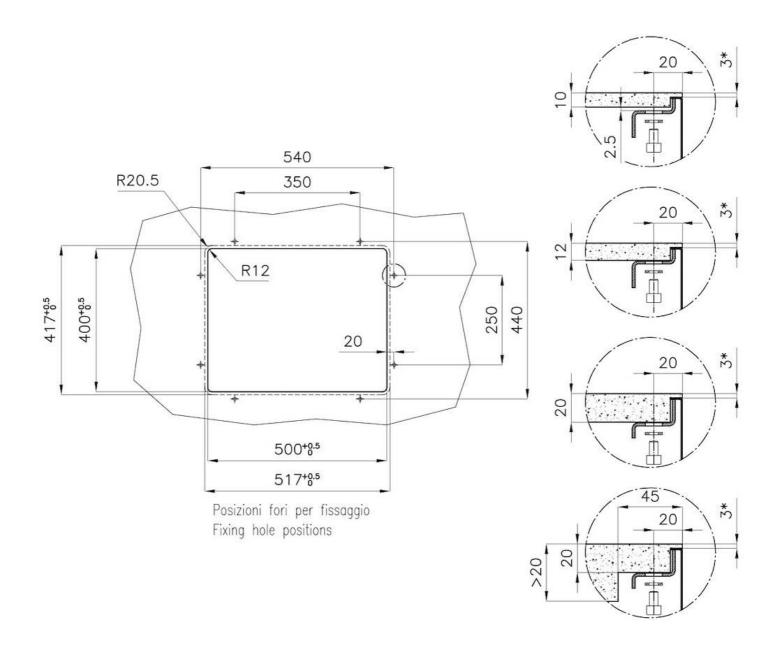

# Foster ==

<sup>\*</sup>spessore minimo consigliato che deve essere valutato in base alla resistenza del materiale.

#### **GALLERY**

<sup>\*</sup>minimum recommended thickness that must be evaluated in reference to the material's resistance.