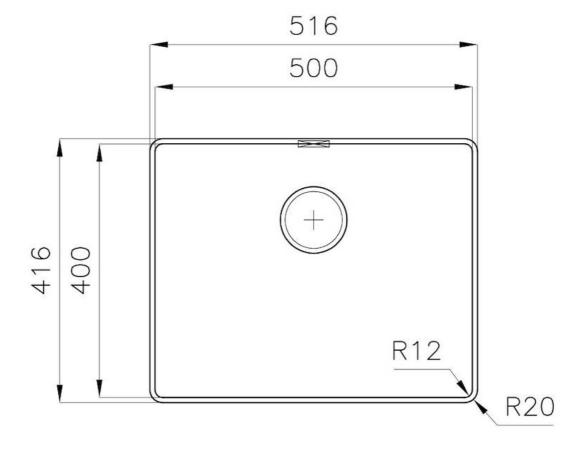

#### **DETAILS**

| Coloring               | Gun Metal                                               |
|------------------------|---------------------------------------------------------|
| Edge/Installation Type | Undermount                                              |
| Finish                 | PVD                                                     |
| Material               | AISI 304 stainless steel                                |
| Texture                | Brushed in line                                         |
| Base                   | 60 cm                                                   |
| Dimensions             | 516x416 mm                                              |
| Standard fittings      | Fixing hooks, drain, overflow and siphon, boxed packing |
| Mixer holes            | No standard holes                                       |
|                        |                                                         |

| Built-in hole             | View technical data sheet                                                                                                                                                                                                                                                                                                                      |
|---------------------------|------------------------------------------------------------------------------------------------------------------------------------------------------------------------------------------------------------------------------------------------------------------------------------------------------------------------------------------------|
| Drainer                   | No                                                                                                                                                                                                                                                                                                                                             |
| Width                     | 51.6 cm                                                                                                                                                                                                                                                                                                                                        |
| Bowl dimension            | 500x400mm                                                                                                                                                                                                                                                                                                                                      |
| Number of bowls           | 1 bowl                                                                                                                                                                                                                                                                                                                                         |
| Waste fitting             | 3,5" drain                                                                                                                                                                                                                                                                                                                                     |
| FEATURES                  |                                                                                                                                                                                                                                                                                                                                                |
| Basket 3,5" waste fitting | The drain is equipped with a large 3.5" drain, with the practical basket cap that prevents the discharge of solid parts.                                                                                                                                                                                                                       |
| Deep bowls                | This bowls reach an important depth, over 20 cm, thanks to the advanced production technology, that can be offer great capiency and practicity in all the washing operations.                                                                                                                                                                  |
| Gun Metal                 | The Gun Metal finish is obtained by treating steel with a physical process called PVD (Phisical Vacuum Deposition) which deposits particles of noble metals on the surface. The result is a unique and refined aesthetic effect, and an improvement of the mechanical properties of the steel which is more resistant to impact and scratches. |
| High thickness            | 1mm thick steel. A significant thickness, which guarantees the maximum sturdiness and durability.                                                                                                                                                                                                                                              |
| Perimetral overflow       | The overflow is always a security on the Foster sinks that prevents the overflow of water in case of oversights. The perimeter drain solution improves aesthetics thanks to its square and essential shape.                                                                                                                                    |
| Small radius              | Bowls with squared shapes with a modern design and an increased capacity, for a minimal aesthetics connected with an extreme practicity.                                                                                                                                                                                                       |