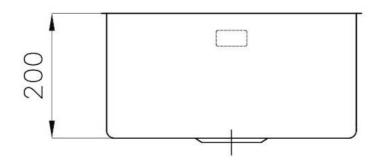

#### **DETAILS**

| Gun Metal                                               |
|---------------------------------------------------------|
| Undermount                                              |
| PVD                                                     |
| AISI 304 stainless steel                                |
| Brushed in line                                         |
| 45 cm                                                   |
| 416x416 mm                                              |
| Fixing hooks, drain, overflow and siphon, boxed packing |
| No standard holes                                       |
|                                                         |

| Built-in hole             | View technical data sheet                                                                                                                                                                                                                                                                                                                      |
|---------------------------|------------------------------------------------------------------------------------------------------------------------------------------------------------------------------------------------------------------------------------------------------------------------------------------------------------------------------------------------|
| Drainer                   | No                                                                                                                                                                                                                                                                                                                                             |
| Width                     | 41.6 cm                                                                                                                                                                                                                                                                                                                                        |
| Bowl dimension            | 400x400mm                                                                                                                                                                                                                                                                                                                                      |
| Number of bowls           | 1 bowl                                                                                                                                                                                                                                                                                                                                         |
| Waste fitting             | 3,5" drain                                                                                                                                                                                                                                                                                                                                     |
| FEATURES                  |                                                                                                                                                                                                                                                                                                                                                |
| Basket 3,5" waste fitting | The drain is equipped with a large 3.5" drain, with the practical basket cap that prevents the discharge of solid parts.                                                                                                                                                                                                                       |
| Deep bowls                | This bowls reach an important depth, over 20 cm, thanks to the advanced production technology, that can be offer great capiency and practicity in all the washing operations.                                                                                                                                                                  |
| Gun Metal                 | The Gun Metal finish is obtained by treating steel with a physical process called PVD (Phisical Vacuum Deposition) which deposits particles of noble metals on the surface. The result is a unique and refined aesthetic effect, and an improvement of the mechanical properties of the steel which is more resistant to impact and scratches. |
| High thickness            | 1mm thick steel. A significant thickness, which guarantees the maximum sturdiness and durability.                                                                                                                                                                                                                                              |
| Perimetral overflow       | The overflow is always a security on the Foster sinks that prevents the overflow of water in case of oversights. The perimeter drain solution improves aesthetics thanks to its square and essential shape.                                                                                                                                    |
| Small radius              | Bowls with squared shapes with a modern design and an increased capacity, for a minimal aesthetics connected with an extreme practicity.                                                                                                                                                                                                       |