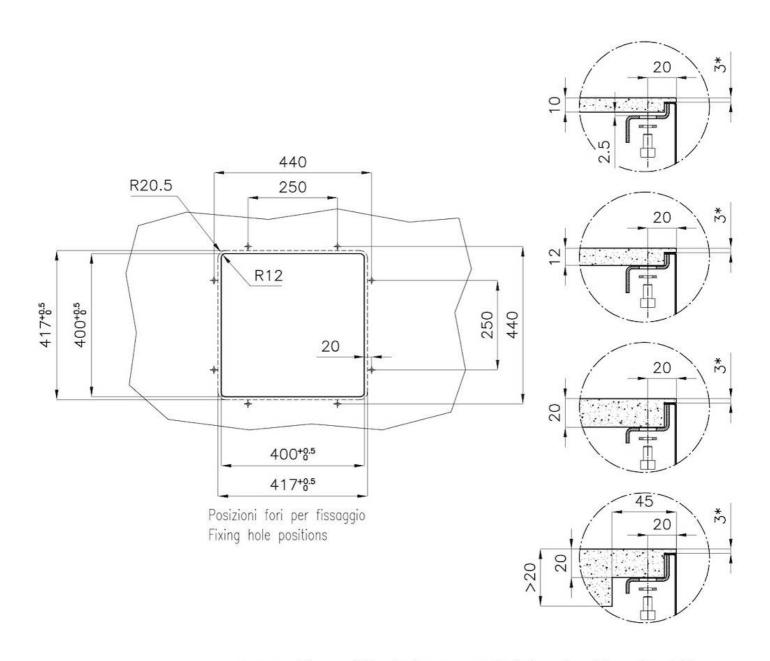

# Foster ==

<sup>\*</sup>spessore minimo consigliato che deve essere valutato in base alla resistenza del materiale.

#### **GALLERY**

<sup>\*</sup>minimum recommended thickness that must be evaluated in reference to the material's resistance.