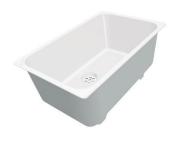

## Sink Phantom Edge R12 Gun Metal

Kitchen Sinks

Code: 4340 056

#### **DETAILS**

| Gun Metal                                               |
|---------------------------------------------------------|
| Undermount                                              |
| PVD                                                     |
| AISI 304 stainless steel                                |
| Brushed in line                                         |
| 45 cm                                                   |
| 416x416 mm                                              |
| Fixing hooks, drain, overflow and siphon, boxed packing |
| No standard holes                                       |
|                                                         |

| Built-in hole             | View technical data sheet                                                                                                                                                                                                                                                                                                                      |
|---------------------------|------------------------------------------------------------------------------------------------------------------------------------------------------------------------------------------------------------------------------------------------------------------------------------------------------------------------------------------------|
| Drainer                   | No                                                                                                                                                                                                                                                                                                                                             |
| Width                     | 41.6 cm                                                                                                                                                                                                                                                                                                                                        |
| Bowl dimension            | 400x400mm                                                                                                                                                                                                                                                                                                                                      |
| Number of bowls           | 1 bowl                                                                                                                                                                                                                                                                                                                                         |
| Waste fitting             | 3,5" drain                                                                                                                                                                                                                                                                                                                                     |
| FEATURES                  |                                                                                                                                                                                                                                                                                                                                                |
| Basket 3,5" waste fitting | The drain is equipped with a large 3.5" drain, with the practical basket cap that prevents the discharge of solid parts.                                                                                                                                                                                                                       |
| Deep bowls                | This bowls reach an important depth, over 20 cm, thanks to the advanced production technology, that can be offer great capiency and practicity in all the washing operations.                                                                                                                                                                  |
| Gun Metal                 | The Gun Metal finish is obtained by treating steel with a physical process called PVD (Phisical Vacuum Deposition) which deposits particles of noble metals on the surface. The result is a unique and refined aesthetic effect, and an improvement of the mechanical properties of the steel which is more resistant to impact and scratches. |
| High thickness            | 1mm thick steel. A significant thickness, which guarantees the maximum sturdiness and durability.                                                                                                                                                                                                                                              |
| Perimetral overflow       | The overflow is always a security on the Foster sinks that prevents the overflow of water in case of oversights. The perimeter drain solution improves aesthetics thanks to its square and essential shape.                                                                                                                                    |
| Small radius              | Bowls with squared shapes with a modern design and an increased capacity, for a minimal aesthetics connected with an extreme practicity.                                                                                                                                                                                                       |