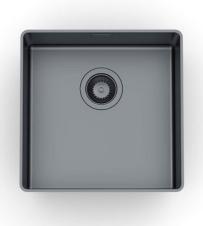

## Sink Phantom Edge R12 Gun Metal

Kitchen Sinks

Code: 4340 056

#### **DETAILS**

| Gun Metal                                               |
|---------------------------------------------------------|
| Undermount                                              |
| PVD                                                     |
| AISI 304 stainless steel                                |
| Brushed in line                                         |
| 45 cm                                                   |
| 416x416 mm                                              |
| Fixing hooks, drain, overflow and siphon, boxed packing |
| No standard holes                                       |
|                                                         |