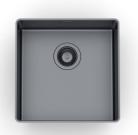

## Sink Phantom Edge R12 Gun Metal

Kitchen Sinks

Code: 4340 056

#### **DETAILS**

| Gun Metal                                               |
|---------------------------------------------------------|
| Undermount                                              |
| PVD                                                     |
| AISI 304 stainless steel                                |
| Brushed in line                                         |
| 45 cm                                                   |
| 416x416 mm                                              |
| Fixing hooks, drain, overflow and siphon, boxed packing |
| No standard holes                                       |
|                                                         |

| Built-in hole             | View technical data sheet                                                                                                                                                                                                                                                                                                                      |
|---------------------------|------------------------------------------------------------------------------------------------------------------------------------------------------------------------------------------------------------------------------------------------------------------------------------------------------------------------------------------------|
| Drainer                   | No                                                                                                                                                                                                                                                                                                                                             |
| Width                     | 41.6 cm                                                                                                                                                                                                                                                                                                                                        |
| Bowl dimension            | 400x400mm                                                                                                                                                                                                                                                                                                                                      |
| Number of bowls           | 1 bowl                                                                                                                                                                                                                                                                                                                                         |
| Waste fitting             | 3,5" drain                                                                                                                                                                                                                                                                                                                                     |
| FEATURES                  |                                                                                                                                                                                                                                                                                                                                                |
| Basket 3,5" waste fitting | The drain is equipped with a large 3.5" drain, with the practical basket cap that prevents the discharge of solid parts.                                                                                                                                                                                                                       |
| Deep bowls                | This bowls reach an important depth, over 20 cm, thanks to the advanced production technology, that can be offer great capiency and practicity in all the washing operations.                                                                                                                                                                  |
| Gun Metal                 | The Gun Metal finish is obtained by treating steel with a physical process called PVD (Phisical Vacuum Deposition) which deposits particles of noble metals on the surface. The result is a unique and refined aesthetic effect, and an improvement of the mechanical properties of the steel which is more resistant to impact and scratches. |
| High thickness            | 1mm thick steel. A significant thickness, which guarantees the maximum sturdiness and durability.                                                                                                                                                                                                                                              |
| Perimetral overflow       | The overflow is always a security on the Foster sinks that prevents the overflow of water in case of oversights. The perimeter drain solution improves aesthetics thanks to its square and essential shape.                                                                                                                                    |
| Small radius              | Bowls with squared shapes with a modern design and an increased capacity, for a minimal aesthetics connected with an extreme practicity.                                                                                                                                                                                                       |