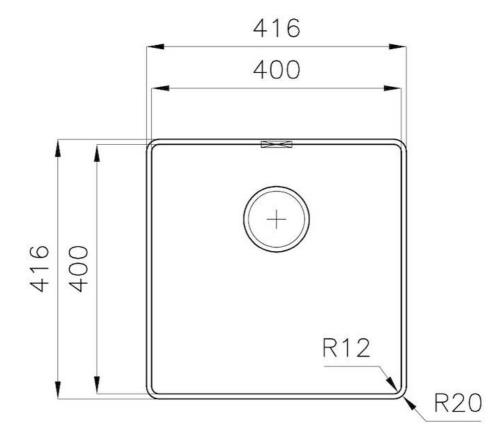

#### **DETAILS**

| Gun Metal                                               |
|---------------------------------------------------------|
| Undermount                                              |
| PVD                                                     |
| AISI 304 stainless steel                                |
| Brushed in line                                         |
| 45 cm                                                   |
| 416x416 mm                                              |
| Fixing hooks, drain, overflow and siphon, boxed packing |
| No standard holes                                       |
|                                                         |

| Built-in hole             | View technical data sheet                                                                                                                                                                                                                                                                                                                      |
|---------------------------|------------------------------------------------------------------------------------------------------------------------------------------------------------------------------------------------------------------------------------------------------------------------------------------------------------------------------------------------|
| Drainer                   | No                                                                                                                                                                                                                                                                                                                                             |
| Width                     | 41.6 cm                                                                                                                                                                                                                                                                                                                                        |
| Bowl dimension            | 400x400mm                                                                                                                                                                                                                                                                                                                                      |
| Number of bowls           | 1 bowl                                                                                                                                                                                                                                                                                                                                         |
| Waste fitting             | 3,5" drain                                                                                                                                                                                                                                                                                                                                     |
| FEATURES                  |                                                                                                                                                                                                                                                                                                                                                |
| Basket 3,5" waste fitting | The drain is equipped with a large 3.5" drain, with the practical basket cap that prevents the discharge of solid parts.                                                                                                                                                                                                                       |
| Deep bowls                | This bowls reach an important depth, over 20 cm, thanks to the advanced production technology, that can be offer great capiency and practicity in all the washing operations.                                                                                                                                                                  |
| Gun Metal                 | The Gun Metal finish is obtained by treating steel with a physical process called PVD (Phisical Vacuum Deposition) which deposits particles of noble metals on the surface. The result is a unique and refined aesthetic effect, and an improvement of the mechanical properties of the steel which is more resistant to impact and scratches. |
| High thickness            | 1mm thick steel. A significant thickness, which guarantees the maximum sturdiness and durability.                                                                                                                                                                                                                                              |
| Perimetral overflow       | The overflow is always a security on the Foster sinks that prevents the overflow of water in case of oversights. The perimeter drain solution improves aesthetics thanks to its square and essential shape.                                                                                                                                    |
| Small radius              | Bowls with squared shapes with a modern design and an increased capacity, for a minimal aesthetics connected with an extreme practicity.                                                                                                                                                                                                       |