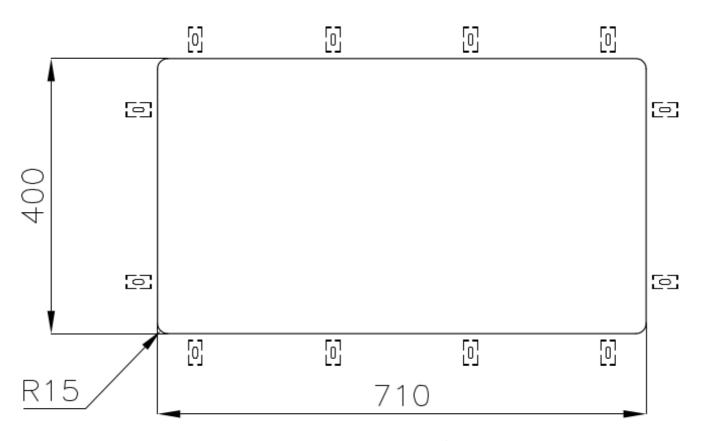

|
| Perimetral overflow       | The overflow is always a security on the Foster sinks that prevents the overflow of water in case of oversights. The perimeter drain solution improves aesthetics thanks to its square and essential shape.                                                                                                                                  |
| Small radius              | Bowls with squared shapes with a modern design and an increased capacity, for a minimal aesthetics connected with an extreme practicity.                                                                                                                                                                                                     |

#### **TECHNICAL DATA**

# Foster ==





### Foster ==



Cut out size Dimensioni per foratura top

#### **GALLERY**









#### **OPTIONAL ACCESSORIES**



Cestello inox



Glass chopping board



**HPDE** Chopping board



HPDE Twin chopping board



Iroko-wood chopping board with stainless steel colander



Iroko-wood sliding chopping board



Iroko-wood twin chopping board



Stainless steel colander



Stainless steel plate rack



Stainless steel plate rack



White basket



White bowl

## Foster ==







Graters kit with ring-holder and food collection tray

Stainless steel perforated tray

Stainless steel plate rack

#### **WARNING:**

The accessories 8159101, 8100303,8151000 are only usable in combination with 8644101 The accessories 8100154, 8154000 are only usable in combination with 8644004

#### **RECOMMENDED PAIRINGS**



Mixe