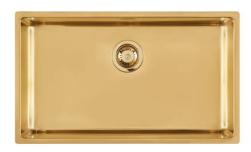

### Sink KE Gold

Kitchen Sinks Code: 2157 859

#### **DETAILS**

| Coloring               | Gold                                                            |
|------------------------|-----------------------------------------------------------------|
| Edge/Installation Type | Undermount                                                      |
| Finish                 | PVD                                                             |
| Material               | AISI 304 stainless steel                                        |
| Texture                | Foster brushed                                                  |
| Base                   | 80 cm                                                           |
| Dimensions             | 750x440 mm                                                      |
| Standard fittings      | Fixing hooks, gasket, drain, overflow and siphon, boxed packing |
| Mixer holes            | No standard holes                                               |
|                        |                                                                 |