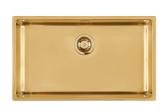

### Sink KE Gold

Kitchen Sinks Code: 2157 859

#### **DETAILS**

| Coloring               | Gold                                                            |
|------------------------|-----------------------------------------------------------------|
| Edge/Installation Type | Undermount                                                      |
| Finish                 | PVD                                                             |
| Material               | AISI 304 stainless steel                                        |
| Texture                | Foster brushed                                                  |
| Base                   | 80 cm                                                           |
| Dimensions             | 750x440 mm                                                      |
| Standard fittings      | Fixing hooks, gasket, drain, overflow and siphon, boxed packing |
| Mixer holes            | No standard holes                                               |
|                        |                                                                 |

| Built-in hole             | View technical data sheet                                                                                                                                                                                                                                                                                                                    |
|---------------------------|----------------------------------------------------------------------------------------------------------------------------------------------------------------------------------------------------------------------------------------------------------------------------------------------------------------------------------------------|
| Drainer                   | No                                                                                                                                                                                                                                                                                                                                           |
| Width                     | 75 cm                                                                                                                                                                                                                                                                                                                                        |
| Bowl dimension            | 710x400mm                                                                                                                                                                                                                                                                                                                                    |
| Number of bowls           | 1 bowl                                                                                                                                                                                                                                                                                                                                       |
| Waste fitting             | 3,5" drain                                                                                                                                                                                                                                                                                                                                   |
| FEATURES                  |                                                                                                                                                                                                                                                                                                                                              |
| Basket 3,5" waste fitting | The drain is equipped with a large 3.5" drain, with the practical basket cap that prevents the discharge of solid parts.                                                                                                                                                                                                                     |
| Gold                      | The Gold finish is obtained by treating the steel with a physical process called PVD (Physical Vacuum Deposition) which deposits particles of noble metals on the surface. The result is a unique and refined aesthetic effect, and an improvement in the mechanical properties of the steel that is more resistant to shocks and scratches. |
| High thickness            | Imm thick steel. A significant thickness, which guarantees the maximum sturdiness and durability.                                                                                                                                                                                                                                            |
| Perimetral overflow       | The overflow is always a security on the Foster sinks that prevents the overflow of water in case of oversights. The perimeter drain solution improves aesthetics thanks to its square and essential shape.                                                                                                                                  |
| Small radius              | Bowls with squared shapes with a modern design and an increased capacity, for a minimal aesthetics connected with an extreme practicity.                                                                                                                                                                                                     |