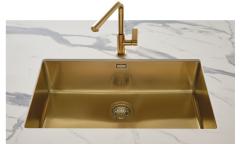

### Sink KE Gold

Kitchen Sinks Code: 2157 859

#### **DETAILS**

| Coloring               | Gold                                                            |
|------------------------|-----------------------------------------------------------------|
| Edge/Installation Type | Undermount                                                      |
| Finish                 | PVD                                                             |
| Material               | AISI 304 stainless steel                                        |
| Texture                | Foster brushed                                                  |
| Base                   | 80 cm                                                           |
| Dimensions             | 750x440 mm                                                      |
| Standard fittings      | Fixing hooks, gasket, drain, overflow and siphon, boxed packing |
| Mixer holes            | No standard holes                                               |
|                        |                                                                 |

| Built-in hole             | View technical data sheet                                                                                                                                                                                                                                                                                                                    |
|---------------------------|----------------------------------------------------------------------------------------------------------------------------------------------------------------------------------------------------------------------------------------------------------------------------------------------------------------------------------------------|
| Drainer                   | No                                                                                                                                                                                                                                                                                                                                           |
| Width                     | 75 cm                                                                                                                                                                                                                                                                                                                                        |
| Bowl dimension            | 710x400mm                                                                                                                                                                                                                                                                                                                                    |
| Number of bowls           | 1 bowl                                                                                                                                                                                                                                                                                                                                       |
| Waste fitting             | 3,5" drain                                                                                                                                                                                                                                                                                                                                   |
| FEATURES                  |                                                                                                                                                                                                                                                                                                                                              |
| Basket 3,5" waste fitting | The drain is equipped with a large 3.5" drain, with the practical basket cap that prevents the discharge of solid parts.                                                                                                                                                                                                                     |
| Gold                      | The Gold finish is obtained by treating the steel with a physical process called PVD (Physical Vacuum Deposition) which deposits particles of noble metals on the surface. The result is a unique and refined aesthetic effect, and an improvement in the mechanical properties of the steel that is more resistant to shocks and scratches. |
| High thickness            | Imm thick steel. A significant thickness, which guarantees the maximum sturdiness and durability.                                                                                                                                                                                                                                            |
| Perimetral overflow       | The overflow is always a security on the Foster sinks that prevents the overflow of water in case of oversights. The perimeter drain solution improves aesthetics thanks to its square and essential shape.                                                                                                                                  |
| Small radius              | Bowls with squared shapes with a modern design and an increased capacity, for a minimal aesthetics connected with an extreme practicity.                                                                                                                                                                                                     |