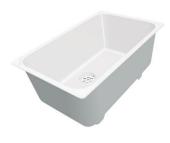

### Sink KE Gold

Kitchen Sinks Code: 2157 859

#### **DETAILS**

| Coloring               | Gold                                                            |
|------------------------|-----------------------------------------------------------------|
| Edge/Installation Type | Undermount                                                      |
| Finish                 | PVD                                                             |
| Material               | AISI 304 stainless steel                                        |
| Texture                | Foster brushed                                                  |
| Base                   | 80 cm                                                           |
| Dimensions             | 750x440 mm                                                      |
| Standard fittings      | Fixing hooks, gasket, drain, overflow and siphon, boxed packing |
| Mixer holes            | No standard holes                                               |
|                        |                                                                 |

| Built-in hole             | View technical data sheet                                                                                                                                                                                                                                                                                                                    |
|---------------------------|----------------------------------------------------------------------------------------------------------------------------------------------------------------------------------------------------------------------------------------------------------------------------------------------------------------------------------------------|
| Drainer                   | No                                                                                                                                                                                                                                                                                                                                           |
| Width                     | 75 cm                                                                                                                                                                                                                                                                                                                                        |
| Bowl dimension            | 710x400mm                                                                                                                                                                                                                                                                                                                                    |
| Number of bowls           | 1 bowl                                                                                                                                                                                                                                                                                                                                       |
| Waste fitting             | 3,5" drain                                                                                                                                                                                                                                                                                                                                   |
| FEATURES                  |                                                                                                                                                                                                                                                                                                                                              |
| Basket 3,5" waste fitting | The drain is equipped with a large 3.5" drain, with the practical basket cap that prevents the discharge of solid parts.                                                                                                                                                                                                                     |
| Gold                      | The Gold finish is obtained by treating the steel with a physical process called PVD (Physical Vacuum Deposition) which deposits particles of noble metals on the surface. The result is a unique and refined aesthetic effect, and an improvement in the mechanical properties of the steel that is more resistant to shocks and scratches. |
| High thickness            | Imm thick steel. A significant thickness, which guarantees the maximum sturdiness and durability.                                                                                                                                                                                                                                            |
| Perimetral overflow       | The overflow is always a security on the Foster sinks that prevents the overflow of water in case of oversights. The perimeter drain solution improves aesthetics thanks to its square and essential shape.                                                                                                                                  |
| Small radius              | Bowls with squared shapes with a modern design and an increased capacity, for a minimal aesthetics connected with an extreme practicity.                                                                                                                                                                                                     |