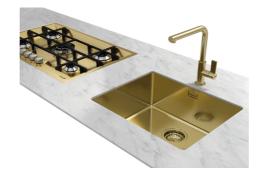

a security on the Foster sinks that prevents the overflow of water in case of oversights. The perimeter drain solution improves aesthetics thanks to its square and essential shape.                                                                                                                                  |
| Small radius              | Bowls with squared shapes with a modern design and an increased capacity, for a minimal aesthetics connected with an extreme practicity.                                                                                                                                                                                                     |

#### **TECHNICAL DATA**

# Foster ==





### Foster ==



Cut out size Dimensioni per foratura top

#### **GALLERY**









#### **OPTIONAL ACCESSORIES**



Cestello inox



Glass chopping board



**HPDE** Chopping board



HPDE Twin chopping board



Iroko-wood chopping board with stainless steel colander



Iroko-wood sliding chopping board



Iroko-wood twin chopping board



Stainless steel colander



Stainless steel plate rack



Stainless steel plate rack



White basket



White bowl

## Foster ==







Graters kit with ring-holder and food collection tray

Stainless steel perforated tray

Stainless steel plate rack

#### **WARNING:**

The accessories 8159101, 8100303,8151000 are only usable in combination with 8644101 The accessories 8100154, 8154000 are only usable in combination with 8644004

#### **RECOMMENDED PAIRINGS**



Mixer Tap Omega Gold