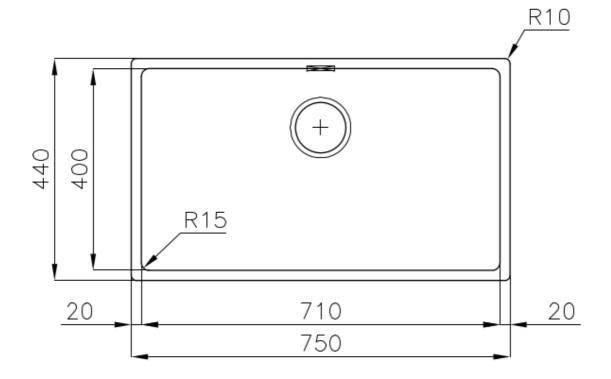

#### **DETAILS**

| Coloring               | Gold                                                            |
|------------------------|-----------------------------------------------------------------|
| Edge/Installation Type | Undermount                                                      |
| Finish                 | PVD                                                             |
| Material               | AISI 304 stainless steel                                        |
| Texture                | Foster brushed                                                  |
| Base                   | 80 cm                                                           |
| Dimensions             | 750x440 mm                                                      |
| Standard fittings      | Fixing hooks, gasket, drain, overflow and siphon, boxed packing |
| Mixer holes            | No standard holes                                               |
|                        |                                                                 |

| Built-in hole             | View technical data sheet                                                                                                                                                                                                                                                                                                                    |
|---------------------------|----------------------------------------------------------------------------------------------------------------------------------------------------------------------------------------------------------------------------------------------------------------------------------------------------------------------------------------------|
| Drainer                   | No                                                                                                                                                                                                                                                                                                                                           |
| Width                     | 75 cm                                                                                                                                                                                                                                                                                                                                        |
| Bowl dimension            | 710x400mm                                                                                                                                                                                                                                                                                                                                    |
| Number of bowls           | 1 bowl                                                                                                                                                                                                                                                                                                                                       |
| Waste fitting             | 3,5" drain                                                                                                                                                                                                                                                                                                                                   |
| FEATURES                  |                                                                                                                                                                                                                                                                                                                                              |
| Basket 3,5" waste fitting | The drain is equipped with a large 3.5" drain, with the practical basket cap that prevents the discharge of solid parts.                                                                                                                                                                                                                     |
| Gold                      | The Gold finish is obtained by treating the steel with a physical process called PVD (Physical Vacuum Deposition) which deposits particles of noble metals on the surface. The result is a unique and refined aesthetic effect, and an improvement in the mechanical properties of the steel that is more resistant to shocks and scratches. |
| High thickness            | Imm thick steel. A significant thickness, which guarantees the maximum sturdiness and durability.                                                                                                                                                                                                                                            |
| Perimetral overflow       | The overflow is always a security on the Foster sinks that prevents the overflow of water in case of oversights. The perimeter drain solution improves aesthetics thanks to its square and essential shape.                                                                                                                                  |
| Small radius              | Bowls with squared shapes with a modern design and an increased capacity, for a minimal aesthetics connected with an extreme practicity.                                                                                                                                                                                                     |