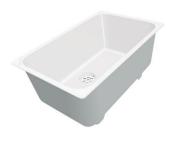

### **Sink KE Copper**

Kitchen Sinks Code: 2157 858

#### **DETAILS**

| Indermount                                                     |
|----------------------------------------------------------------|
| VD                                                             |
| ISI 304 stainless steel                                        |
| oster brushed                                                  |
| 0 cm                                                           |
| 50x440 mm                                                      |
| ixing hooks, gasket, drain, overflow and siphon, boxed packing |
| lo standard holes                                              |
| i                                                              |

| Built-in hole             | View technical data sheet                                                                                                                                                                                                                                                                                                                   |
|---------------------------|---------------------------------------------------------------------------------------------------------------------------------------------------------------------------------------------------------------------------------------------------------------------------------------------------------------------------------------------|
| Drainer                   | No                                                                                                                                                                                                                                                                                                                                          |
| Width                     | 75 cm                                                                                                                                                                                                                                                                                                                                       |
| Bowl dimension            | 710x400mm                                                                                                                                                                                                                                                                                                                                   |
| Number of bowls           | 1 bowl                                                                                                                                                                                                                                                                                                                                      |
| Waste fitting             | 3,5" drain                                                                                                                                                                                                                                                                                                                                  |
| FEATURES                  |                                                                                                                                                                                                                                                                                                                                             |
| Basket 3,5" waste fitting | The drain is equipped with a large 3.5" drain, with the practical basket cap that prevents the discharge of solid parts.                                                                                                                                                                                                                    |
| Copper                    | The Copper finish is obtained by treating steel with a physical process called PVD (Phisical Vacuum Deposition) which deposits particles of noble metals on the surface. The result is a unique and refined aesthetic effect, and an improvement of the mechanical properties of the steel which is more resistant to impact and scratches. |
| High thickness            | Imm thick steel. A significant thickness, which guarantees the maximum sturdiness and durability.                                                                                                                                                                                                                                           |
| Perimetral overflow       | The overflow is always a security on the Foster sinks that prevents the overflow of water in case of oversights. The perimeter drain solution improves aesthetics thanks to its square and essential shape.                                                                                                                                 |
| Small radius              | Bowls with squared shapes with a modern design and an increased capacity, for a minimal aesthetics connected with an extreme practicity.                                                                                                                                                                                                    |