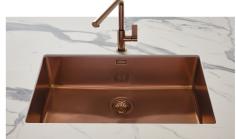

a security on the Foster sinks that prevents the overflow of water in case of oversights. The perimeter drain solution improves aesthetics thanks to its square and essential shape.                                                                                                                                 |
| Small radius              | Bowls with squared shapes with a modern design and an increased capacity, for a minimal aesthetics connected with an extreme practicity.                                                                                                                                                                                                    |

#### **TECHNICAL DATA**

# Foster ==





### Foster ==



Cut out size Dimensioni per foratura top

#### **GALLERY**









#### **OPTIONAL ACCESSORIES**



Cestello inox



Glass chopping board



**HPDE** Chopping board



HPDE Twin chopping board



Iroko-wood chopping board with stainless steel colander



Iroko-wood sliding chopping board



Iroko-wood twin chopping board



Stainless steel colander



Stainless steel plate rack



Stainless steel plate rack



White basket



White bowl

## Foster ==







Graters kit with ring-holder and food collection tray

Stainless steel perforated tray

Stainless steel plate rack

#### **WARNING:**

The accessories 8159101, 8100303,8151000 are only usable in combination with 8644101 The accessories 8100154, 8154000 are only usable in combination with 8644004

#### **RECOMMENDED PAIRINGS**



Mixer Tap Omega Copper