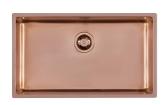

### **Sink KE Copper**

Kitchen Sinks Code: 2157 858

#### **DETAILS**

| Indermount                                                     |
|----------------------------------------------------------------|
| VD                                                             |
| ISI 304 stainless steel                                        |
| oster brushed                                                  |
| 0 cm                                                           |
| 50x440 mm                                                      |
| ixing hooks, gasket, drain, overflow and siphon, boxed packing |
| lo standard holes                                              |
| i                                                              |

| Built-in hole             | View technical data sheet                                                                                                                                                                                                                                                                                                                   |
|---------------------------|---------------------------------------------------------------------------------------------------------------------------------------------------------------------------------------------------------------------------------------------------------------------------------------------------------------------------------------------|
| Drainer                   | No                                                                                                                                                                                                                                                                                                                                          |
| Width                     | 75 cm                                                                                                                                                                                                                                                                                                                                       |
| Bowl dimension            | 710x400mm                                                                                                                                                                                                                                                                                                                                   |
| Number of bowls           | 1 bowl                                                                                                                                                                                                                                                                                                                                      |
| Waste fitting             | 3,5" drain                                                                                                                                                                                                                                                                                                                                  |
| FEATURES                  |                                                                                                                                                                                                                                                                                                                                             |
| Basket 3,5" waste fitting | The drain is equipped with a large 3.5" drain, with the practical basket cap that prevents the discharge of solid parts.                                                                                                                                                                                                                    |
| Copper                    | The Copper finish is obtained by treating steel with a physical process called PVD (Phisical Vacuum Deposition) which deposits particles of noble metals on the surface. The result is a unique and refined aesthetic effect, and an improvement of the mechanical properties of the steel which is more resistant to impact and scratches. |
| High thickness            | Imm thick steel. A significant thickness, which guarantees the maximum sturdiness and durability.                                                                                                                                                                                                                                           |
| Perimetral overflow       | The overflow is always a security on the Foster sinks that prevents the overflow of water in case of oversights. The perimeter drain solution improves aesthetics thanks to its square and essential shape.                                                                                                                                 |
| Small radius              | Bowls with squared shapes with a modern design and an increased capacity, for a minimal aesthetics connected with an extreme practicity.                                                                                                                                                                                                    |