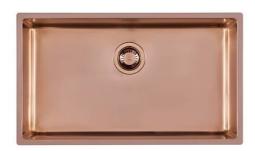

### **Sink KE Copper**

Kitchen Sinks Code: 2157 858

| Built-in hole             | View technical data sheet                                                                                                                                                                                                                                                                                                                   |
|---------------------------|---------------------------------------------------------------------------------------------------------------------------------------------------------------------------------------------------------------------------------------------------------------------------------------------------------------------------------------------|
| Drainer                   | No                                                                                                                                                                                                                                                                                                                                          |
| Width                     | 75 cm                                                                                                                                                                                                                                                                                                                                       |
| Bowl dimension            | 710x400mm                                                                                                                                                                                                                                                                                                                                   |
| Number of bowls           | 1 bowl                                                                                                                                                                                                                                                                                                                                      |
| Waste fitting             | 3,5" drain                                                                                                                                                                                                                                                                                                                                  |
| FEATURES                  |                                                                                                                                                                                                                                                                                                                                             |
| Basket 3,5" waste fitting | The drain is equipped with a large 3.5" drain, with the practical basket cap that prevents the discharge of solid parts.                                                                                                                                                                                                                    |
| Copper                    | The Copper finish is obtained by treating steel with a physical process called PVD (Phisical Vacuum Deposition) which deposits particles of noble metals on the surface. The result is a unique and refined aesthetic effect, and an improvement of the mechanical properties of the steel which is more resistant to impact and scratches. |
| High thickness            | Imm thick steel. A significant thickness, which guarantees the maximum sturdiness and durability.                                                                                                                                                                                                                                           |
| Perimetral overflow       | The overflow is always a security on the Foster sinks that prevents the overflow of water in case of oversights. The perimeter drain solution improves aesthetics thanks to its square and essential shape.                                                                                                                                 |
| Small radius              | Bowls with squared shapes with a modern design and an increased capacity, for a minimal aesthetics connected with an extreme practicity.                                                                                                                                                                                                    |