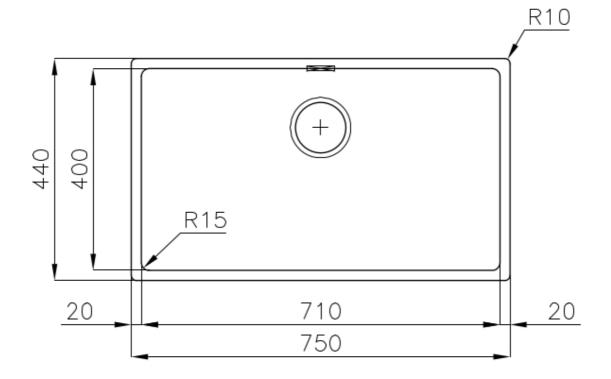

#### **DETAILS**

| Indermount                                                     |
|----------------------------------------------------------------|
| VD                                                             |
| ISI 304 stainless steel                                        |
| oster brushed                                                  |
| 0 cm                                                           |
| 50x440 mm                                                      |
| ixing hooks, gasket, drain, overflow and siphon, boxed packing |
| lo standard holes                                              |
| i                                                              |

| Built-in hole             | View technical data sheet                                                                                                                                                                                                                                                                                                                   |
|---------------------------|---------------------------------------------------------------------------------------------------------------------------------------------------------------------------------------------------------------------------------------------------------------------------------------------------------------------------------------------|
| Drainer                   | No                                                                                                                                                                                                                                                                                                                                          |
| Width                     | 75 cm                                                                                                                                                                                                                                                                                                                                       |
| Bowl dimension            | 710x400mm                                                                                                                                                                                                                                                                                                                                   |
| Number of bowls           | 1 bowl                                                                                                                                                                                                                                                                                                                                      |
| Waste fitting             | 3,5" drain                                                                                                                                                                                                                                                                                                                                  |
| FEATURES                  |                                                                                                                                                                                                                                                                                                                                             |
| Basket 3,5" waste fitting | The drain is equipped with a large 3.5" drain, with the practical basket cap that prevents the discharge of solid parts.                                                                                                                                                                                                                    |
| Copper                    | The Copper finish is obtained by treating steel with a physical process called PVD (Phisical Vacuum Deposition) which deposits particles of noble metals on the surface. The result is a unique and refined aesthetic effect, and an improvement of the mechanical properties of the steel which is more resistant to impact and scratches. |
| High thickness            | Imm thick steel. A significant thickness, which guarantees the maximum sturdiness and durability.                                                                                                                                                                                                                                           |
| Perimetral overflow       | The overflow is always a security on the Foster sinks that prevents the overflow of water in case of oversights. The perimeter drain solution improves aesthetics thanks to its square and essential shape.                                                                                                                                 |
| Small radius              | Bowls with squared shapes with a modern design and an increased capacity, for a minimal aesthetics connected with an extreme practicity.                                                                                                                                                                                                    |

#### **TECHNICAL DATA**