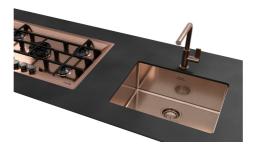

ys a security on the Foster sinks that prevents the overflow of water in case of oversights. The perimeter drain solution improves aesthetics thanks to its square and essential shape.                                                                                                                                 |
| Small radius              | Bowls with squared shapes with a modern design and an increased capacity, for a minimal aesthetics connected with an extreme practicity.                                                                                                                                                                                                    |

#### **TECHNICAL DATA**

# Foster ==





### Foster ==



Cut out size Dimensioni per foratura top

#### **GALLERY**









#### **OPTIONAL ACCESSORIES**



Cestello inox



Glass chopping board



**HPDE** Chopping board



HPDE Twin chopping board



Iroko-wood chopping board with stainless steel colander



Iroko-wood sliding chopping board



Iroko-wood twin chopping board



Stainless steel colander



Stainless steel plate rack



Stainless steel plate rack



White basket



White bowl

## Foster ==







Graters kit with ring-holder and food collection tray

Stainless steel perforated tray

Stainless steel plate rack

#### **WARNING:**

The accessories 8159101, 8100303,8151000 are only usable in combination with 8644101 The accessories 8100154, 8154000 are only usable in combination with 8644004

#### **RECOMMENDED PAIRINGS**



Mixer Tap Omega Copper