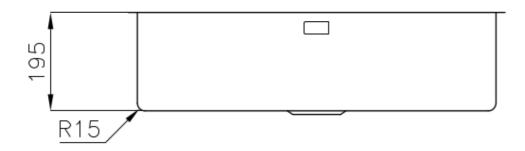

#### **DETAILS**

| Indermount                                                     |
|----------------------------------------------------------------|
| VD                                                             |
| ISI 304 stainless steel                                        |
| oster brushed                                                  |
| 0 cm                                                           |
| 50x440 mm                                                      |
| ixing hooks, gasket, drain, overflow and siphon, boxed packing |
| lo standard holes                                              |
| i                                                              |

#### **TECHNICAL DATA**