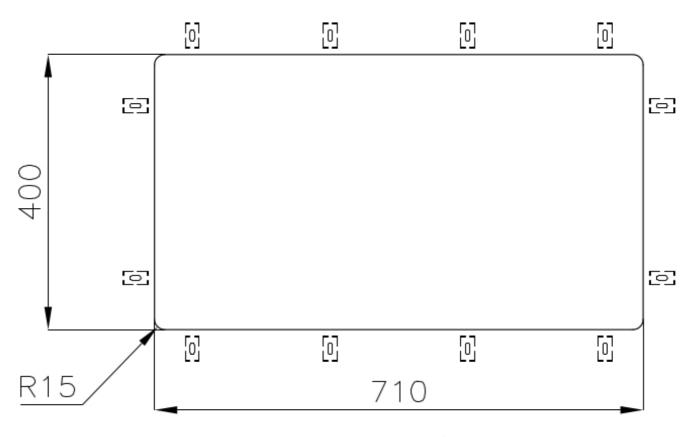

|
| Perimetral overflow       | The overflow is always a security on the Foster sinks that prevents the overflow of water in case of oversights. The perimeter drain solution improves aesthetics thanks to its square and essential shape.                                                                                                                                 |
| Small radius              | Bowls with squared shapes with a modern design and an increased capacity, for a minimal aesthetics connected with an extreme practicity.                                                                                                                                                                                                    |

#### **TECHNICAL DATA**

# Foster ==





### Foster ==



Cut out size Dimensioni per foratura top

#### **GALLERY**









#### **OPTIONAL ACCESSORIES**



Cestello inox



Glass chopping board



**HPDE** Chopping board



HPDE Twin chopping board



Iroko-wood chopping board with stainless steel colander



Iroko-wood sliding chopping board



Iroko-wood twin chopping board



Stainless steel colander



Stainless steel plate rack



Stainless steel plate rack



White basket



White bowl

## Foster ==







Graters kit with ring-holder and food collection tray

Stainless steel perforated tray

Stainless steel plate rack

#### **WARNING:**

The accessories 8159101, 8100303,8151000 are only usable in combination with 8644101 The accessories 8100154, 8154000 are only usable in combination with 8644004

#### **RECOMMENDED PAIRINGS**



Mixe