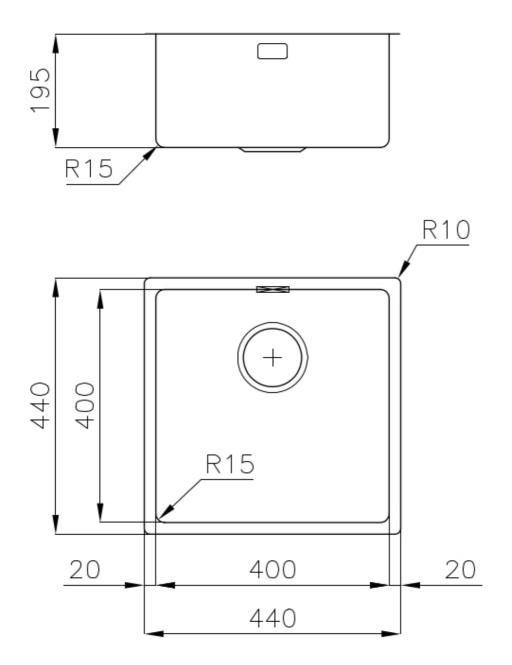

#### DETAILS

| Coloring               | Gun Metal                                                       |
|------------------------|-----------------------------------------------------------------|
| Finish                 | PVD                                                             |
| Material               | AISI 304 stainless steel                                        |
| Texture                | Vintage                                                         |
| Base                   | 45 cm                                                           |
| Edge/Installation Type | Undermount                                                      |
| Dimensions             | 440x440 mm                                                      |
| Standard fittings      | Fixing hooks, gasket, drain, overflow and siphon, boxed packing |
| Mixer holes            | No standard holes                                               |

| Built-in hole             | View technical data sheet (for all Flush-mount / Top-mount models and Under-mount models)                                                                                                                                                                                                                                                      |
|---------------------------|------------------------------------------------------------------------------------------------------------------------------------------------------------------------------------------------------------------------------------------------------------------------------------------------------------------------------------------------|
| Drainer                   | Νο                                                                                                                                                                                                                                                                                                                                             |
| Width                     | 44 cm                                                                                                                                                                                                                                                                                                                                          |
| Bowl dimension            | 400x400mm                                                                                                                                                                                                                                                                                                                                      |
| Number of bowls           | 1 bowl                                                                                                                                                                                                                                                                                                                                         |
| Waste fitting             | 3,5" drain                                                                                                                                                                                                                                                                                                                                     |
| FEATURES                  |                                                                                                                                                                                                                                                                                                                                                |
| VINTAGE PVD               | The prestigious PVD finish combines with the care for detail of the Vintage finish, to create a combination of unique elegance.                                                                                                                                                                                                                |
| Gun Metal                 | The Gun Metal finish is obtained by treating steel with a physical process called PVD (Phisical Vacuum Deposition) which deposits particles of noble metals on the surface. The result is a unique and refined aesthetic effect, and an improvement of the mechanical properties of the steel which is more resistant to impact and scratches. |
| Basket 3,5" waste fitting | The drain is equipped with a large 3.5" drain, with the practical basket cap that prevents the discharge of solid parts. The 3.5 "drain allows the use of the Foster waste-disposer, compatible with all models.                                                                                                                               |
| High thickness            | 1mm thick steel. A significant thickness, which guarantees the maximum sturdiness and durability.                                                                                                                                                                                                                                              |
| Perimetral overflow       | The overflow is always a security on the Foster sinks that prevents the overflow of water in case of oversights. The perimeter drain solution improves aesthetics thanks to its square and essential shape.                                                                                                                                    |
| Small radius              | Bowls with squared shapes with a modern design and an increased capacity, for a minimal aesthetics connected with an extreme practicity.                                                                                                                                                                                                       |