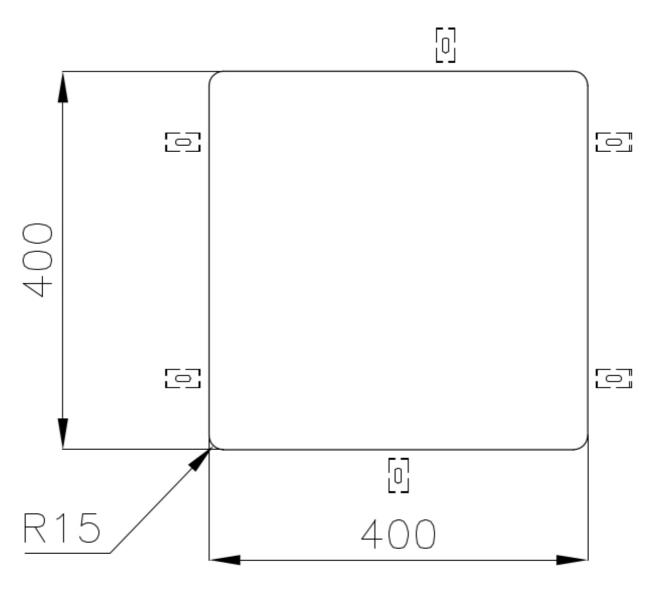

|
| Perimetral overflow       | The overflow is always a security on the Foster sinks that prevents the overflow of water in case of oversights. The perimeter drain solution improves aesthetics thanks to its square and essential shape.                                                                                                                                    |
| Small radius              | Bowls with squared shapes with a modern design and an increased capacity, for a minimal aesthetics connected with an extreme practicity.                                                                                                                                                                                                       |

#### **TECHNICAL DATA**





### Cut out size Dimensioni per foratura top

#### GALLERY



Foster S.p.A. Via M.S. Ottone, 18-20 42041 Brescello (Reggio Emilia) - Italy

#### **OPTIONAL ACCESSORIES**



Cestello inox 8612 000



Glass chopping board 8631 300



HPDE Chopping board 8657 001



HPDE Twin chopping board 8644 101



Iroko-wood chopping board with stainless steel colander 8644 042



Iroko-wood sliding chopping board 8644 041



Iroko-wood twin chopping board 8644 004



Stainless steel colander 8154 000



Stainless steel plate rack 8100 154



Stainless steel plate rack 8100 303



White basket 8612 100



White bowl 8153 100







Graters kit with ring-holder and food collection tray 8159 101

Stainless steel perforated tray 8151 000 Stainless steel plate rack 8100 201

#### WARNING:

The accessories