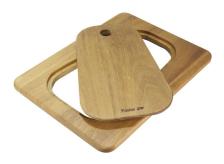

#### **OPTIONAL ACCESSORIES**

Cestello inox 8612 000

Glass chopping board 8631 300

HPDE Chopping board 8657 001

HPDE Twin chopping board 8644 101

Iroko-wood chopping board with stainless steel colander 8644 042

Iroko-wood sliding chopping board 8644 041

Iroko-wood twin chopping board 8644 004

Stainless steel colander 8154 000

Stainless steel plate rack 8100 154

Stainless steel plate rack 8100 303

White basket 8612 100