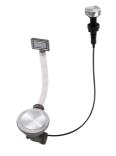

ing chopping board 8644 041



Iroko-wood twin chopping board 8644 004



Stainless steel colander 8154 000



Stainless steel plate rack 8100 154



Stainless steel plate rack 8100 303



White basket 8612 100



White bowl 8153 100







Graters kit with ring-holder and food collection tray 8159 101

Stainless steel perforated tray 8151 000 Stainless steel plate rack 8100 201

#### WARNING:

The accessories 8159101, 8100303,8151000 are only usable in combination with 8644101 The accessories 8100154, 8154000 are only usable in combination with 8644004

#### **RECOMMENDED PAIRINGS**



Mixer Tap Omega Gun Metal 8497 856



Mixer Tap Skin Gun Metal 8424 856

### **OPTIONAL AUTOMATIC WASTE FITTINGS**







Space automatic waste fitting 8407 108



Space automatic waste fitting 8407 109







Space Light automatic waste fitting 8407 117

Space Milano automatic waste fitting 8407 115

Space Push automatic waste fitting 8407 116