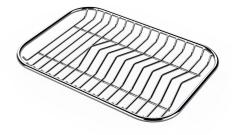

Iroko-wood sliding chopping board 8644 041

Iroko-wood twin chopping board 8644 004

Stainless steel colander 8154 000

Stainless steel plate rack 8100 154

Stainless steel plate rack 8100 303

White basket 8612 100

White bowl 8153 100

Graters kit with ring-holder and food collection tray 8159 101

Stainless steel perforated tray 8151 000 Stainless steel plate rack 8100 201