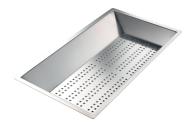

| Built-in hole             | View technical data sheet (for all Flush-mount / Top-mount models and Under-mount models)                                                                                                                                                                                                                                                      |
|---------------------------|------------------------------------------------------------------------------------------------------------------------------------------------------------------------------------------------------------------------------------------------------------------------------------------------------------------------------------------------|
| Drainer                   | Νο                                                                                                                                                                                                                                                                                                                                             |
| Width                     | 44 cm                                                                                                                                                                                                                                                                                                                                          |
| Bowl dimension            | 400x400mm                                                                                                                                                                                                                                                                                                                                      |
| Number of bowls           | 1 bowl                                                                                                                                                                                                                                                                                                                                         |
| Waste fitting             | 3,5" drain                                                                                                                                                                                                                                                                                                                                     |
| FEATURES                  |                                                                                                                                                                                                                                                                                                                                                |
| VINTAGE PVD               | The prestigious PVD finish combines with the care for detail of the Vintage finish, to create a combination of unique elegance.                                                                                                                                                                                                                |
| Gun Metal                 | The Gun Metal finish is obtained by treating steel with a physical process called PVD (Phisical Vacuum Deposition) which deposits particles of noble metals on the surface. The result is a unique and refined aesthetic effect, and an improvement of the mechanical properties of the steel which is more resistant to impact and scratches. |
| Basket 3,5" waste fitting | The drain is equipped with a large 3.5" drain, with the practical basket cap that prevents the discharge of solid parts. The 3.5 "drain allows the use of the Foster waste-disposer, compatible with all models.                                                                                                                               |
| High thickness            | 1mm thick steel. A significant thickness, which guarantees the maximum sturdiness and durability.                                                                                                                                                                                                                                              |
| Perimetral overflow       | The overflow is always a security on the Foster sinks that prevents the overflow of water in case of oversights. The perimeter drain solution improves aesthetics thanks to its square and essential shape.                                                                                                                                    |
| Small radius              | Bowls with squared shapes with a modern design and an increased capacity, for a minimal aesthetics connected with an extreme practicity.                                                                                                                                                                                                       |