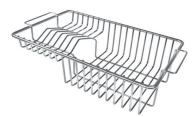

#### **OPTIONAL ACCESSORIES**

Cestello inox 8612 000

Glass chopping board 8631 300

HPDE Chopping board 8657 001

HPDE Twin chopping board 8644 101

Iroko-wood chopping board with stainless steel colander 8644 042

Iroko-wood sliding chopping board 8644 041

Iroko-wood twin chopping board 8644 004

Stainless steel colander 8154 000

Stainless steel plate rack 8100 154

Stainless steel plate rack 8100 303

White basket 8612 100

White bowl 8153 100

Graters kit with ring-holder and food collection tray 8159 101

Stainless steel perforated tray 8151 000 Stainless steel plate rack 8100 201