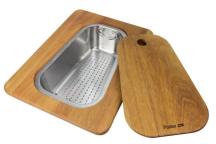

#### **OPTIONAL ACCESSORIES**

Cestello inox 8612 000

Glass chopping board 8631 300

HPDE Chopping board 8657 001

HPDE Twin chopping board 8644 101

Iroko-wood chopping board with stainless steel colander 8644 042

Iroko-wood sliding chopping board 8644 041

Iroko-wood twin chopping board 8644 004

Stainless steel colander 8154 000

Stainless steel plate rack 8100 154

Stainless steel plate rack 8100 303

White basket 8612 100