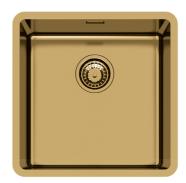

### **Sink KE Gold 2156 859**

Sinks

Code: 2156 859

#### **DETAILS**

| Coloring               | Gold                                                            |
|------------------------|-----------------------------------------------------------------|
| Finish                 | PVD                                                             |
| Material               | AISI 304 stainless steel                                        |
| Texture                | Foster brushed                                                  |
| Base                   | 45 cm                                                           |
| Edge/Installation Type | Undermount                                                      |
| Dimensions             | 440x440 mm                                                      |
| Standard fittings      | Fixing hooks, gasket, drain, overflow and siphon, boxed packing |
| Mixer holes            | No standard holes                                               |
|                        |                                                                 |