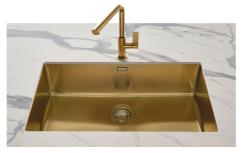

### **Sink KE Gold 2156 859**

Sinks

Code: 2156 859

#### **DETAILS**

| Coloring               | Gold                                                            |
|------------------------|-----------------------------------------------------------------|
| Finish                 | PVD                                                             |
| Material               | AISI 304 stainless steel                                        |
| Texture                | Foster brushed                                                  |
| Base                   | 45 cm                                                           |
| Edge/Installation Type | Undermount                                                      |
| Dimensions             | 440x440 mm                                                      |
| Standard fittings      | Fixing hooks, gasket, drain, overflow and siphon, boxed packing |
| Mixer holes            | No standard holes                                               |
|                        |                                                                 |

| Built-in hole             | View technical data sheet (for all Flush-mount / Top-mount models and Under-mount models)                                                                                                                                                                                                                                                    |
|---------------------------|----------------------------------------------------------------------------------------------------------------------------------------------------------------------------------------------------------------------------------------------------------------------------------------------------------------------------------------------|
| Drainer                   | No                                                                                                                                                                                                                                                                                                                                           |
| Width                     | 44 cm                                                                                                                                                                                                                                                                                                                                        |
| Bowl dimension            | 400x400mm                                                                                                                                                                                                                                                                                                                                    |
| Number of bowls           | 1 bowl                                                                                                                                                                                                                                                                                                                                       |
| Waste fitting             | 3,5" drain                                                                                                                                                                                                                                                                                                                                   |
| FEATURES                  |                                                                                                                                                                                                                                                                                                                                              |
| Basket 3,5" waste fitting | The drain is equipped with a large 3.5" drain, with the practical basket cap that prevents the discharge of solid parts. The 3.5 "drain allows the use of the Foster waste-disposer, compatible with all models.                                                                                                                             |
| Gold                      | The Gold finish is obtained by treating the steel with a physical process called PVD (Physical Vacuum Deposition) which deposits particles of noble metals on the surface. The result is a unique and refined aesthetic effect, and an improvement in the mechanical properties of the steel that is more resistant to shocks and scratches. |
| High thickness            | Imm thick steel. A significant thickness, which guarantees the maximum sturdiness and durability.                                                                                                                                                                                                                                            |
| Perimetral overflow       | The overflow is always a security on the Foster sinks that prevents the overflow of water in case of oversights. The perimeter drain solution improves aesthetics thanks to its square and essential shape.                                                                                                                                  |
| Small radius              | Bowls with squared shapes with a modern design and an increased capacity, for a minimal aesthetics connected with an extreme practicity.                                                                                                                                                                                                     |