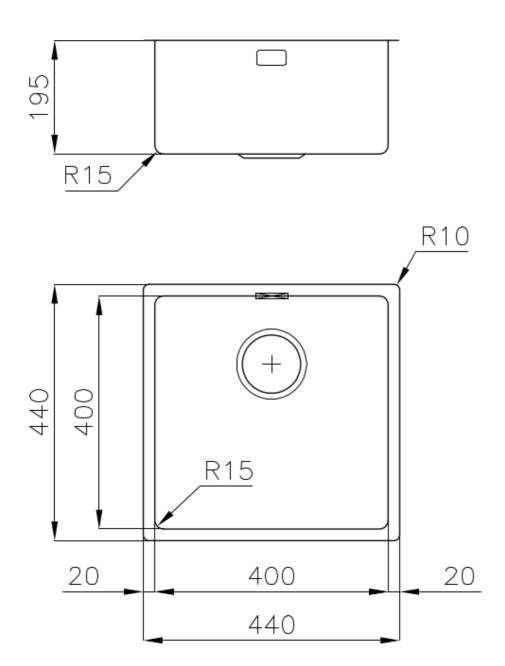

#### **DETAILS**

| Coloring               | Gold                                                            |
|------------------------|-----------------------------------------------------------------|
| Finish                 | PVD                                                             |
| Material               | AISI 304 stainless steel                                        |
| Texture                | Foster brushed                                                  |
| Base                   | 45 cm                                                           |
| Edge/Installation Type | Undermount                                                      |
| Dimensions             | 440x440 mm                                                      |
| Standard fittings      | Fixing hooks, gasket, drain, overflow and siphon, boxed packing |
| Mixer holes            | No standard holes                                               |
|                        |                                                                 |

| Built-in hole             | View technical data sheet (for all Flush-mount / Top-mount models and Under-mount models)                                                                                                                                                                                                                                                    |
|---------------------------|----------------------------------------------------------------------------------------------------------------------------------------------------------------------------------------------------------------------------------------------------------------------------------------------------------------------------------------------|
| Drainer                   | No                                                                                                                                                                                                                                                                                                                                           |
| Width                     | 44 cm                                                                                                                                                                                                                                                                                                                                        |
| Bowl dimension            | 400x400mm                                                                                                                                                                                                                                                                                                                                    |
| Number of bowls           | 1 bowl                                                                                                                                                                                                                                                                                                                                       |
| Waste fitting             | 3,5" drain                                                                                                                                                                                                                                                                                                                                   |
| FEATURES                  |                                                                                                                                                                                                                                                                                                                                              |
| Basket 3,5" waste fitting | The drain is equipped with a large 3.5" drain, with the practical basket cap that prevents the discharge of solid parts. The 3.5 "drain allows the use of the Foster waste-disposer, compatible with all models.                                                                                                                             |
| Gold                      | The Gold finish is obtained by treating the steel with a physical process called PVD (Physical Vacuum Deposition) which deposits particles of noble metals on the surface. The result is a unique and refined aesthetic effect, and an improvement in the mechanical properties of the steel that is more resistant to shocks and scratches. |
| High thickness            | Imm thick steel. A significant thickness, which guarantees the maximum sturdiness and durability.                                                                                                                                                                                                                                            |
| Perimetral overflow       | The overflow is always a security on the Foster sinks that prevents the overflow of water in case of oversights. The perimeter drain solution improves aesthetics thanks to its square and essential shape.                                                                                                                                  |
| Small radius              | Bowls with squared shapes with a modern design and an increased capacity, for a minimal aesthetics connected with an extreme practicity.                                                                                                                                                                                                     |

#### **TECHNICAL DATA**