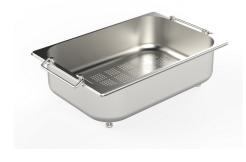

#### **OPTIONAL ACCESSORIES**

Cestello inox 8612 000

Glass chopping board 8631 300

HPDE Chopping board 8657 001

HPDE Twin chopping board 8644 101

Iroko-wood chopping board with stainless steel colander 8644 042