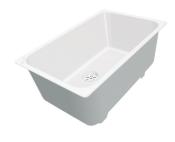

n extreme practicity.                                                                                                                                                                                                     |

#### **TECHNICAL DATA**

# Foster ==



### Foster ==



Cut out size Dimensioni per foratura top

#### **GALLERY**







#### **OPTIONAL ACCESSORIES**



Cestello inox 8612 000



Glass chopping board 8631 300



HPDE Chopping board 8657 001



HPDE Twin chopping board 8644 101



Iroko-wood chopping board with stainless steel colander 8644 042



Iroko-wood sliding chopping board 8644 041



Iroko-wood twin chopping board 8644 004



Stainless steel colander 8154 000



Stainless steel plate rack 8100 154



Stainless steel plate rack 8100 303



White basket 8612 100



White bowl 8153 100

## Foster ==







Stainless steel perforated tray 8151 000



Stainless steel plate rack 8100 201

#### **WARNING:**

The accessories 8159101, 8100303,8151000 are only usable in combination with 8644101 The accessories 8100154, 8154000 are only usable in combination with 8644004

#### **RECOMMENDED PAIRINGS**



Mixer Tap Omega Gold 8497 700