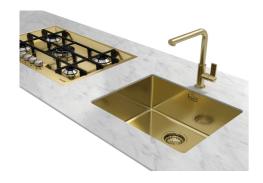

ways a security on the Foster sinks that prevents the overflow of water in case of oversights. The perimeter drain solution improves aesthetics thanks to its square and essential shape.                                                                                                                                  |
| Small radius              | Bowls with squared shapes with a modern design and an increased capacity, for a minimal aesthetics connected with an extreme practicity.                                                                                                                                                                                                     |

#### **TECHNICAL DATA**

# Foster ==



### Foster ==



Cut out size Dimensioni per foratura top

#### **GALLERY**







#### **OPTIONAL ACCESSORIES**



Cestello inox 8612 000



Glass chopping board 8631 300



HPDE Chopping board 8657 001



HPDE Twin chopping board 8644 101



Iroko-wood chopping board with stainless steel colander 8644 042



Iroko-wood sliding chopping board 8644 041



Iroko-wood twin chopping board 8644 004



Stainless steel colander 8154 000



Stainless steel plate rack 8100 154



Stainless steel plate rack 8100 303



White basket 8612 100



White bowl 8153 100

## Foster ==







Stainless steel perforated tray 8151 000



Stainless steel plate rack 8100 201

#### **WARNING:**

The accessories 8159101, 8100303,8151000 are only usable in combination with 8644101 The accessories 8100154, 8154000 are only usable in combination with 8644004

#### **RECOMMENDED PAIRINGS**