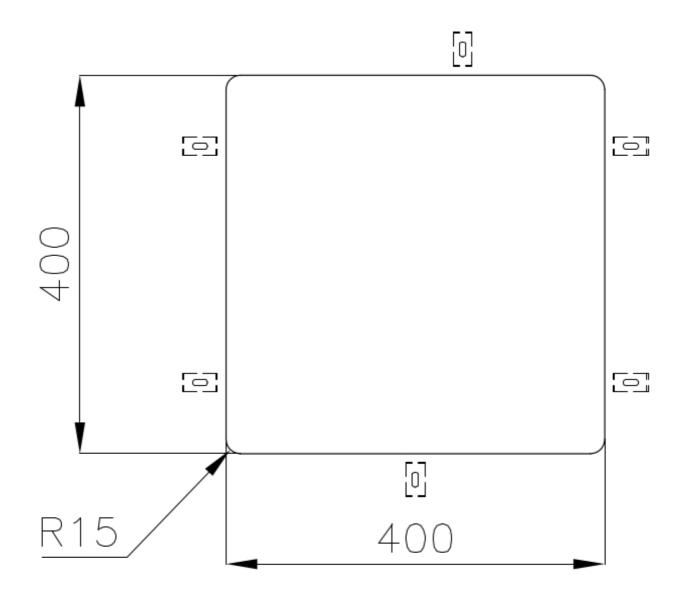

|
| Perimetral overflow       | The overflow is always a security on the Foster sinks that prevents the overflow of water in case of oversights. The perimeter drain solution improves aesthetics thanks to its square and essential shape.                                                                                                                                  |
| Small radius              | Bowls with squared shapes with a modern design and an increased capacity, for a minimal aesthetics connected with an extreme practicity.                                                                                                                                                                                                     |

#### **TECHNICAL DATA**

# Foster ==



### Foster ==



Cut out size Dimensioni per foratura top

#### **GALLERY**







#### **OPTIONAL ACCESSORIES**



Cestello inox 8612 000



Glass chopping board 8631 300



HPDE Chopping board 8657 001



HPDE Twin chopping board 8644 101



Iroko-wood chopping board with stainless steel colander 8644 042



Iroko-wood sliding chopping board 8644 041



Iroko-wood twin chopping board 8644 004



Stainless steel colander 8154 000



Stainless steel plate rack 8100 154



Stainless steel plate rack 8100 303



White basket 8612 100



White bowl 8153 100

## Foster ==







Stainless steel perforated tray 8151 000



Stainless steel plate rack 8100 201

#### **WARNING:**

The accessories 8159101, 8100303,8151000 are only usable in combination with 8644101 The accessories 8100154, 8154000 are only usable