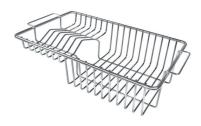

Iroko-wood sliding chopping board 8644 041

Iroko-wood twin chopping board 8644 004

Stainless steel colander 8154 000

Stainless steel plate rack 8100 154

Stainless steel plate rack 8100 303

White basket 8612 100