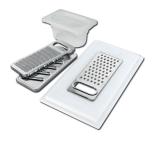

#### **OPTIONAL ACCESSORIES**

Cestello inox 8612 000

Glass chopping board 8631 300

HPDE Chopping board 8657 001

HPDE Twin chopping board 8644 101

Iroko-wood chopping board with stainless steel colander 8644 042

Iroko-wood sliding chopping board 8644 041

Iroko-wood twin chopping board 8644 004

Stainless steel colander 8154 000

Stainless steel plate rack 8100 154

Stainless steel plate rack 8100 303

White basket 8612 100