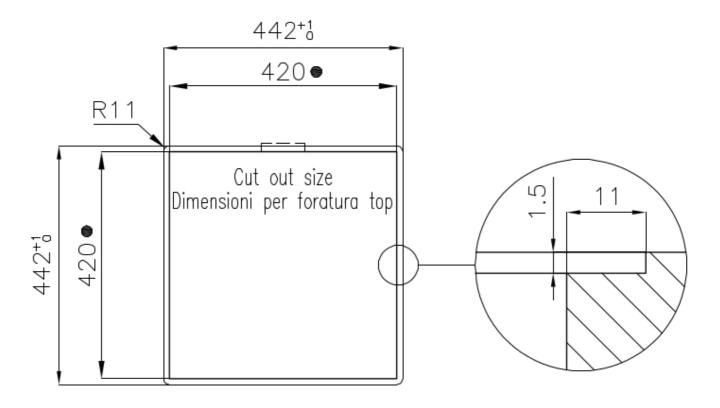

| Built-in hole             | View technical data sheet                                                                                                                                                                                                                                                                                                                      |
|---------------------------|------------------------------------------------------------------------------------------------------------------------------------------------------------------------------------------------------------------------------------------------------------------------------------------------------------------------------------------------|
| Drainer                   | No                                                                                                                                                                                                                                                                                                                                             |
| Width                     | 44 cm                                                                                                                                                                                                                                                                                                                                          |
| Bowl dimension            | 400x400mm                                                                                                                                                                                                                                                                                                                                      |
| Number of bowls           | 1 bowl                                                                                                                                                                                                                                                                                                                                         |
| Waste fitting             | 3,5" drain                                                                                                                                                                                                                                                                                                                                     |
| FEATURES                  |                                                                                                                                                                                                                                                                                                                                                |
| Basket 3,5" waste fitting | The drain is equipped with a large 3.5" drain, with the practical basket cap that prevents the discharge of solid parts.                                                                                                                                                                                                                       |
| Gun Metal                 | The Gun Metal finish is obtained by treating steel with a physical process called PVD (Phisical Vacuum Deposition) which deposits particles of noble metals on the surface. The result is a unique and refined aesthetic effect, and an improvement of the mechanical properties of the steel which is more resistant to impact and scratches. |
| High thickness            | Imm thick steel. A significant thickness, which guarantees the maximum sturdiness and durability.                                                                                                                                                                                                                                              |
| Perimetral overflow       | The overflow is always a security on the Foster sinks that prevents the overflow of water in case of oversights. The perimeter drain solution improves aesthetics thanks to its square and essential shape.                                                                                                                                    |
| Small radius              | Bowls with squared shapes with a modern design and an increased capacity, for a minimal aesthetics connected with an extreme practicity.                                                                                                                                                                                                       |

# Foster ==

Intaglio per il troppo-pieno Recess for housing the over-flow

■ Built-in cut out for FTS - Foratura per installazione FTS