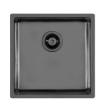

### Sink KE Filotop Gun Metal

Kitchen Sinks Code: 2156 056

#### **DETAILS**

| Coloring               | Gun Metal                                                       |
|------------------------|-----------------------------------------------------------------|
| Edge/Installation Type | Flush-mount   Top-mount                                         |
| Finish                 | PVD                                                             |
| Material               | AISI 304 stainless steel                                        |
| Texture                | Foster brushed                                                  |
| Base                   | 45 cm                                                           |
| Dimensions             | 440x440 mm                                                      |
| Standard fittings      | Fixing hooks, gasket, drain, overflow and siphon, boxed packing |
| Mixer holes            | No standard holes                                               |
|                        |                                                                 |

| Built-in hole             | View technical data sheet                                                                                                                                                                                                                                                                                                                      |
|---------------------------|------------------------------------------------------------------------------------------------------------------------------------------------------------------------------------------------------------------------------------------------------------------------------------------------------------------------------------------------|
| Drainer                   | No                                                                                                                                                                                                                                                                                                                                             |
| Width                     | 44 cm                                                                                                                                                                                                                                                                                                                                          |
| Bowl dimension            | 400x400mm                                                                                                                                                                                                                                                                                                                                      |
| Number of bowls           | 1 bowl                                                                                                                                                                                                                                                                                                                                         |
| Waste fitting             | 3,5" drain                                                                                                                                                                                                                                                                                                                                     |
| FEATURES                  |                                                                                                                                                                                                                                                                                                                                                |
| Basket 3,5" waste fitting | The drain is equipped with a large 3.5" drain, with the practical basket cap that prevents the discharge of solid parts.                                                                                                                                                                                                                       |
| Gun Metal                 | The Gun Metal finish is obtained by treating steel with a physical process called PVD (Phisical Vacuum Deposition) which deposits particles of noble metals on the surface. The result is a unique and refined aesthetic effect, and an improvement of the mechanical properties of the steel which is more resistant to impact and scratches. |
| High thickness            | Imm thick steel. A significant thickness, which guarantees the maximum sturdiness and durability.                                                                                                                                                                                                                                              |
| Perimetral overflow       | The overflow is always a security on the Foster sinks that prevents the overflow of water in case of oversights. The perimeter drain solution improves aesthetics thanks to its square and essential shape.                                                                                                                                    |
| Small radius              | Bowls with squared shapes with a modern design and an increased capacity, for a minimal aesthetics connected with an extreme practicity.                                                                                                                                                                                                       |