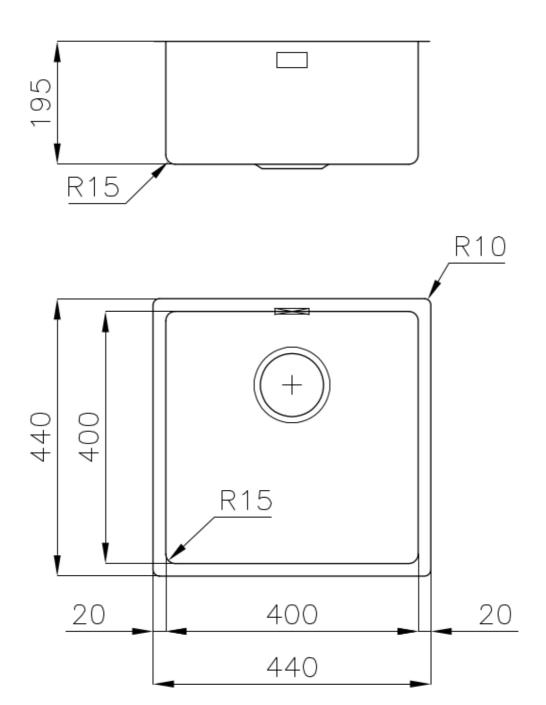

#### **DETAILS**

| Coloring               | Gun Metal                                                       |
|------------------------|-----------------------------------------------------------------|
| Edge/Installation Type | Flush-mount   Top-mount                                         |
| Finish                 | PVD                                                             |
| Material               | AISI 304 stainless steel                                        |
| Texture                | Foster brushed                                                  |
| Base                   | 45 cm                                                           |
| Dimensions             | 440x440 mm                                                      |
| Standard fittings      | Fixing hooks, gasket, drain, overflow and siphon, boxed packing |
| Mixer holes            | No standard holes                                               |
|                        |                                                                 |

| Built-in hole             | View technical data sheet                                                                                                                                                                                                                                                                                                                      |
|---------------------------|------------------------------------------------------------------------------------------------------------------------------------------------------------------------------------------------------------------------------------------------------------------------------------------------------------------------------------------------|
| Drainer                   | No                                                                                                                                                                                                                                                                                                                                             |
| Width                     | 44 cm                                                                                                                                                                                                                                                                                                                                          |
| Bowl dimension            | 400x400mm                                                                                                                                                                                                                                                                                                                                      |
| Number of bowls           | 1 bowl                                                                                                                                                                                                                                                                                                                                         |
| Waste fitting             | 3,5" drain                                                                                                                                                                                                                                                                                                                                     |
| FEATURES                  |                                                                                                                                                                                                                                                                                                                                                |
| Basket 3,5" waste fitting | The drain is equipped with a large 3.5" drain, with the practical basket cap that prevents the discharge of solid parts.                                                                                                                                                                                                                       |
| Gun Metal                 | The Gun Metal finish is obtained by treating steel with a physical process called PVD (Phisical Vacuum Deposition) which deposits particles of noble metals on the surface. The result is a unique and refined aesthetic effect, and an improvement of the mechanical properties of the steel which is more resistant to impact and scratches. |
| High thickness            | Imm thick steel. A significant thickness, which guarantees the maximum sturdiness and durability.                                                                                                                                                                                                                                              |
| Perimetral overflow       | The overflow is always a security on the Foster sinks that prevents the overflow of water in case of oversights. The perimeter drain solution improves aesthetics thanks to its square and essential shape.                                                                                                                                    |
| Small radius              | Bowls with squared shapes with a modern design and an increased capacity, for a minimal aesthetics connected with an extreme practicity.                                                                                                                                                                                                       |

### **TECHNICAL DATA**