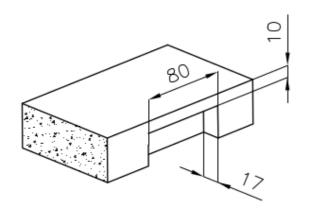

# Foster ==

Intaglio per il troppo-pieno Recess for housing the over-flow

■ Built-in cut out for FTS - Foratura per installazione FTS