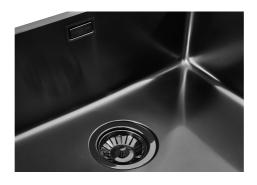

| Built-in hole             | View technical data sheet                                                                                                                                                                                                                                                                                                                      |
|---------------------------|------------------------------------------------------------------------------------------------------------------------------------------------------------------------------------------------------------------------------------------------------------------------------------------------------------------------------------------------|
| Drainer                   | No                                                                                                                                                                                                                                                                                                                                             |
| Width                     | 44 cm                                                                                                                                                                                                                                                                                                                                          |
| Bowl dimension            | 400x400mm                                                                                                                                                                                                                                                                                                                                      |
| Number of bowls           | 1 bowl                                                                                                                                                                                                                                                                                                                                         |
| Waste fitting             | 3,5" drain                                                                                                                                                                                                                                                                                                                                     |
| FEATURES                  |                                                                                                                                                                                                                                                                                                                                                |
| Basket 3,5" waste fitting | The drain is equipped with a large 3.5" drain, with the practical basket cap that prevents the discharge of solid parts.                                                                                                                                                                                                                       |
| Gun Metal                 | The Gun Metal finish is obtained by treating steel with a physical process called PVD (Phisical Vacuum Deposition) which deposits particles of noble metals on the surface. The result is a unique and refined aesthetic effect, and an improvement of the mechanical properties of the steel which is more resistant to impact and scratches. |
| High thickness            | Imm thick steel. A significant thickness, which guarantees the maximum sturdiness and durability.                                                                                                                                                                                                                                              |
| Perimetral overflow       | The overflow is always a security on the Foster sinks that prevents the overflow of water in case of oversights. The perimeter drain solution improves aesthetics thanks to its square and essential shape.                                                                                                                                    |
| Small radius              | Bowls with squared shapes with a modern design and an increased capacity, for a minimal aesthetics connected with an extreme practicity.                                                                                                                                                                                                       |

# Foster ==

Intaglio per il troppo-pieno Recess for housing the over-flow

■ Built-in cut out for FTS - Foratura per installazione FTS