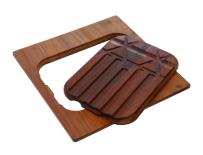

Iroko-wood sliding chopping board 8644 041

Iroko-wood twin chopping board 8644 004

Stainless steel colander 8154 000

Stainless steel plate rack 8100 154

Stainless steel plate rack 8100 303

White basket 8612 100

## Foster ==

Stainless steel perforated tray 8151 000

Stainless steel plate rack 8100 201