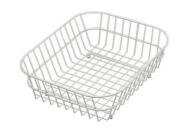

### **OPTIONAL ACCESSORIES**

Cestello inox 8612 000

Glass chopping board 8631 300

HPDE Chopping board 8657 001

HPDE Twin chopping board 8644 101

Iroko-wood chopping board with stainless steel colander 8644 042

Iroko-wood sliding chopping board 8644 041

Iroko-wood twin chopping board 8644 004

Stainless steel colander 8154 000

Stainless steel plate rack 8100 154

Stainless steel plate rack 8100 303

White basket 8612 100