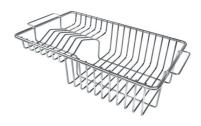

### **OPTIONAL ACCESSORIES**

Cestello inox 8612 000

Glass chopping board 8631 300

HPDE Chopping board 8657 001

HPDE Twin chopping board 8644 101

Iroko-wood chopping board with stainless steel colander 8644 042

Iroko-wood sliding chopping board 8644 041

Iroko-wood twin chopping board 8644 004

Stainless steel colander 8154 000

Stainless steel plate rack 8100 154

Stainless steel plate rack 8100 303

White basket 8612 100