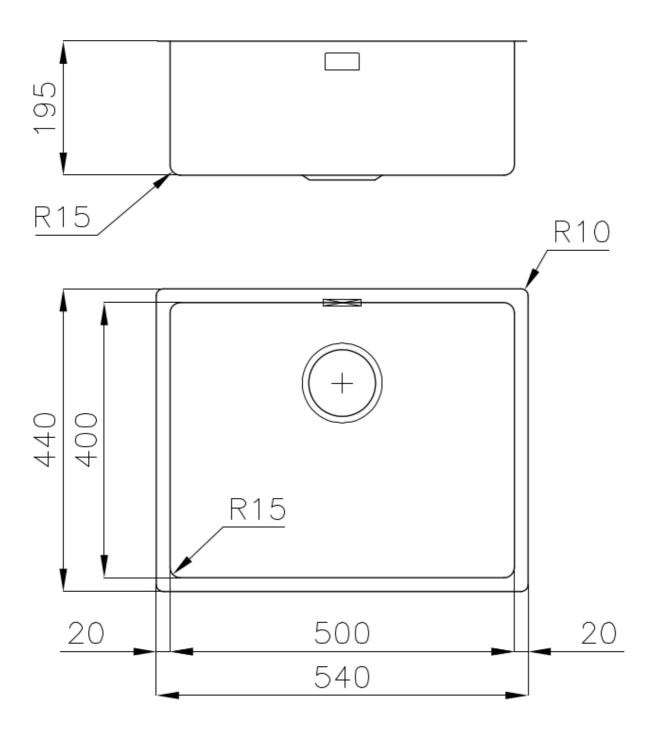

### **DETAILS**

| Coloring               | Gold                                                            |
|------------------------|-----------------------------------------------------------------|
| Finish                 | PVD                                                             |
| Material               | AISI 304 stainless steel                                        |
| Texture                | Foster brushed                                                  |
| Base                   | 60 cm                                                           |
| Edge/Installation Type | Undermount                                                      |
| Dimensions             | 540x440 mm                                                      |
| Standard fittings      | Fixing hooks, gasket, drain, overflow and siphon, boxed packing |
| Mixer holes            | No standard holes                                               |
|                        |                                                                 |

| Built-in hole             | View technical data sheet (for all Flush-mount / Top-mount models and Under-mount models)                                                                                                                                                                                                                                                    |
|---------------------------|----------------------------------------------------------------------------------------------------------------------------------------------------------------------------------------------------------------------------------------------------------------------------------------------------------------------------------------------|
| Drainer                   | No                                                                                                                                                                                                                                                                                                                                           |
| Width                     | 54 cm                                                                                                                                                                                                                                                                                                                                        |
| Bowl dimension            | 500x400mm                                                                                                                                                                                                                                                                                                                                    |
| Number of bowls           | 1 bowl                                                                                                                                                                                                                                                                                                                                       |
| Waste fitting             | 3,5" drain                                                                                                                                                                                                                                                                                                                                   |
| FEATURES                  |                                                                                                                                                                                                                                                                                                                                              |
| Basket 3,5" waste fitting | The drain is equipped with a large 3.5" drain, with the practical basket cap that prevents the discharge of solid parts. The 3.5 "drain allows the use of the Foster waste-disposer, compatible with all models.                                                                                                                             |
| Gold                      | The Gold finish is obtained by treating the steel with a physical process called PVD (Physical Vacuum Deposition) which deposits particles of noble metals on the surface. The result is a unique and refined aesthetic effect, and an improvement in the mechanical properties of the steel that is more resistant to shocks and scratches. |
| High thickness            | Imm thick steel. A significant thickness, which guarantees the maximum sturdiness and durability.                                                                                                                                                                                                                                            |
| Perimetral overflow       | The overflow is always a security on the Foster sinks that prevents the overflow of water in case of oversights. The perimeter drain solution improves aesthetics thanks to its square and essential shape.                                                                                                                                  |
| Small radius              | Bowls with squared shapes with a modern design and an increased capacity, for a minimal aesthetics connected with an extreme practicity.                                                                                                                                                                                                     |

## **TECHNICAL DATA**