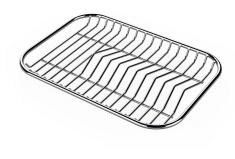

Iroko-wood sliding chopping board 8644 041

Iroko-wood twin chopping board 8644 004

Stainless steel colander 8154 000

Stainless steel plate rack 8100 154

Stainless steel plate rack 8100 303

White basket 8612 100

White bowl 8153 100