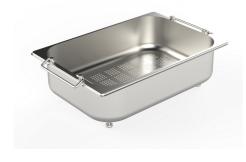

## Foster ==

Stainless steel perforated tray 8151 000

Stainless steel plate rack 8100 201