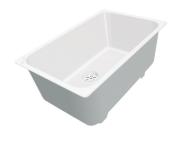

with an extreme practicity.                                                                                                                                                                                                     |

## **TECHNICAL DATA**

# Foster ==



## Foster ==



Cut out size Dimensioni per foratura top

## **GALLERY**







### **OPTIONAL ACCESSORIES**



Cestello inox 8612 000



Glass chopping board 8631 300



HPDE Chopping board 8657 001



HPDE Twin chopping board 8644 101



Iroko-wood chopping board with stainless steel colander 8644 042



Iroko-wood sliding chopping board 8644 041



Iroko-wood twin chopping board 8644 004



Stainless steel colander 8154 000



Stainless steel plate rack 8100 154



Stainless steel plate rack 8100 303



White basket 8612 100



White bowl 8153 100

## Foster ==







Stainless steel perforated tray 8151 000



Stainless steel plate rack 8100 201

### **WARNING:**

The accessories 8159101, 8100303,8151000 are only usable in combination with 8644101 The accessories 8100154, 8154000 are only usable in combination with 8644004

#### **RECOMMENDED PAIRINGS**



Mixer Tap Omega Gold 8497 700