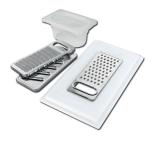

### **OPTIONAL ACCESSORIES**

Cestello inox 8612 000

Glass chopping board 8631 300

HPDE Chopping board 8657 001

HPDE Twin chopping board 8644 101

Iroko-wood chopping board with stainless steel colander 8644 042

Iroko-wood sliding chopping board 8644 041

Iroko-wood twin chopping board 8644 004

Stainless steel colander 8154 000

Stainless steel plate rack 8100 154

Stainless steel plate rack 8100 303

White basket 8612 100