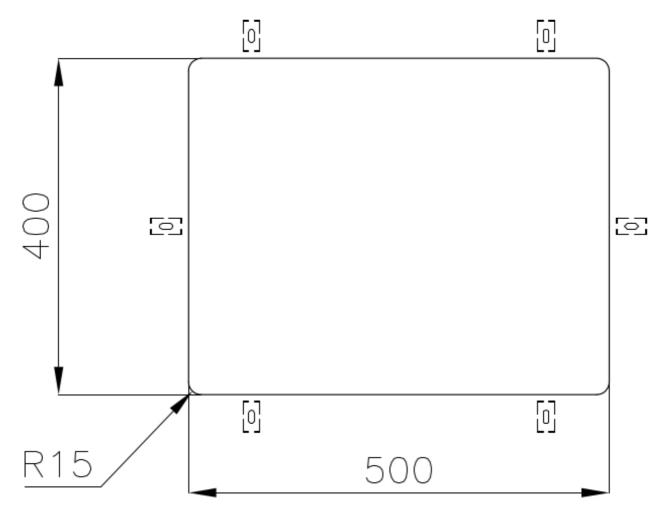

| Built-in hole             | View technical data sheet (for all Flush-mount / Top-mount models and Under-mount models)                                                                                                                                                                                                                                                    |
|---------------------------|----------------------------------------------------------------------------------------------------------------------------------------------------------------------------------------------------------------------------------------------------------------------------------------------------------------------------------------------|
| Drainer                   | No                                                                                                                                                                                                                                                                                                                                           |
| Width                     | 54 cm                                                                                                                                                                                                                                                                                                                                        |
| Bowl dimension            | 500x400mm                                                                                                                                                                                                                                                                                                                                    |
| Number of bowls           | 1 bowl                                                                                                                                                                                                                                                                                                                                       |
| Waste fitting             | 3,5" drain                                                                                                                                                                                                                                                                                                                                   |
| FEATURES                  |                                                                                                                                                                                                                                                                                                                                              |
| Basket 3,5" waste fitting | The drain is equipped with a large 3.5" drain, with the practical basket cap that prevents the discharge of solid parts. The 3.5 "drain allows the use of the Foster waste-disposer, compatible with all models.                                                                                                                             |
| Gold                      | The Gold finish is obtained by treating the steel with a physical process called PVD (Physical Vacuum Deposition) which deposits particles of noble metals on the surface. The result is a unique and refined aesthetic effect, and an improvement in the mechanical properties of the steel that is more resistant to shocks and scratches. |
| High thickness            | Imm thick steel. A significant thickness, which guarantees the maximum sturdiness and durability.                                                                                                                                                                                                                                            |
| Perimetral overflow       | The overflow is always a security on the Foster sinks that prevents the overflow of water in case of oversights. The perimeter drain solution improves aesthetics thanks to its square and essential shape.                                                                                                                                  |
| Small radius              | Bowls with squared shapes with a modern design and an increased capacity, for a minimal aesthetics connected with an extreme practicity.                                                                                                                                                                                                     |

## Foster ==

Cut out size Dimensioni per foratura top