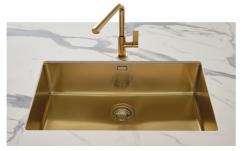

## **Sink KE Gold 2155 859**

Sinks

Code: 2155 859

### **DETAILS**

| Coloring               | Gold                                                            |
|------------------------|-----------------------------------------------------------------|
| Finish                 | PVD                                                             |
| Material               | AISI 304 stainless steel                                        |
| Texture                | Foster brushed                                                  |
| Base                   | 60 cm                                                           |
| Edge/Installation Type | Undermount                                                      |
| Dimensions             | 540x440 mm                                                      |
| Standard fittings      | Fixing hooks, gasket, drain, overflow and siphon, boxed packing |
| Mixer holes            | No standard holes                                               |
|                        |                                                                 |

| Built-in hole             | View technical data sheet (for all Flush-mount / Top-mount models and Under-mount models)                                                                                                                                                                                                                                                    |
|---------------------------|----------------------------------------------------------------------------------------------------------------------------------------------------------------------------------------------------------------------------------------------------------------------------------------------------------------------------------------------|
| Drainer                   | No                                                                                                                                                                                                                                                                                                                                           |
| Width                     | 54 cm                                                                                                                                                                                                                                                                                                                                        |
| Bowl dimension            | 500x400mm                                                                                                                                                                                                                                                                                                                                    |
| Number of bowls           | 1 bowl                                                                                                                                                                                                                                                                                                                                       |
| Waste fitting             | 3,5" drain                                                                                                                                                                                                                                                                                                                                   |
| FEATURES                  |                                                                                                                                                                                                                                                                                                                                              |
| Basket 3,5" waste fitting | The drain is equipped with a large 3.5" drain, with the practical basket cap that prevents the discharge of solid parts. The 3.5 "drain allows the use of the Foster waste-disposer, compatible with all models.                                                                                                                             |
| Gold                      | The Gold finish is obtained by treating the steel with a physical process called PVD (Physical Vacuum Deposition) which deposits particles of noble metals on the surface. The result is a unique and refined aesthetic effect, and an improvement in the mechanical properties of the steel that is more resistant to shocks and scratches. |
| High thickness            | Imm thick steel. A significant thickness, which guarantees the maximum sturdiness and durability.                                                                                                                                                                                                                                            |
| Perimetral overflow       | The overflow is always a security on the Foster sinks that prevents the overflow of water in case of oversights. The perimeter drain solution improves aesthetics thanks to its square and essential shape.                                                                                                                                  |
| Small radius              | Bowls with squared shapes with a modern design and an increased capacity, for a minimal aesthetics connected with an extreme practicity.                                                                                                                                                                                                     |