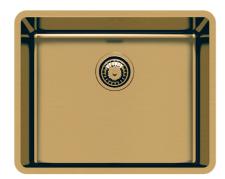

## **Sink KE Gold 2155 859**

Sinks

Code: 2155 859

### **DETAILS**

| Coloring               | Gold                                                            |
|------------------------|-----------------------------------------------------------------|
| Finish                 | PVD                                                             |
| Material               | AISI 304 stainless steel                                        |
| Texture                | Foster brushed                                                  |
| Base                   | 60 cm                                                           |
| Edge/Installation Type | Undermount                                                      |
| Dimensions             | 540x440 mm                                                      |
| Standard fittings      | Fixing hooks, gasket, drain, overflow and siphon, boxed packing |
| Mixer holes            | No standard holes                                               |
|                        |                                                                 |