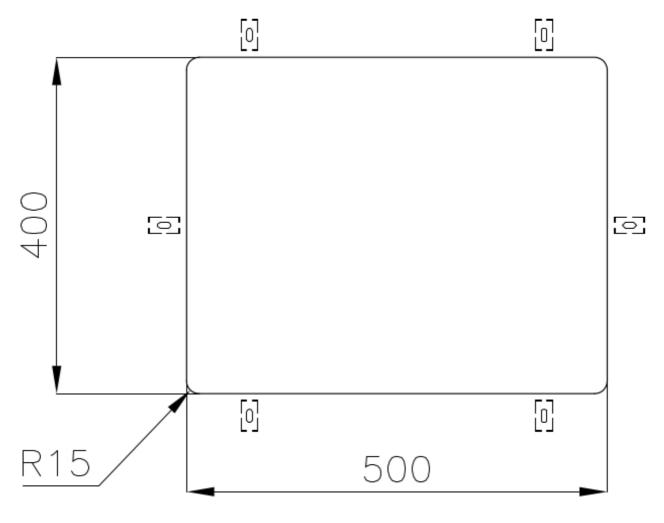

|
| Perimetral overflow       | The overflow is always a security on the Foster sinks that prevents the overflow of water in case of oversights. The perimeter drain solution improves aesthetics thanks to its square and essential shape.                                                                                                                                 |
| Small radius              | Bowls with squared shapes with a modern design and an increased capacity, for a minimal aesthetics connected with an extreme practicity.                                                                                                                                                                                                    |

## **TECHNICAL DATA**

# Foster ==



# Foster ==



Cut out size Dimensioni per foratura top

# **GALLERY**







### **OPTIONAL ACCESSORIES**



Cestello inox 8612 000



Glass chopping board 8631 300



HPDE Chopping board 8657 001



HPDE Twin chopping board 8644 101



Iroko-wood chopping board with stainless steel colander 8644 042



Iroko-wood sliding chopping board 8644 041



Iroko-wood twin chopping board 8644 004



Stainless steel colander 8154 000



Stainless steel plate rack 8100 154



Stainless steel plate rack 8100 303



White basket 8612 100



White bowl 8153 100

# Foster ==







Stainless steel perforated tray 8151 000



Stainless steel plate rack 8100 201

### **WARNING:**

The accessories 8159101, 8100303,8151000 are only usable in combination with 8644101 The accessories 8100154, 8154000 are only usable in co