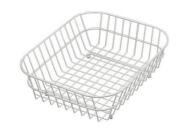

Iroko-wood sliding chopping board 8644 041

Iroko-wood twin chopping board 8644 004

Stainless steel colander 8154 000

Stainless steel plate rack 8100 154

Stainless steel plate rack 8100 303

White basket 8612 100