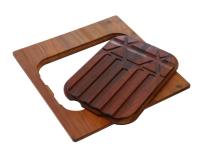

Iroko-wood sliding chopping board 8644 041

Iroko-wood twin chopping board 8644 004

Stainless steel colander 8154 000

Stainless steel plate rack 8100 154

Stainless steel plate rack 8100 303

White basket 8612 100

White bowl 8153 100