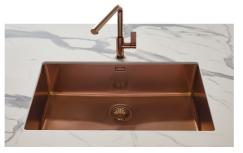

# Sink KE Copper 2155 858

Sinks

Code: 2155 858

### **DETAILS**

| Coloring               | Copper                                                          |
|------------------------|-----------------------------------------------------------------|
| Finish                 | PVD                                                             |
| Material               | AISI 304 stainless steel                                        |
| Texture                | Foster brushed                                                  |
| Base                   | 60 cm                                                           |
| Edge/Installation Type | Undermount                                                      |
| Dimensions             | 540x440 mm                                                      |
| Standard fittings      | Fixing hooks, gasket, drain, overflow and siphon, boxed packing |
| Mixer holes            | No standard holes                                               |

| Built-in hole             | View technical data sheet (for all Flush-mount / Top-mount models and Under-mount models)                                                                                                                                                                                                                                                   |
|---------------------------|---------------------------------------------------------------------------------------------------------------------------------------------------------------------------------------------------------------------------------------------------------------------------------------------------------------------------------------------|
| Drainer                   | No                                                                                                                                                                                                                                                                                                                                          |
| Width                     | 54 cm                                                                                                                                                                                                                                                                                                                                       |
| Bowl dimension            | 500x400mm                                                                                                                                                                                                                                                                                                                                   |
| Number of bowls           | 1 bowl                                                                                                                                                                                                                                                                                                                                      |
| Waste fitting             | 3,5" drain                                                                                                                                                                                                                                                                                                                                  |
| FEATURES                  |                                                                                                                                                                                                                                                                                                                                             |
| Basket 3,5" waste fitting | The drain is equipped with a large 3.5" drain, with the practical basket cap that prevents the discharge of solid parts. The 3.5 "drain allows the use of the Foster waste-disposer, compatible with all models.                                                                                                                            |
| Copper                    | The Copper finish is obtained by treating steel with a physical process called PVD (Phisical Vacuum Deposition) which deposits particles of noble metals on the surface. The result is a unique and refined aesthetic effect, and an improvement of the mechanical properties of the steel which is more resistant to impact and scratches. |
| High thickness            | Imm thick steel. A significant thickness, which guarantees the maximum sturdiness and durability.                                                                                                                                                                                                                                           |
| Perimetral overflow       | The overflow is always a security on the Foster sinks that prevents the overflow of water in case of oversights. The perimeter drain solution improves aesthetics thanks to its square and essential shape.                                                                                                                                 |
| Small radius              | Bowls with squared shapes with a modern design and an increased capacity, for a minimal aesthetics connected with an extreme practicity.                                                                                                                                                                                                    |