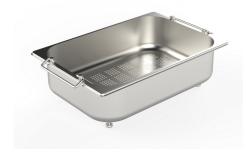

# Foster ==

Stainless steel perforated tray 8151 000

Stainless steel plate rack 8100 201