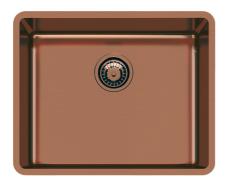

# Sink KE Copper 2155 858

Sinks

Code: 2155 858

### **DETAILS**

| Coloring               | Copper                                                          |
|------------------------|-----------------------------------------------------------------|
| Finish                 | PVD                                                             |
| Material               | AISI 304 stainless steel                                        |
| Texture                | Foster brushed                                                  |
| Base                   | 60 cm                                                           |
| Edge/Installation Type | Undermount                                                      |
| Dimensions             | 540x440 mm                                                      |
| Standard fittings      | Fixing hooks, gasket, drain, overflow and siphon, boxed packing |
| Mixer holes            | No standard holes                                               |