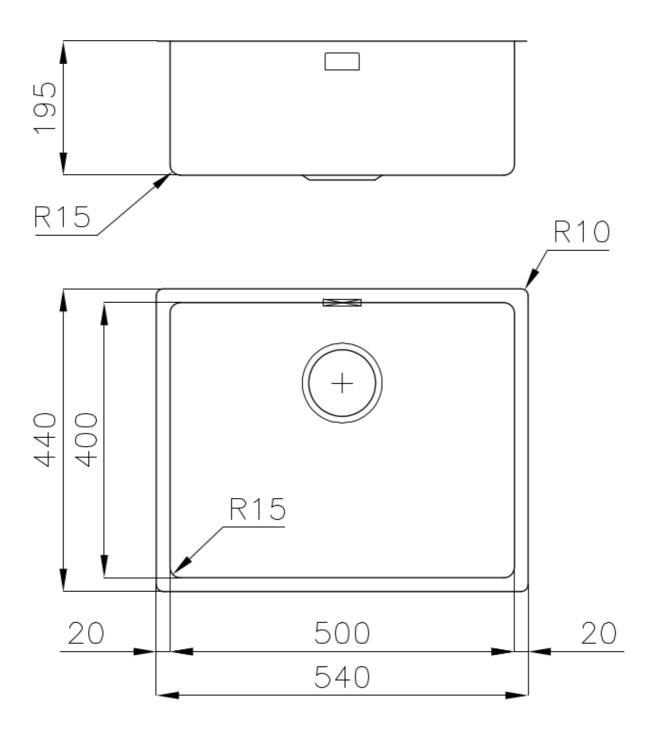

### **DETAILS**

| Coloring               | Copper                                                          |
|------------------------|-----------------------------------------------------------------|
| Finish                 | PVD                                                             |
| Material               | AISI 304 stainless steel                                        |
| Texture                | Foster brushed                                                  |
| Base                   | 60 cm                                                           |
| Edge/Installation Type | Undermount                                                      |
| Dimensions             | 540x440 mm                                                      |
| Standard fittings      | Fixing hooks, gasket, drain, overflow and siphon, boxed packing |
| Mixer holes            | No standard holes                                               |

| Built-in hole             | View technical data sheet (for all Flush-mount / Top-mount models and Under-mount models)                                                                                                                                                                                                                                                   |
|---------------------------|---------------------------------------------------------------------------------------------------------------------------------------------------------------------------------------------------------------------------------------------------------------------------------------------------------------------------------------------|
| Drainer                   | No                                                                                                                                                                                                                                                                                                                                          |
| Width                     | 54 cm                                                                                                                                                                                                                                                                                                                                       |
| Bowl dimension            | 500x400mm                                                                                                                                                                                                                                                                                                                                   |
| Number of bowls           | 1 bowl                                                                                                                                                                                                                                                                                                                                      |
| Waste fitting             | 3,5" drain                                                                                                                                                                                                                                                                                                                                  |
| FEATURES                  |                                                                                                                                                                                                                                                                                                                                             |
| Basket 3,5" waste fitting | The drain is equipped with a large 3.5" drain, with the practical basket cap that prevents the discharge of solid parts. The 3.5 "drain allows the use of the Foster waste-disposer, compatible with all models.                                                                                                                            |
| Copper                    | The Copper finish is obtained by treating steel with a physical process called PVD (Phisical Vacuum Deposition) which deposits particles of noble metals on the surface. The result is a unique and refined aesthetic effect, and an improvement of the mechanical properties of the steel which is more resistant to impact and scratches. |
| High thickness            | Imm thick steel. A significant thickness, which guarantees the maximum sturdiness and durability.                                                                                                                                                                                                                                           |
| Perimetral overflow       | The overflow is always a security on the Foster sinks that prevents the overflow of water in case of oversights. The perimeter drain solution improves aesthetics thanks to its square and essential shape.                                                                                                                                 |
| Small radius              | Bowls with squared shapes with a modern design and an increased capacity, for a minimal aesthetics connected with an extreme practicity.                                                                                                                                                                                                    |