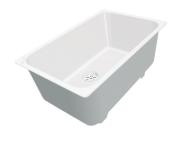

# Sink KE Copper 2155 858

Sinks

Code: 2155 858

### **DETAILS**

| Coloring               | Copper                                                          |
|------------------------|-----------------------------------------------------------------|
| Finish                 | PVD                                                             |
| Material               | AISI 304 stainless steel                                        |
| Texture                | Foster brushed                                                  |
| Base                   | 60 cm                                                           |
| Edge/Installation Type | Undermount                                                      |
| Dimensions             | 540x440 mm                                                      |
| Standard fittings      | Fixing hooks, gasket, drain, overflow and siphon, boxed packing |
| Mixer holes            | No standard holes                                               |

| Built-in hole             | View technical data sheet (for all Flush-mount / Top-mount models and Under-mount models)                                                                                                                                                                                                                                                   |
|---------------------------|---------------------------------------------------------------------------------------------------------------------------------------------------------------------------------------------------------------------------------------------------------------------------------------------------------------------------------------------|
| Drainer                   | No                                                                                                                                                                                                                                                                                                                                          |
| Width                     | 54 cm                                                                                                                                                                                                                                                                                                                                       |
| Bowl dimension            | 500x400mm                                                                                                                                                                                                                                                                                                                                   |
| Number of bowls           | 1 bowl                                                                                                                                                                                                                                                                                                                                      |
| Waste fitting             | 3,5" drain                                                                                                                                                                                                                                                                                                                                  |
| FEATURES                  |                                                                                                                                                                                                                                                                                                                                             |
| Basket 3,5" waste fitting | The drain is equipped with a large 3.5" drain, with the practical basket cap that prevents the discharge of solid parts. The 3.5 "drain allows the use of the Foster waste-disposer, compatible with all models.                                                                                                                            |
| Copper                    | The Copper finish is obtained by treating steel with a physical process called PVD (Phisical Vacuum Deposition) which deposits particles of noble metals on the surface. The result is a unique and refined aesthetic effect, and an improvement of the mechanical properties of the steel which is more resistant to impact and scratches. |
| High thickness            | Imm thick steel. A significant thickness, which guarantees the maximum sturdiness and durability.                                                                                                                                                                                                                                           |
| Perimetral overflow       | The overflow is always a security on the Foster sinks that prevents the overflow of water in case of oversights. The perimeter drain solution improves aesthetics thanks to its square and essential shape.                                                                                                                                 |
| Small radius              | Bowls with squared shapes with a modern design and an increased capacity, for a minimal aesthetics connected with an extreme practicity.                                                                                                                                                                                                    |