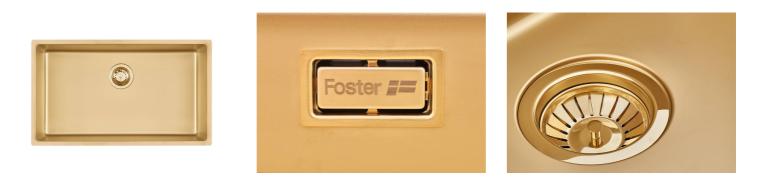

#### GALLERY

### FEATURES

| Basket 3,5" waste fitting | The drain is equipped with a large 3.5" drain, with the practical basket cap that prevents the discharge of solid parts.                                                                                                                                                                                                                     |
|---------------------------|----------------------------------------------------------------------------------------------------------------------------------------------------------------------------------------------------------------------------------------------------------------------------------------------------------------------------------------------|
| Gold                      | The Gold finish is obtained by treating the steel with a physical process called PVD (Physical Vacuum Deposition) which deposits particles of noble metals on the surface. The result is a unique and refined aesthetic effect, and an improvement in the mechanical properties of the steel that is more resistant to shocks and scratches. |
| High thickness            | 1mm thick steel. A significant thickness, which guarantees the maximum sturdiness and durability.                                                                                                                                                                                                                                            |
| Perimetral overflow       | The overflow is always a security on the Foster sinks that prevents the overflow of water in case of oversights. The perimeter drain solution improves aesthetics thanks to its square and essential shape.                                                                                                                                  |
| Small radius              | Bowls with squared shapes with a modern design and an increased capacity, for a minimal aesthetics connected with an extreme practicity.                                                                                                                                                                                                     |