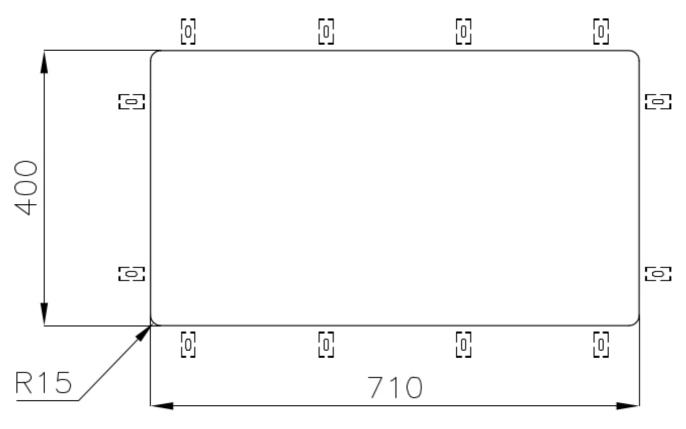

|
| Perimetral overflow       | The overflow is always a security on the Foster sinks that prevents the overflow of water in case of oversights. The perimeter drain solution improves aesthetics thanks to its square and essential shape.                                                                                                                                  |
| Small radius              | Bowls with squared shapes with a modern design and an increased capacity, for a minimal aesthetics connected with an extreme practicity.                                                                                                                                                                                                     |

### **TECHNICAL DATA**





Cut out size Dimensioni per foratura top

#### GALLERY



#### **OPTIONAL ACCESSORIES**









HPDE Twin chopping board



Glass chopping board



Iroko-wood chopping board with stainless steel colander



HPDE Chopping board



Iroko-wood sliding chopping board



Iroko-wood twin chopping board



Stainless steel colander



Stainless steel plate rack



Stainless steel plate rack



White basket



White bowl







Graters kit with ring-holder and food collection tray

Stainless steel perforated tray

Stainless steel plate rack

#### WARNING:

The accessories 8159101, 8100303,8151000 are only usable in combination with 8644101 The accessories 8100154, 8154000 are only usable in combination with 8644004

#### **RECOMMENDED PAIRINGS**



Mixer Tap Omega Gold