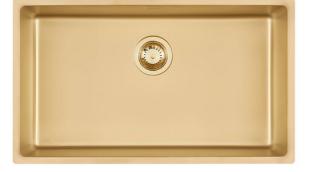

### **SMOKEY 710 GOLD**

Kitchen Sinks Code: 1157 859

### DETAILS

| Coloring               | Gold                                                            |
|------------------------|-----------------------------------------------------------------|
| Edge/Installation Type | Undermount                                                      |
| Finish                 | PVD                                                             |
| Material               | AISI 304 stainless steel                                        |
| Texture                | Fumé                                                            |
| Base                   | 80 cm                                                           |
| Dimensions             | 750x440 mm                                                      |
| Standard fittings      | Fixing hooks, gasket, drain, overflow and siphon, boxed packing |
| Mixer holes            | No standard holes                                               |