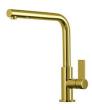

|

### **TECHNICAL DATA**





Cut out size Dimensioni per foratura top

#### GALLERY



#### **OPTIONAL ACCESSORIES**









HPDE Twin chopping board



Glass chopping board



Iroko-wood chopping board with stainless steel colander



HPDE Chopping board



Iroko-wood sliding chopping board



Iroko-wood twin chopping board



Stainless steel colander



Stainless steel plate rack



Stainless steel plate rack



White basket



White bowl







Graters kit with ring-holder and food collection tray

Stainless steel perforated tray

Stainless steel plate rack

#### WARNING:

The accessories 8159101, 8100303,8151000 are only usable in combination with 8644101 The accessories 8100154, 8154000 are only usable in combination with 8644004

#### **RECOMMENDED PAIRINGS**



Mixer Tap Omega Gold