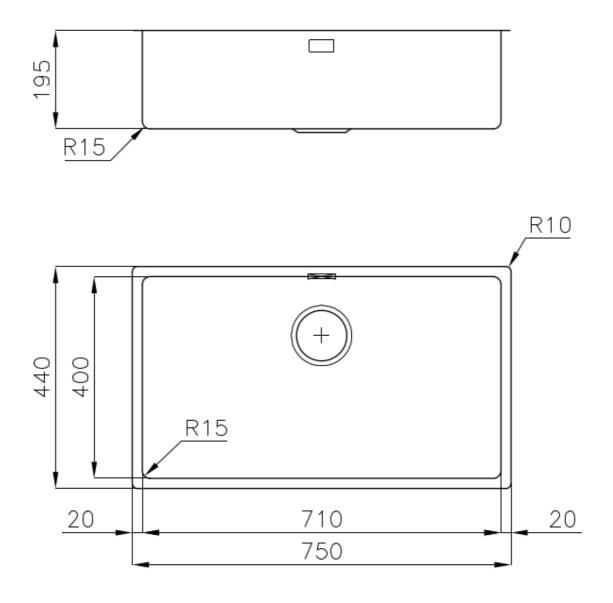

### DETAILS

| Coloring               | Gold                                                            |
|------------------------|-----------------------------------------------------------------|
| Edge/Installation Type | Undermount                                                      |
| Finish                 | PVD                                                             |
| Material               | AISI 304 stainless steel                                        |
| Texture                | Fumé                                                            |
| Base                   | 80 cm                                                           |
| Dimensions             | 750x440 mm                                                      |
| Standard fittings      | Fixing hooks, gasket, drain, overflow and siphon, boxed packing |
| Mixer holes            | No standard holes                                               |

| Built-in hole   | View technical data sheet |
|-----------------|---------------------------|
| Drainer         | No                        |
| Width           | 75 cm                     |
| Bowl dimension  | 710x400mm                 |
| Number of bowls | 1 bowl                    |
| Waste fitting   | 3,5" drain                |

### **TECHNICAL DATA**

Cut out size Dimensioni per foratura top