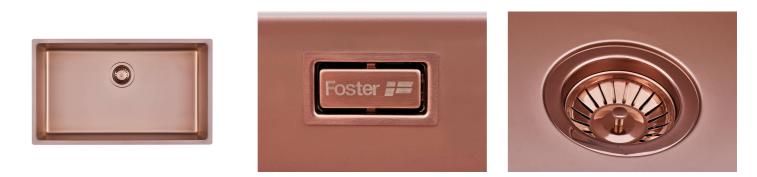

### DETAILS

| Coloring               | Copper                                                          |
|------------------------|-----------------------------------------------------------------|
| Edge/Installation Type | Undermount                                                      |
| Finish                 | PVD                                                             |
| Material               | AISI 304 stainless steel                                        |
| Texture                | Fumé                                                            |
| Base                   | 80 cm                                                           |
| Dimensions             | 750x440 mm                                                      |
| Standard fittings      | Fixing hooks, gasket, drain, overflow and siphon, boxed packing |
| Mixer holes            | No standard holes                                               |

### FEATURES

| Basket 3,5" waste fitting | The drain is equipped with a large 3.5" drain, with the practical basket cap that prevents the discharge of solid parts.                                                                                                                                                                                                                    |
|---------------------------|---------------------------------------------------------------------------------------------------------------------------------------------------------------------------------------------------------------------------------------------------------------------------------------------------------------------------------------------|
| Copper                    | The Copper finish is obtained by treating steel with a physical process called PVD (Phisical Vacuum Deposition) which deposits particles of noble metals on the surface. The result is a unique and refined aesthetic effect, and an improvement of the mechanical properties of the steel which is more resistant to impact and scratches. |
| High thickness            | 1mm thick steel. A significant thickness, which guarantees the maximum sturdiness and durability.                                                                                                                                                                                                                                           |
| Perimetral overflow       | The overflow is always a security on the Foster sinks that prevents the overflow of water in case of oversights. The perimeter drain solution improves aesthetics thanks to its square and essential shape.                                                                                                                                 |
| Small radius              | Bowls with squared shapes with a modern design and an increased capacity, for a minimal aesthetics connected with an extreme practicity.                                                                                                                                                                                                    |

#### GALLERY