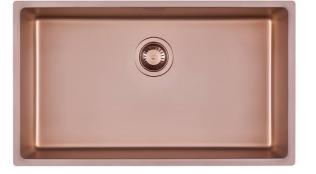

### **SMOKEY 710 COPPER**

Kitchen Sinks Code: 1157 858

### DETAILS

| Coloring               | Copper                                                          |
|------------------------|-----------------------------------------------------------------|
| Edge/Installation Type | Undermount                                                      |
| Finish                 | PVD                                                             |
| Material               | AISI 304 stainless steel                                        |
| Texture                | Fumé                                                            |
| Base                   | 80 cm                                                           |
| Dimensions             | 750x440 mm                                                      |
| Standard fittings      | Fixing hooks, gasket, drain, overflow and siphon, boxed packing |
| Mixer holes            | No standard holes                                               |

| Built-in hole   | View technical data sheet |
|-----------------|---------------------------|
| Drainer         | Νο                        |
| Width           | 75 cm                     |
| Bowl dimension  | 710x400mm                 |
| Number of bowls | 1 bowl                    |
| Waste fitting   | 3,5" drain                |