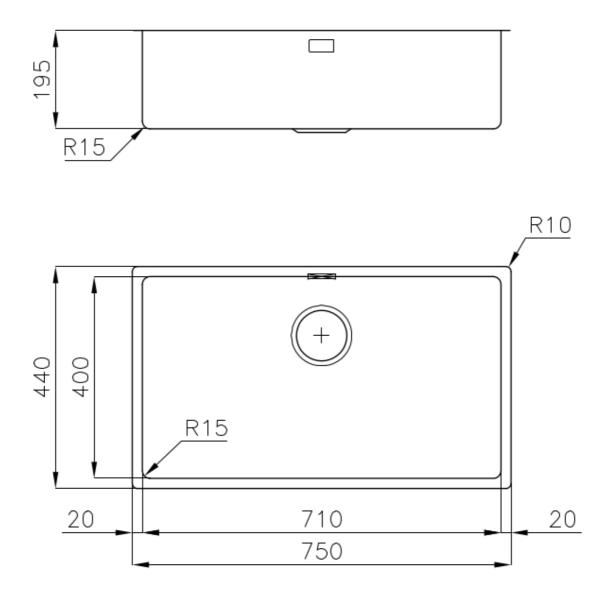

### DETAILS

| Coloring               | Copper                                                          |
|------------------------|-----------------------------------------------------------------|
| Edge/Installation Type | Undermount                                                      |
| Finish                 | PVD                                                             |
| Material               | AISI 304 stainless steel                                        |
| Texture                | Fumé                                                            |
| Base                   | 80 cm                                                           |
| Dimensions             | 750x440 mm                                                      |
| Standard fittings      | Fixing hooks, gasket, drain, overflow and siphon, boxed packing |
| Mixer holes            | No standard holes                                               |

| Built-in hole   | View technical data sheet |
|-----------------|---------------------------|
| Drainer         | Νο                        |
| Width           | 75 cm                     |
| Bowl dimension  | 710x400mm                 |
| Number of bowls | 1 bowl                    |
| Waste fitting   | 3,5" drain                |

### **TECHNICAL DATA**

Cut out size Dimensioni per foratura top