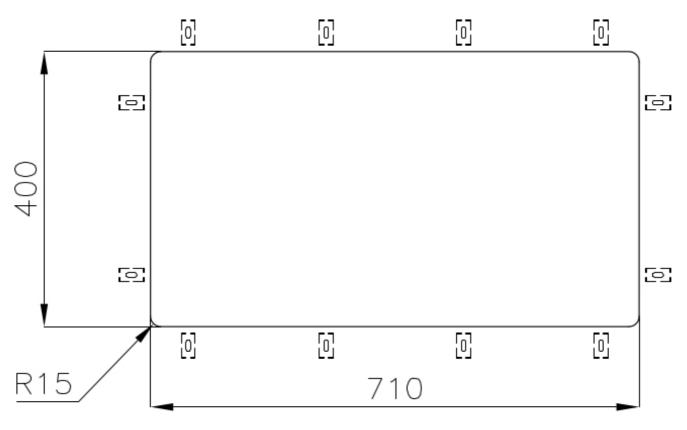

|
| Perimetral overflow       | The overflow is always a security on the Foster sinks that prevents the overflow of water in case of oversights. The perimeter drain solution improves aesthetics thanks to its square and essential shape.                                                                                                                                 |
| Small radius              | Bowls with squared shapes with a modern design and an increased capacity, for a minimal aesthetics connected with an extreme practicity.                                                                                                                                                                                                    |

### **TECHNICAL DATA**





Cut out size Dimensioni per foratura top

#### GALLERY



#### **OPTIONAL ACCESSORIES**









HPDE Twin chopping board



Glass chopping board



Iroko-wood chopping board with stainless steel colander



HPDE Chopping board



Iroko-wood sliding chopping board



Iroko-wood twin chopping board



Stainless steel colander



Stainless steel plate rack



Stainless steel plate rack



White basket



White bowl







Graters kit with ring-holder and food collection tray

Stainless steel perforated tray

Stainless steel plate rack

#### WARNING:

The accessories 8159101, 8100303,8151000 are only usable in combination with 8644101 The accessories 8100154, 8154000 are only usable in combination with 8644004

#### **RECOMMENDED PAIRINGS**



Mixer Tap Omega Copper