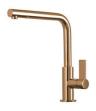

|

### **TECHNICAL DATA**





Cut out size Dimensioni per foratura top

#### GALLERY



#### **OPTIONAL ACCESSORIES**









HPDE Twin chopping board



Glass chopping board



Iroko-wood chopping board with stainless steel colander



HPDE Chopping board



Iroko-wood sliding chopping board



Iroko-wood twin chopping board



Stainless steel colander



Stainless steel plate rack



Stainless steel plate rack



White basket



White bowl







Graters kit with ring-holder and food collection tray

Stainless steel perforated tray

Stainless steel plate rack

#### WARNING:

The accessories 8159101, 8100303,8151000 are only usable in combination with 8644101 The accessories 8100154, 8154000 are only usable in combination with 8644004

#### **RECOMMENDED PAIRINGS**



Mixer Tap Omega Copper