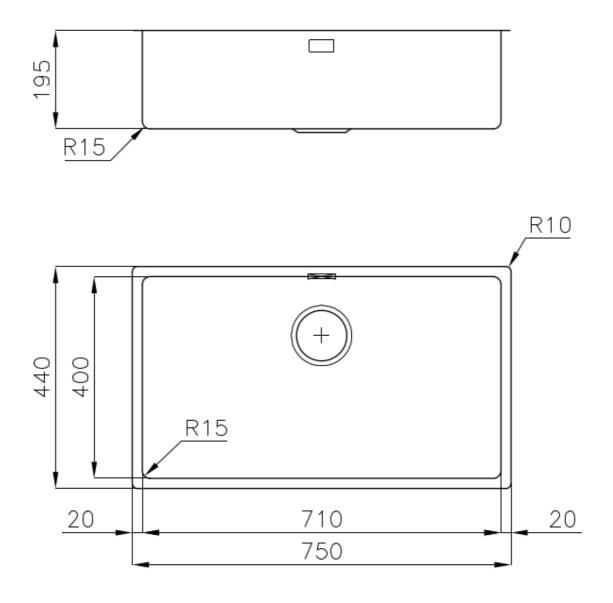

### DETAILS

| Coloring               | Gun Metal                                                       |
|------------------------|-----------------------------------------------------------------|
| Edge/Installation Type | Undermount                                                      |
| Finish                 | PVD                                                             |
| Material               | AISI 304 stainless steel                                        |
| Texture                | Fumé                                                            |
| Base                   | 80 cm                                                           |
| Dimensions             | 750x440 mm                                                      |
| Standard fittings      | Fixing hooks, gasket, drain, overflow and siphon, boxed packing |
| Mixer holes            | No standard holes                                               |

| Built-in hole   | View technical data sheet |
|-----------------|---------------------------|
| Drainer         | No                        |
| Width           | 75 cm                     |
| Bowl dimension  | 710x400mm                 |
| Number of bowls | 1 bowl                    |
| Waste fitting   | 3,5" drain                |

#### **TECHNICAL DATA**

Cut out size Dimensioni per foratura top