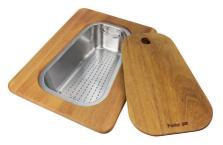

#### **OPTIONAL ACCESSORIES**

Cestello inox

HPDE Twin chopping board

Glass chopping board

HPDE Chopping board

Iroko-wood chopping board with stainless steel colander

Iroko-wood sliding chopping board

Iroko-wood twin chopping board

Stainless steel colander

Stainless steel plate rack

Stainless steel plate rack

White basket

White bowl

Graters kit with ring-holder and food collection tray

Stainless steel perforated tray

Stainless steel plate rack