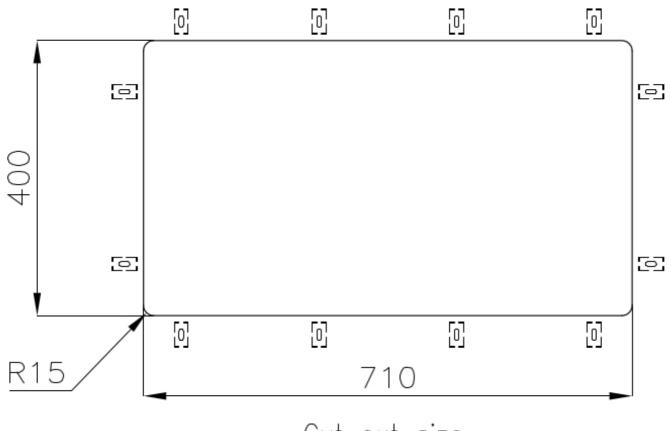

|
| Perimetral overflow       | The overflow is always a security on the Foster sinks that prevents the overflow of water in case of oversights. The perimeter drain solution improves aesthetics thanks to its square and essential shape.                                                                                                                                    |
| Small radius              | Bowls with squared shapes with a modern design and an increased capacity, for a minimal aesthetics connected with an extreme practicity.                                                                                                                                                                                                       |

#### **TECHNICAL DATA**





Cut out size Dimensioni per foratura top

#### GALLERY









#### **OPTIONAL ACCESSORIES**



Cestello inox



HPDE Twin chopping board



Glass chopping board



HPDE Chopping board



Iroko-wood chopping board with stainless steel colander



Iroko-wood sliding chopping board



Iroko-wood twin chopping board



Stainless steel colander



Stainless steel plate rack



Stainless steel plate rack



White basket



White bowl



Graters kit with ring-holder and food collection tray



Stainless steel perforated tray



Stainless steel plate rack

#### WARNING:

The accessories 8159101, 8100303,8151000 are only usable in combination with 8644101 The accessories 8100154, 8154000 are only usable in combination with 8644004

#### **RECOMMENDED PAIRINGS**





Mixer Tap Omega Gun Metal

M