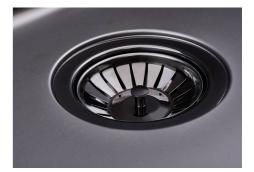

### FEATURES

| Basket 3,5" waste fitting | The drain is equipped with a large 3.5" drain, with the practical basket cap that prevents the discharge of solid parts.                                                                                                                                                                                                                       |
|---------------------------|------------------------------------------------------------------------------------------------------------------------------------------------------------------------------------------------------------------------------------------------------------------------------------------------------------------------------------------------|
| Gun Metal                 | The Gun Metal finish is obtained by treating steel with a physical process called PVD (Phisical Vacuum Deposition) which deposits particles of noble metals on the surface. The result is a unique and refined aesthetic effect, and an improvement of the mechanical properties of the steel which is more resistant to impact and scratches. |
| High thickness            | 1mm thick steel. A significant thickness, which guarantees the maximum sturdiness and durability.                                                                                                                                                                                                                                              |
| Perimetral overflow       | The overflow is always a security on the Foster sinks that prevents the overflow of water in case of oversights. The perimeter drain solution improves aesthetics thanks to its square and essential shape.                                                                                                                                    |
| Small radius              | Bowls with squared shapes with a modern design and an increased capacity, for a minimal aesthetics connected with an extreme practicity.                                                                                                                                                                                                       |